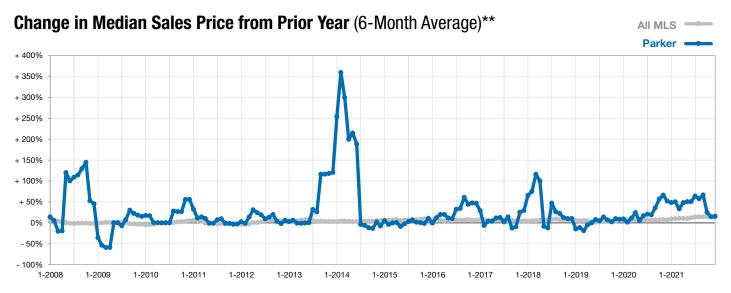

## Year to Date

2020 2021

\*\* Each dot represents the change in median sales price from the prior year using a 6-month weighted average. This means that each of the 6 months used in a dot are proportioned according to their share of sales during that period.