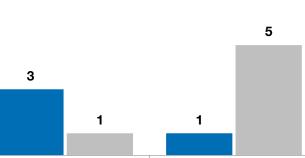

## - 66.7% + 400.0% + 43.2%

| Parker | Change in    | Change in    | Change in          |
|--------|--------------|--------------|--------------------|
|        | New Listings | Closed Sales | Median Sales Price |

\* Does not account for list prices from any previous listing contracts or seller concessions. | Activity for one month can sometimes look extreme due to small sample size.

■2020 ■2021

+ 400.0%

**Closed Sales** 

## December

- 66.7%

New Listings

| December  |                                                                      | Year to Date                                                                                                              |                                                                                                                                                                                                         |                                                                                                                                                                                                                                   |                                                                                                                                                                                                                                                                         |
|-----------|----------------------------------------------------------------------|---------------------------------------------------------------------------------------------------------------------------|---------------------------------------------------------------------------------------------------------------------------------------------------------------------------------------------------------|-----------------------------------------------------------------------------------------------------------------------------------------------------------------------------------------------------------------------------------|-------------------------------------------------------------------------------------------------------------------------------------------------------------------------------------------------------------------------------------------------------------------------|
| 2020      | 2021                                                                 | +/-                                                                                                                       | 2020                                                                                                                                                                                                    | 2021                                                                                                                                                                                                                              | + / -                                                                                                                                                                                                                                                                   |
| 3         | 1                                                                    | - 66.7%                                                                                                                   | 49                                                                                                                                                                                                      | 34                                                                                                                                                                                                                                | - 30.6%                                                                                                                                                                                                                                                                 |
| 1         | 5                                                                    | + 400.0%                                                                                                                  | 29                                                                                                                                                                                                      | 33                                                                                                                                                                                                                                | + 13.8%                                                                                                                                                                                                                                                                 |
| \$166,900 | \$239,000                                                            | + 43.2%                                                                                                                   | \$207,500                                                                                                                                                                                               | \$235,000                                                                                                                                                                                                                         | + 13.3%                                                                                                                                                                                                                                                                 |
| \$166,900 | \$296,360                                                            | + 77.6%                                                                                                                   | \$212,166                                                                                                                                                                                               | \$248,124                                                                                                                                                                                                                         | + 16.9%                                                                                                                                                                                                                                                                 |
| 101.2%    | 97.7%                                                                | - 3.5%                                                                                                                    | 98.6%                                                                                                                                                                                                   | 98.2%                                                                                                                                                                                                                             | - 0.4%                                                                                                                                                                                                                                                                  |
| 63        | 61                                                                   | - 2.9%                                                                                                                    | 91                                                                                                                                                                                                      | 83                                                                                                                                                                                                                                | - 8.7%                                                                                                                                                                                                                                                                  |
| 9         | 2                                                                    | - 77.8%                                                                                                                   |                                                                                                                                                                                                         |                                                                                                                                                                                                                                   |                                                                                                                                                                                                                                                                         |
| 3.1       | 0.7                                                                  | - 77.3%                                                                                                                   |                                                                                                                                                                                                         |                                                                                                                                                                                                                                   |                                                                                                                                                                                                                                                                         |
|           | 2020<br>3<br>1<br>\$166,900<br>\$166,900<br>101.2%<br>63<br>9<br>3.1 | 2020  2021    3  1    1  5    \$166,900  \$239,000    \$166,900  \$296,360    101.2%  97.7%    63  61    9  2    3.1  0.7 | 2020  2021  + / -    3  1  - 66.7%    1  5  + 400.0%    \$166,900  \$239,000  + 43.2%    \$166,900  \$296,360  + 77.6%    101.2%  97.7%  - 3.5%    63  61  - 2.9%    9  2  - 77.8%    3.1  0.7  - 77.3% | 2020  2021  + / -  2020    3  1  - 66.7%  49    1  5  + 400.0%  29    \$166,900  \$239,000  + 43.2%  \$207,500    \$166,900  \$296,360  + 77.6%  \$212,166    101.2%  97.7%  - 3.5%  98.6%    63  61  - 2.9%  91    9  2  - 77.8% | 2020  2021  +/-  2020  2021    3  1  -66.7%  49  34    1  5  +400.0%  29  33    \$166,900  \$239,000  +43.2%  \$207,500  \$235,000    \$166,900  \$296,360  +77.6%  \$212,166  \$248,124    101.2%  97.7%  -3.5%  98.6%  98.2%    63  61  -2.9%  91  83    9  2  -77.8% |