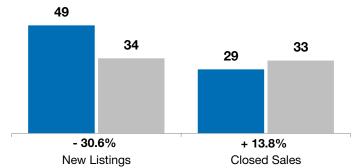

## Year to Date

2020 2021

\*\* Each dot represents the change in median sales price from the prior year using a 6-month weighted average. This means that each of the 6 months used in a dot are proportioned according to their share of sales during that period.

| December  |                                                                      | Year to Date                                                                                                              |                                                                                                                                                                                                         |                                                                                                                                                                                                                                   |                                                                                                                                                                                                                                                                         |
|-----------|----------------------------------------------------------------------|---------------------------------------------------------------------------------------------------------------------------|---------------------------------------------------------------------------------------------------------------------------------------------------------------------------------------------------------|-----------------------------------------------------------------------------------------------------------------------------------------------------------------------------------------------------------------------------------|-------------------------------------------------------------------------------------------------------------------------------------------------------------------------------------------------------------------------------------------------------------------------|
| 2020      | 2021                                                                 | +/-                                                                                                                       | 2020                                                                                                                                                                                                    | 2021                                                                                                                                                                                                                              | + / -                                                                                                                                                                                                                                                                   |
| 3         | 1                                                                    | - 66.7%                                                                                                                   | 49                                                                                                                                                                                                      | 34                                                                                                                                                                                                                                | - 30.6%                                                                                                                                                                                                                                                                 |
| 1         | 5                                                                    | + 400.0%                                                                                                                  | 29                                                                                                                                                                                                      | 33                                                                                                                                                                                                                                | + 13.8%                                                                                                                                                                                                                                                                 |
| \$166,900 | \$239,000                                                            | + 43.2%                                                                                                                   | \$207,500                                                                                                                                                                                               | \$235,000                                                                                                                                                                                                                         | + 13.3%                                                                                                                                                                                                                                                                 |
| \$166,900 | \$296,360                                                            | + 77.6%                                                                                                                   | \$212,166                                                                                                                                                                                               | \$248,124                                                                                                                                                                                                                         | + 16.9%                                                                                                                                                                                                                                                                 |
| 101.2%    | 97.7%                                                                | - 3.5%                                                                                                                    | 98.6%                                                                                                                                                                                                   | 98.2%                                                                                                                                                                                                                             | - 0.4%                                                                                                                                                                                                                                                                  |
| 63        | 61                                                                   | - 2.9%                                                                                                                    | 91                                                                                                                                                                                                      | 83                                                                                                                                                                                                                                | - 8.7%                                                                                                                                                                                                                                                                  |
| 9         | 2                                                                    | - 77.8%                                                                                                                   |                                                                                                                                                                                                         |                                                                                                                                                                                                                                   |                                                                                                                                                                                                                                                                         |
| 3.1       | 0.7                                                                  | - 77.3%                                                                                                                   |                                                                                                                                                                                                         |                                                                                                                                                                                                                                   |                                                                                                                                                                                                                                                                         |
|           | 2020<br>3<br>1<br>\$166,900<br>\$166,900<br>101.2%<br>63<br>9<br>3.1 | 2020  2021    3  1    1  5    \$166,900  \$239,000    \$166,900  \$296,360    101.2%  97.7%    63  61    9  2    3.1  0.7 | 2020  2021  + / -    3  1  - 66.7%    1  5  + 400.0%    \$166,900  \$239,000  + 43.2%    \$166,900  \$296,360  + 77.6%    101.2%  97.7%  - 3.5%    63  61  - 2.9%    9  2  - 77.8%    3.1  0.7  - 77.3% | 2020  2021  + / -  2020    3  1  - 66.7%  49    1  5  + 400.0%  29    \$166,900  \$239,000  + 43.2%  \$207,500    \$166,900  \$296,360  + 77.6%  \$212,166    101.2%  97.7%  - 3.5%  98.6%    63  61  - 2.9%  91    9  2  - 77.8% | 2020  2021  +/-  2020  2021    3  1  -66.7%  49  34    1  5  +400.0%  29  33    \$166,900  \$239,000  +43.2%  \$207,500  \$235,000    \$166,900  \$296,360  +77.6%  \$212,166  \$248,124    101.2%  97.7%  -3.5%  98.6%  98.2%    63  61  -2.9%  91  83    9  2  -77.8% |