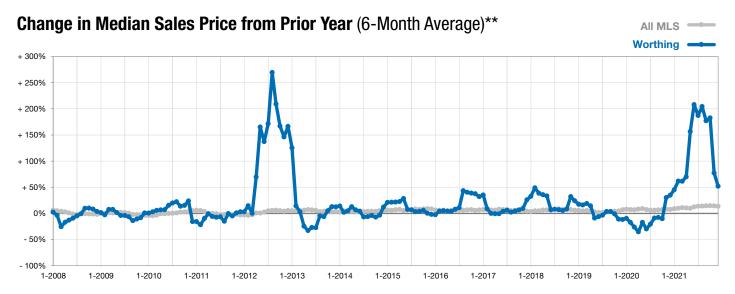

\* Does not account for list prices from any previous listing contracts or seller concessions. | Activity for one month can sometimes look extreme due to small sample size.

\*\* Each dot represents the change in median sales price from the prior year using a 6-month weighted average. This means that each of the 6 months used in a dot are proportioned according to their share of sales during that period.