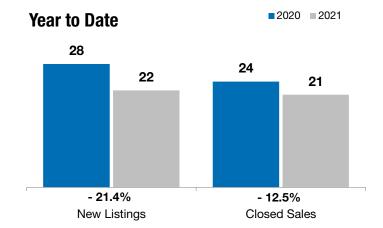

## --0.0%- 16.4%WorthingChange in<br/>New ListingsChange in<br/>Closed SalesChange in<br/>Median Sales Price

| December  |                                                              |                                                                                                                | Year to Date                                                                                                                                                               |                                                                                                                                                                                                                         |                                                                                                                                                                                                                                                                   |
|-----------|--------------------------------------------------------------|----------------------------------------------------------------------------------------------------------------|----------------------------------------------------------------------------------------------------------------------------------------------------------------------------|-------------------------------------------------------------------------------------------------------------------------------------------------------------------------------------------------------------------------|-------------------------------------------------------------------------------------------------------------------------------------------------------------------------------------------------------------------------------------------------------------------|
| 2020      | 2021                                                         | + / -                                                                                                          | 2020                                                                                                                                                                       | 2021                                                                                                                                                                                                                    | + / -                                                                                                                                                                                                                                                             |
| 0         | 2                                                            |                                                                                                                | 28                                                                                                                                                                         | 22                                                                                                                                                                                                                      | - 21.4%                                                                                                                                                                                                                                                           |
| 2         | 2                                                            | 0.0%                                                                                                           | 24                                                                                                                                                                         | 21                                                                                                                                                                                                                      | - 12.5%                                                                                                                                                                                                                                                           |
| \$380,000 | \$317,500                                                    | - 16.4%                                                                                                        | \$199,950                                                                                                                                                                  | \$220,000                                                                                                                                                                                                               | + 10.0%                                                                                                                                                                                                                                                           |
| \$380,000 | \$317,500                                                    | - 16.4%                                                                                                        | \$200,006                                                                                                                                                                  | \$270,657                                                                                                                                                                                                               | + 35.3%                                                                                                                                                                                                                                                           |
| 87.0%     | 105.5%                                                       | + 21.4%                                                                                                        | 98.1%                                                                                                                                                                      | <b>99.8</b> %                                                                                                                                                                                                           | + 1.7%                                                                                                                                                                                                                                                            |
| 93        | 48                                                           | - 48.6%                                                                                                        | 68                                                                                                                                                                         | 57                                                                                                                                                                                                                      | - 16.4%                                                                                                                                                                                                                                                           |
| 4         | 2                                                            | - 50.0%                                                                                                        |                                                                                                                                                                            |                                                                                                                                                                                                                         |                                                                                                                                                                                                                                                                   |
| 1.5       | 1.0                                                          | - 30.2%                                                                                                        |                                                                                                                                                                            |                                                                                                                                                                                                                         |                                                                                                                                                                                                                                                                   |
|           | 2020<br>0<br>2<br>\$380,000<br>\$380,000<br>87.0%<br>93<br>4 | 2020  2021    0  2    2  2    \$380,000  \$317,500    \$380,000  \$317,500    \$7.0%  105.5%    93  48    4  2 | 2020  2021  + / -    0  2     2  2  0.0%    \$380,000  \$317,500  - 16.4%    \$380,000  \$317,500  - 16.4%    \$37.0%  105.5%  + 21.4%    93  48  - 48.6%    4  2  - 50.0% | 2020  2021  + / -  2020    0  2   28    2  2  0.0%  24    \$380,000  \$317,500  - 16.4%  \$199,950    \$380,000  \$317,500  - 16.4%  \$200,006    87.0%  105.5%  + 21.4%  98.1%    93  48  - 48.6%  68    4  2  - 50.0% | 2020  2021  + / -  2020  2021    0  2   28  22    2  2  0.0%  24  21    \$380,000  \$317,500  -16.4%  \$199,950  \$220,000    \$380,000  \$317,500  -16.4%  \$200,006  \$270,657    87.0%  105.5%  +21.4%  98.1%  99.8%    93  48  -48.6%  68  57    4  2  -50.0% |