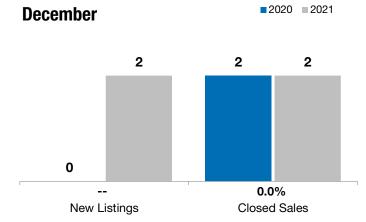

## --0.0%- 16.4%WorthingChange in<br/>New ListingsChange in<br/>Closed SalesChange in<br/>Median Sales Price

| December  |                                                              |                                                                                                                | Year to Date                                                                                                                                                               |                                                                                                                                                                                                                         |                                                                                                                                                                                                                                                                   |
|-----------|--------------------------------------------------------------|----------------------------------------------------------------------------------------------------------------|----------------------------------------------------------------------------------------------------------------------------------------------------------------------------|-------------------------------------------------------------------------------------------------------------------------------------------------------------------------------------------------------------------------|-------------------------------------------------------------------------------------------------------------------------------------------------------------------------------------------------------------------------------------------------------------------|
| 2020      | 2021                                                         | + / -                                                                                                          | 2020                                                                                                                                                                       | 2021                                                                                                                                                                                                                    | + / -                                                                                                                                                                                                                                                             |
| 0         | 2                                                            |                                                                                                                | 28                                                                                                                                                                         | 22                                                                                                                                                                                                                      | - 21.4%                                                                                                                                                                                                                                                           |
| 2         | 2                                                            | 0.0%                                                                                                           | 24                                                                                                                                                                         | 21                                                                                                                                                                                                                      | - 12.5%                                                                                                                                                                                                                                                           |
| \$380,000 | \$317,500                                                    | - 16.4%                                                                                                        | \$199,950                                                                                                                                                                  | \$220,000                                                                                                                                                                                                               | + 10.0%                                                                                                                                                                                                                                                           |
| \$380,000 | \$317,500                                                    | - 16.4%                                                                                                        | \$200,006                                                                                                                                                                  | \$270,657                                                                                                                                                                                                               | + 35.3%                                                                                                                                                                                                                                                           |
| 87.0%     | 105.5%                                                       | + 21.4%                                                                                                        | 98.1%                                                                                                                                                                      | <b>99.8</b> %                                                                                                                                                                                                           | + 1.7%                                                                                                                                                                                                                                                            |
| 93        | 48                                                           | - 48.6%                                                                                                        | 68                                                                                                                                                                         | 57                                                                                                                                                                                                                      | - 16.4%                                                                                                                                                                                                                                                           |
| 4         | 2                                                            | - 50.0%                                                                                                        |                                                                                                                                                                            |                                                                                                                                                                                                                         |                                                                                                                                                                                                                                                                   |
| 1.5       | 1.0                                                          | - 30.2%                                                                                                        |                                                                                                                                                                            |                                                                                                                                                                                                                         |                                                                                                                                                                                                                                                                   |
|           | 2020<br>0<br>2<br>\$380,000<br>\$380,000<br>87.0%<br>93<br>4 | 2020  2021    0  2    2  2    \$380,000  \$317,500    \$380,000  \$317,500    \$7.0%  105.5%    93  48    4  2 | 2020  2021  + / -    0  2     2  2  0.0%    \$380,000  \$317,500  - 16.4%    \$380,000  \$317,500  - 16.4%    \$37.0%  105.5%  + 21.4%    93  48  - 48.6%    4  2  - 50.0% | 2020  2021  + / -  2020    0  2   28    2  2  0.0%  24    \$380,000  \$317,500  - 16.4%  \$199,950    \$380,000  \$317,500  - 16.4%  \$200,006    87.0%  105.5%  + 21.4%  98.1%    93  48  - 48.6%  68    4  2  - 50.0% | 2020  2021  + / -  2020  2021    0  2   28  22    2  2  0.0%  24  21    \$380,000  \$317,500  -16.4%  \$199,950  \$220,000    \$380,000  \$317,500  -16.4%  \$200,006  \$270,657    87.0%  105.5%  +21.4%  98.1%  99.8%    93  48  -48.6%  68  57    4  2  -50.0% |