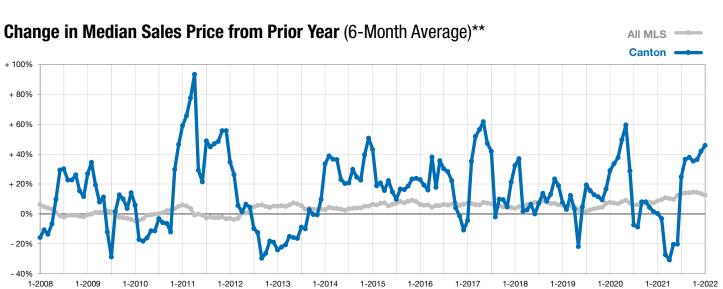

<sup>\*</sup> Does not account for list prices from any previous listing contracts or seller concessions. | Activity for one month can sometimes look extreme due to small sample size.

<sup>\*\*</sup> Each dot represents the change in median sales price from the prior year using a 6-month weighted average. This means that each of the 6 months used in a dot are proportioned according to their share of sales during that period.