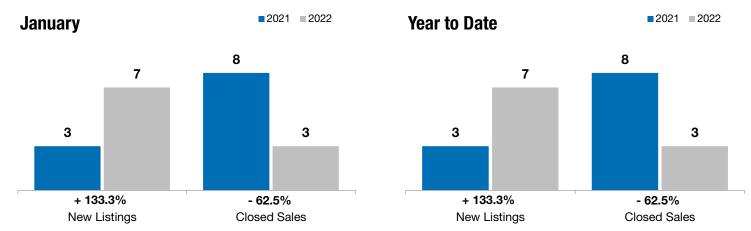

## **Canton**

+ 133.3%

- 62.5%

+ 249.6%

Change in **New Listings** 

Change in Closed Sales

Change in Median Sales Price

| Lincoln County, SD                       | January   |           |          | rear to Date |           |          |
|------------------------------------------|-----------|-----------|----------|--------------|-----------|----------|
|                                          | 2021      | 2022      | +/-      | 2021         | 2022      | +/-      |
| New Listings                             | 3         | 7         | + 133.3% | 3            | 7         | + 133.3% |
| Closed Sales                             | 8         | 3         | - 62.5%  | 8            | 3         | - 62.5%  |
| Median Sales Price*                      | \$78,375  | \$274,000 | + 249.6% | \$78,375     | \$274,000 | + 249.6% |
| Average Sales Price*                     | \$100,931 | \$331,333 | + 228.3% | \$100,931    | \$331,333 | + 228.3% |
| Percent of Original List Price Received* | 95.7%     | 98.1%     | + 2.5%   | 95.7%        | 98.1%     | + 2.5%   |
| Average Days on Market Until Sale        | 68        | 76        | + 12.3%  | 68           | 76        | + 12.3%  |
| Inventory of Homes for Sale              | 8         | 11        | + 37.5%  |              |           |          |
| Months Supply of Inventory               | 1.2       | 1.6       | + 38.9%  |              |           |          |