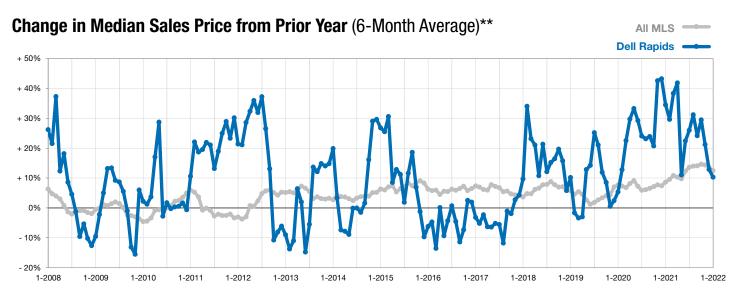

<sup>\*</sup> Does not account for list prices from any previous listing contracts or seller concessions. | Activity for one month can sometimes look extreme due to small sample size.

<sup>\*\*</sup> Each dot represents the change in median sales price from the prior year using a 6-month weighted average. This means that each of the 6 months used in a dot are proportioned according to their share of sales during that period.