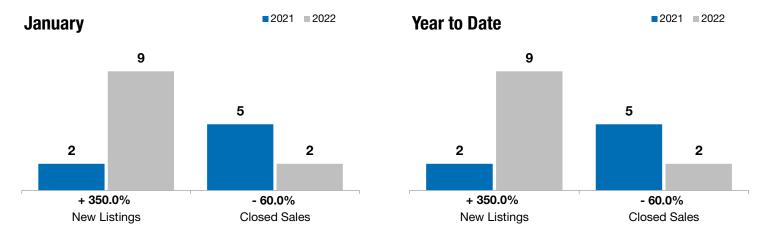

## **Dell Rapids**

+ 350.0%

- 60.0%

+ 125.7%

Change in **New Listings** 

Change in Closed Sales

Change in Median Sales Price

| Minnehaha County, SD                     | 1         | January   |          |           | rear to Date |          |  |
|------------------------------------------|-----------|-----------|----------|-----------|--------------|----------|--|
|                                          | 2021      | 2022      | +/-      | 2021      | 2022         | +/-      |  |
| New Listings                             | 2         | 9         | + 350.0% | 2         | 9            | + 350.0% |  |
| Closed Sales                             | 5         | 2         | - 60.0%  | 5         | 2            | - 60.0%  |  |
| Median Sales Price*                      | \$180,000 | \$406,250 | + 125.7% | \$180,000 | \$406,250    | + 125.7% |  |
| Average Sales Price*                     | \$217,800 | \$406,250 | + 86.5%  | \$217,800 | \$406,250    | + 86.5%  |  |
| Percent of Original List Price Received* | 106.1%    | 99.3%     | - 6.4%   | 106.1%    | 99.3%        | - 6.4%   |  |
| Average Days on Market Until Sale        | 217       | 76        | - 65.0%  | 217       | 76           | - 65.0%  |  |
| Inventory of Homes for Sale              | 7         | 15        | + 114.3% |           |              |          |  |
| Months Supply of Inventory               | 1.3       | 2.9       | + 124.7% |           |              |          |  |