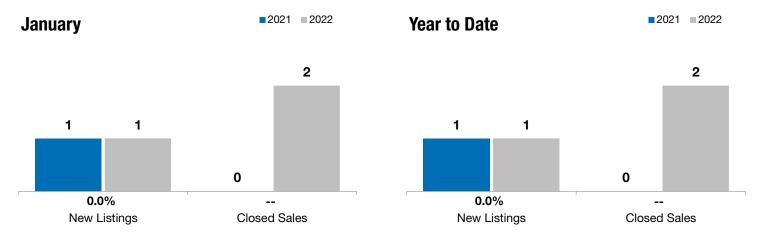

| January |                                 | Year to Date                                                                                    |                                                                                                                           |                                                                                                                                                                                  |                                                                                                                                                                                                                                                                                                                                                            |
|---------|---------------------------------|-------------------------------------------------------------------------------------------------|---------------------------------------------------------------------------------------------------------------------------|----------------------------------------------------------------------------------------------------------------------------------------------------------------------------------|------------------------------------------------------------------------------------------------------------------------------------------------------------------------------------------------------------------------------------------------------------------------------------------------------------------------------------------------------------|
| 2021    | 2022                            | +/-                                                                                             | 2021                                                                                                                      | 2022                                                                                                                                                                             | + / -                                                                                                                                                                                                                                                                                                                                                      |
| 1       | 1                               | 0.0%                                                                                            | 1                                                                                                                         | 1                                                                                                                                                                                | 0.0%                                                                                                                                                                                                                                                                                                                                                       |
| 0       | 2                               |                                                                                                 | 0                                                                                                                         | 2                                                                                                                                                                                |                                                                                                                                                                                                                                                                                                                                                            |
| \$0     | \$192,750                       |                                                                                                 | \$0                                                                                                                       | \$192,750                                                                                                                                                                        |                                                                                                                                                                                                                                                                                                                                                            |
| \$0     | \$192,750                       |                                                                                                 | \$0                                                                                                                       | \$192,750                                                                                                                                                                        |                                                                                                                                                                                                                                                                                                                                                            |
| 0.0%    | 101.3%                          |                                                                                                 | 0.0%                                                                                                                      | 101.3%                                                                                                                                                                           |                                                                                                                                                                                                                                                                                                                                                            |
| 0       | 35                              |                                                                                                 | 0                                                                                                                         | 35                                                                                                                                                                               |                                                                                                                                                                                                                                                                                                                                                            |
| 2       | 1                               | - 50.0%                                                                                         |                                                                                                                           |                                                                                                                                                                                  |                                                                                                                                                                                                                                                                                                                                                            |
| 0.6     | 0.4                             | - 36.9%                                                                                         |                                                                                                                           |                                                                                                                                                                                  |                                                                                                                                                                                                                                                                                                                                                            |
|         | 1<br>0<br>\$0<br>0.0%<br>0<br>2 | 2021  2022    1  1    0  2    \$0  \$192,750    \$0  \$192,750    0.0%  101.3%    0  35    2  1 | 2021  2022  + / -    1  1  0.0%    0  2     \$0  \$192,750     \$0  \$192,750     0.0%  101.3%     0  35     2  1  -50.0% | 2021  2022  + / -  2021    1  1  0.0%  1    0  2   0    \$0  \$192,750   \$0    \$0  \$192,750   \$0    \$0  \$192,750   \$0    0.0%  101.3%   0.0%    0  35   0    2  1  -50.0% | 2021  2022  + / -  2021  2022    1  1  0.0%  1  1    0  2   0  2    \$0  \$192,750   \$0  \$192,750    \$0  \$192,750   \$0  \$192,750    \$0  \$192,750   \$0  \$192,750    \$0  \$192,750   \$0  \$192,750    \$0  \$192,750   \$0  \$192,750    \$0  \$192,750   \$0  \$192,750    \$0.0%  101.3%   0.0%  101.3%    \$0  35   \$0  35    \$2  1  -50.0% |