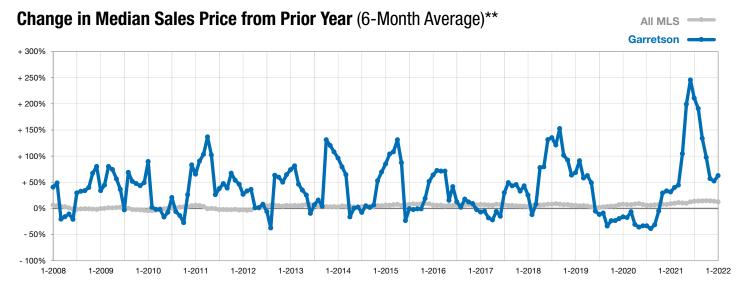

\* Does not account for list prices from any previous listing contracts or seller concessions. | Activity for one month can sometimes look extreme due to small sample size.

\*\* Each dot represents the change in median sales price from the prior year using a 6-month weighted average. This means that each of the 6 months used in a dot are proportioned according to their share of sales during that period.