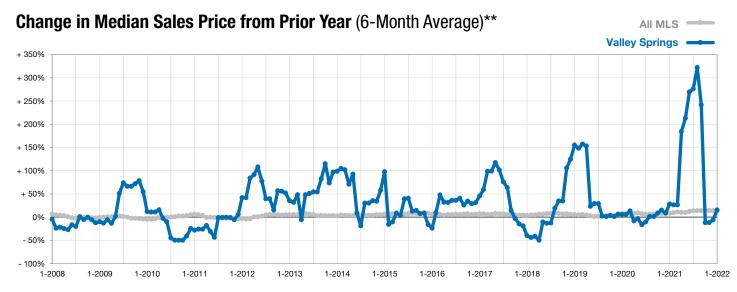

\*\* Each dot represents the change in median sales price from the prior year using a 6-month weighted average. This means that each of the 6 months used in a dot are proportioned according to their share of sales during that period.