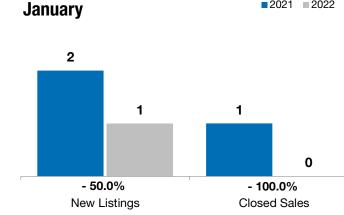

## - 50.0% - 100.0% - 100.0%

| Worthing | Change in    | Change in    | Change in          |
|----------|--------------|--------------|--------------------|
| worunng  | New Listings | Closed Sales | Median Sales Price |

Year to Date

|           | January                                                   |                                                                                                      | Year to Date                                                                                                                                                             |                                                                                                                                                                                                                                                                                                                                                              |                                                                                                                                                                                                                                                                                                                                                                                                                                                                     |
|-----------|-----------------------------------------------------------|------------------------------------------------------------------------------------------------------|--------------------------------------------------------------------------------------------------------------------------------------------------------------------------|--------------------------------------------------------------------------------------------------------------------------------------------------------------------------------------------------------------------------------------------------------------------------------------------------------------------------------------------------------------|---------------------------------------------------------------------------------------------------------------------------------------------------------------------------------------------------------------------------------------------------------------------------------------------------------------------------------------------------------------------------------------------------------------------------------------------------------------------|
| 2021      | 2022                                                      | +/-                                                                                                  | 2021                                                                                                                                                                     | 2022                                                                                                                                                                                                                                                                                                                                                         | + / -                                                                                                                                                                                                                                                                                                                                                                                                                                                               |
| 2         | 1                                                         | - 50.0%                                                                                              | 2                                                                                                                                                                        | 1                                                                                                                                                                                                                                                                                                                                                            | - 50.0%                                                                                                                                                                                                                                                                                                                                                                                                                                                             |
| 1         | 0                                                         | - 100.0%                                                                                             | 1                                                                                                                                                                        | 0                                                                                                                                                                                                                                                                                                                                                            | - 100.0%                                                                                                                                                                                                                                                                                                                                                                                                                                                            |
| \$206,000 | \$0                                                       | - 100.0%                                                                                             | \$206,000                                                                                                                                                                | \$0                                                                                                                                                                                                                                                                                                                                                          | - 100.0%                                                                                                                                                                                                                                                                                                                                                                                                                                                            |
| \$206,000 | \$0                                                       | - 100.0%                                                                                             | \$206,000                                                                                                                                                                | \$0                                                                                                                                                                                                                                                                                                                                                          | - 100.0%                                                                                                                                                                                                                                                                                                                                                                                                                                                            |
| 95.9%     | 0.0%                                                      | - 100.0%                                                                                             | 95.9%                                                                                                                                                                    | 0.0%                                                                                                                                                                                                                                                                                                                                                         | - 100.0%                                                                                                                                                                                                                                                                                                                                                                                                                                                            |
| 73        | 0                                                         | - 100.0%                                                                                             | 73                                                                                                                                                                       | 0                                                                                                                                                                                                                                                                                                                                                            | - 100.0%                                                                                                                                                                                                                                                                                                                                                                                                                                                            |
| 4         | 2                                                         | - 50.0%                                                                                              |                                                                                                                                                                          |                                                                                                                                                                                                                                                                                                                                                              |                                                                                                                                                                                                                                                                                                                                                                                                                                                                     |
| 1.6       | 1.0                                                       | - 37.5%                                                                                              |                                                                                                                                                                          |                                                                                                                                                                                                                                                                                                                                                              |                                                                                                                                                                                                                                                                                                                                                                                                                                                                     |
|           | 2<br>1<br>\$206,000<br>\$206,000<br>95.9%<br>73<br>4<br>4 | 2 1   1 0   \$206,000 \$0   \$206,000 \$0   \$206,000 \$0   \$206,000 \$0   \$0,000 \$0   \$1,00 \$0 | 2   1   - 50.0%     1   0   - 100.0%     \$206,000   \$0   - 100.0%     \$206,000   \$0   - 100.0%     95.9%   0.0%   - 100.0%     73   0   - 100.0%     4   2   - 50.0% | 2     1     - 50.0%     2       1     0     -100.0%     1       \$206,000     \$0     -100.0%     \$206,000       \$206,000     \$0     -100.0%     \$206,000       \$206,000     \$0     -100.0%     \$206,000       \$206,000     \$0     -100.0%     \$206,000       \$73     0     -100.0%     73       4     2     -50.0%        1.6     1.0     -37.5% | 2     1     - 50.0%     2     1       1     0     -100.0%     1     0       \$206,000     \$0     -100.0%     \$206,000     \$0       \$206,000     \$0     -100.0%     \$206,000     \$0       \$206,000     \$0     -100.0%     \$206,000     \$0       \$206,000     \$0     -100.0%     \$206,000     \$0       \$95.9%     0.0%     -100.0%     95.9%     0.0%       73     0     -100.0%     73     0       4     2     -50.0%         1.6     1.0     -37.5% |