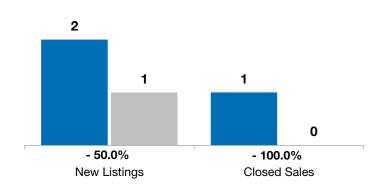

## - 50.0% - 100.0% - 100.0%

| Worthing | Change in    | Change in    | Change in          |
|----------|--------------|--------------|--------------------|
| worunng  | New Listings | Closed Sales | Median Sales Price |

Year to Date

|           | January                                                   |                                                                                                      | Year to Date                                                                                                                                                             |                                                                                                                                                                                                                                                                                                                                                              |                                                                                                                                                                                                                                                                                                                                                                                                                                                                     |
|-----------|-----------------------------------------------------------|------------------------------------------------------------------------------------------------------|--------------------------------------------------------------------------------------------------------------------------------------------------------------------------|--------------------------------------------------------------------------------------------------------------------------------------------------------------------------------------------------------------------------------------------------------------------------------------------------------------------------------------------------------------|---------------------------------------------------------------------------------------------------------------------------------------------------------------------------------------------------------------------------------------------------------------------------------------------------------------------------------------------------------------------------------------------------------------------------------------------------------------------|
| 2021      | 2022                                                      | +/-                                                                                                  | 2021                                                                                                                                                                     | 2022                                                                                                                                                                                                                                                                                                                                                         | + / -                                                                                                                                                                                                                                                                                                                                                                                                                                                               |
| 2         | 1                                                         | - 50.0%                                                                                              | 2                                                                                                                                                                        | 1                                                                                                                                                                                                                                                                                                                                                            | - 50.0%                                                                                                                                                                                                                                                                                                                                                                                                                                                             |
| 1         | 0                                                         | - 100.0%                                                                                             | 1                                                                                                                                                                        | 0                                                                                                                                                                                                                                                                                                                                                            | - 100.0%                                                                                                                                                                                                                                                                                                                                                                                                                                                            |
| \$206,000 | \$0                                                       | - 100.0%                                                                                             | \$206,000                                                                                                                                                                | \$0                                                                                                                                                                                                                                                                                                                                                          | - 100.0%                                                                                                                                                                                                                                                                                                                                                                                                                                                            |
| \$206,000 | \$0                                                       | - 100.0%                                                                                             | \$206,000                                                                                                                                                                | \$0                                                                                                                                                                                                                                                                                                                                                          | - 100.0%                                                                                                                                                                                                                                                                                                                                                                                                                                                            |
| 95.9%     | 0.0%                                                      | - 100.0%                                                                                             | 95.9%                                                                                                                                                                    | 0.0%                                                                                                                                                                                                                                                                                                                                                         | - 100.0%                                                                                                                                                                                                                                                                                                                                                                                                                                                            |
| 73        | 0                                                         | - 100.0%                                                                                             | 73                                                                                                                                                                       | 0                                                                                                                                                                                                                                                                                                                                                            | - 100.0%                                                                                                                                                                                                                                                                                                                                                                                                                                                            |
| 4         | 2                                                         | - 50.0%                                                                                              |                                                                                                                                                                          |                                                                                                                                                                                                                                                                                                                                                              |                                                                                                                                                                                                                                                                                                                                                                                                                                                                     |
| 1.6       | 1.0                                                       | - 37.5%                                                                                              |                                                                                                                                                                          |                                                                                                                                                                                                                                                                                                                                                              |                                                                                                                                                                                                                                                                                                                                                                                                                                                                     |
|           | 2<br>1<br>\$206,000<br>\$206,000<br>95.9%<br>73<br>4<br>4 | 2 1   1 0   \$206,000 \$0   \$206,000 \$0   \$206,000 \$0   \$206,000 \$0   \$0,000 \$0   \$1,00 \$0 | 2   1   - 50.0%     1   0   - 100.0%     \$206,000   \$0   - 100.0%     \$206,000   \$0   - 100.0%     95.9%   0.0%   - 100.0%     73   0   - 100.0%     4   2   - 50.0% | 2     1     - 50.0%     2       1     0     -100.0%     1       \$206,000     \$0     -100.0%     \$206,000       \$206,000     \$0     -100.0%     \$206,000       \$206,000     \$0     -100.0%     \$206,000       \$206,000     \$0     -100.0%     \$206,000       \$73     0     -100.0%     73       4     2     -50.0%        1.6     1.0     -37.5% | 2     1     - 50.0%     2     1       1     0     -100.0%     1     0       \$206,000     \$0     -100.0%     \$206,000     \$0       \$206,000     \$0     -100.0%     \$206,000     \$0       \$206,000     \$0     -100.0%     \$206,000     \$0       \$206,000     \$0     -100.0%     \$206,000     \$0       \$95.9%     0.0%     -100.0%     95.9%     0.0%       73     0     -100.0%     73     0       4     2     -50.0%         1.6     1.0     -37.5% |