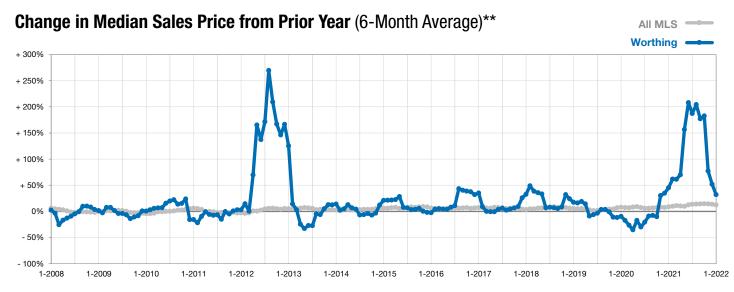

\* Does not account for list prices from any previous listing contracts or seller concessions. | Activity for one month can sometimes look extreme due to small sample size.

2021 2022

\*\* Each dot represents the change in median sales price from the prior year using a 6-month weighted average. This means that each of the 6 months used in a dot are proportioned according to their share of sales during that period.