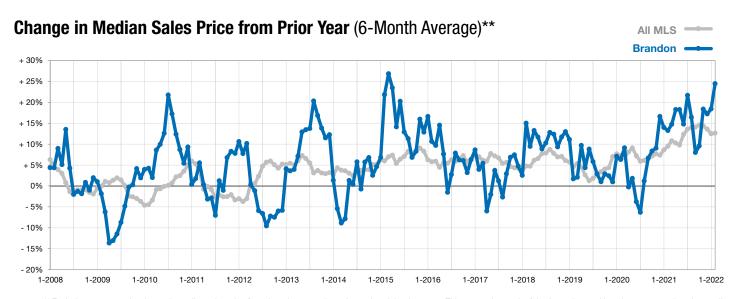

\* Does not account for list prices from any previous listing contracts or seller concessions. | Activity for one month can sometimes look extreme due to small sample size.

\*\* Each dot represents the change in median sales price from the prior year using a 6-month weighted average. This means that each of the 6 months used in a dot are proportioned according to their share of sales during that period.