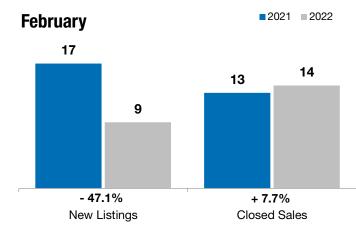

## Local Market Update – February 2022

A RESEARCH TOOL PROVIDED BY THE REALTOR® ASSOCIATION OF THE SIOUX EMPIRE, INC.

2021 2022

|         | - 47.1%             | + 7.7%       | + 4.6%                    |
|---------|---------------------|--------------|---------------------------|
| Brandon | Change in           | Change in    | Change in                 |
|         | <b>New Listings</b> | Closed Sales | <b>Median Sales Price</b> |

| February  |                                                                  | Year to Date                                                                                                        |                                                                                                                                                                                        |                                                                                                                                                                                                                                       |                                                                                                                                                                                                                                                                                       |
|-----------|------------------------------------------------------------------|---------------------------------------------------------------------------------------------------------------------|----------------------------------------------------------------------------------------------------------------------------------------------------------------------------------------|---------------------------------------------------------------------------------------------------------------------------------------------------------------------------------------------------------------------------------------|---------------------------------------------------------------------------------------------------------------------------------------------------------------------------------------------------------------------------------------------------------------------------------------|
| 2021      | 2022                                                             | + / -                                                                                                               | 2021                                                                                                                                                                                   | 2022                                                                                                                                                                                                                                  | + / -                                                                                                                                                                                                                                                                                 |
| 17        | 9                                                                | - 47.1%                                                                                                             | 30                                                                                                                                                                                     | 28                                                                                                                                                                                                                                    | - 6.7%                                                                                                                                                                                                                                                                                |
| 13        | 14                                                               | + 7.7%                                                                                                              | 20                                                                                                                                                                                     | 22                                                                                                                                                                                                                                    | + 10.0%                                                                                                                                                                                                                                                                               |
| \$339,000 | \$354,450                                                        | + 4.6%                                                                                                              | \$269,950                                                                                                                                                                              | \$334,500                                                                                                                                                                                                                             | + 23.9%                                                                                                                                                                                                                                                                               |
| \$351,700 | \$400,390                                                        | + 13.8%                                                                                                             | \$320,805                                                                                                                                                                              | \$388,847                                                                                                                                                                                                                             | + 21.2%                                                                                                                                                                                                                                                                               |
| 100.3%    | 100.2%                                                           | - 0.1%                                                                                                              | 99.3%                                                                                                                                                                                  | 101.3%                                                                                                                                                                                                                                | + 2.0%                                                                                                                                                                                                                                                                                |
| 81        | 66                                                               | - 18.3%                                                                                                             | 76                                                                                                                                                                                     | 77                                                                                                                                                                                                                                    | + 1.6%                                                                                                                                                                                                                                                                                |
| 37        | 20                                                               | - 45.9%                                                                                                             |                                                                                                                                                                                        |                                                                                                                                                                                                                                       |                                                                                                                                                                                                                                                                                       |
| 1.9       | 1.1                                                              | - 42.3%                                                                                                             |                                                                                                                                                                                        |                                                                                                                                                                                                                                       |                                                                                                                                                                                                                                                                                       |
|           | 2021<br>17<br>13<br>\$339,000<br>\$351,700<br>100.3%<br>81<br>37 | 2021  2022    17  9    13  14    \$339,000  \$354,450    \$351,700  \$400,390    100.3%  100.2%    81  66    37  20 | 2021  2022  + / -    17  9  - 47.1%    13  14  + 7.7%    \$339,000  \$354,450  + 4.6%    \$351,700  \$400,390  + 13.8%    100.3%  100.2%  - 0.1%    81  66  - 18.3%    37  20  - 45.9% | 2021  2022  + / -  2021    17  9  - 47.1%  30    13  14  + 7.7%  20    \$339,000  \$354,450  + 4.6%  \$269,950    \$351,700  \$400,390  + 13.8%  \$320,805    100.3%  100.2%  - 0.1%  99.3%    81  66  - 18.3%  76    37  20  - 45.9% | 2021  2022  + / -  2021  2022    17  9  - 47.1%  30  28    13  14  + 7.7%  20  22    \$339,000  \$354,450  + 4.6%  \$269,950  \$334,500    \$351,700  \$400,390  + 13.8%  \$320,805  \$388,847    100.3%  100.2%  - 0.1%  99.3%  101.3%    81  66  - 18.3%  76  77    37  20  - 45.9% |