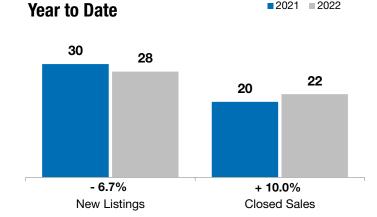

| February  |                                                                  | Year to Date                                                                                                        |                                                                                                                                                                                        |                                                                                                                                                                                                                                       |                                                                                                                                                                                                                                                                                       |
|-----------|------------------------------------------------------------------|---------------------------------------------------------------------------------------------------------------------|----------------------------------------------------------------------------------------------------------------------------------------------------------------------------------------|---------------------------------------------------------------------------------------------------------------------------------------------------------------------------------------------------------------------------------------|---------------------------------------------------------------------------------------------------------------------------------------------------------------------------------------------------------------------------------------------------------------------------------------|
| 2021      | 2022                                                             | + / -                                                                                                               | 2021                                                                                                                                                                                   | 2022                                                                                                                                                                                                                                  | + / -                                                                                                                                                                                                                                                                                 |
| 17        | 9                                                                | - 47.1%                                                                                                             | 30                                                                                                                                                                                     | 28                                                                                                                                                                                                                                    | - 6.7%                                                                                                                                                                                                                                                                                |
| 13        | 14                                                               | + 7.7%                                                                                                              | 20                                                                                                                                                                                     | 22                                                                                                                                                                                                                                    | + 10.0%                                                                                                                                                                                                                                                                               |
| \$339,000 | \$354,450                                                        | + 4.6%                                                                                                              | \$269,950                                                                                                                                                                              | \$334,500                                                                                                                                                                                                                             | + 23.9%                                                                                                                                                                                                                                                                               |
| \$351,700 | \$400,390                                                        | + 13.8%                                                                                                             | \$320,805                                                                                                                                                                              | \$388,847                                                                                                                                                                                                                             | + 21.2%                                                                                                                                                                                                                                                                               |
| 100.3%    | 100.2%                                                           | - 0.1%                                                                                                              | 99.3%                                                                                                                                                                                  | 101.3%                                                                                                                                                                                                                                | + 2.0%                                                                                                                                                                                                                                                                                |
| 81        | 66                                                               | - 18.3%                                                                                                             | 76                                                                                                                                                                                     | 77                                                                                                                                                                                                                                    | + 1.6%                                                                                                                                                                                                                                                                                |
| 37        | 20                                                               | - 45.9%                                                                                                             |                                                                                                                                                                                        |                                                                                                                                                                                                                                       |                                                                                                                                                                                                                                                                                       |
| 1.9       | 1.1                                                              | - 42.3%                                                                                                             |                                                                                                                                                                                        |                                                                                                                                                                                                                                       |                                                                                                                                                                                                                                                                                       |
|           | 2021<br>17<br>13<br>\$339,000<br>\$351,700<br>100.3%<br>81<br>37 | 2021  2022    17  9    13  14    \$339,000  \$354,450    \$351,700  \$400,390    100.3%  100.2%    81  66    37  20 | 2021  2022  + / -    17  9  - 47.1%    13  14  + 7.7%    \$339,000  \$354,450  + 4.6%    \$351,700  \$400,390  + 13.8%    100.3%  100.2%  - 0.1%    81  66  - 18.3%    37  20  - 45.9% | 2021  2022  + / -  2021    17  9  - 47.1%  30    13  14  + 7.7%  20    \$339,000  \$354,450  + 4.6%  \$269,950    \$351,700  \$400,390  + 13.8%  \$320,805    100.3%  100.2%  - 0.1%  99.3%    81  66  - 18.3%  76    37  20  - 45.9% | 2021  2022  + / -  2021  2022    17  9  - 47.1%  30  28    13  14  + 7.7%  20  22    \$339,000  \$354,450  + 4.6%  \$269,950  \$334,500    \$351,700  \$400,390  + 13.8%  \$320,805  \$388,847    100.3%  100.2%  - 0.1%  99.3%  101.3%    81  66  - 18.3%  76  77    37  20  - 45.9% |