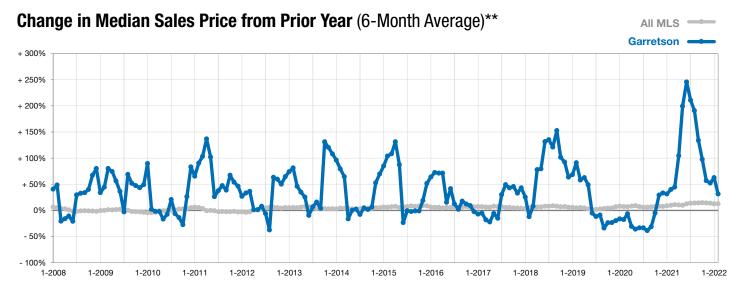

\* Does not account for list prices from any previous listing contracts or seller concessions. | Activity for one month can sometimes look extreme due to small sample size.

\*\* Each dot represents the change in median sales price from the prior year using a 6-month weighted average. This means that each of the 6 months used in a dot are proportioned according to their share of sales during that period.