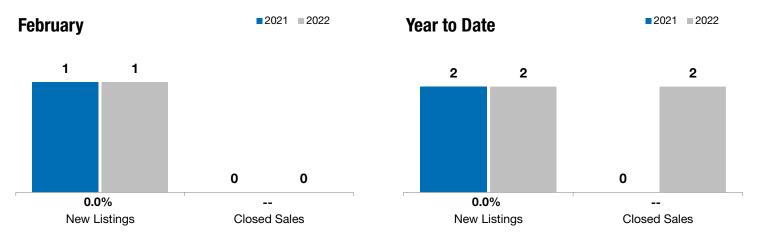

## Local Market Update – February 2022

A RESEARCH TOOL PROVIDED BY THE REALTOR® ASSOCIATION OF THE SIOUX EMPIRE, INC.

|           | 0.0%         |              |                    |
|-----------|--------------|--------------|--------------------|
| Corrotoon | Change in    | Change in    | Change in          |
| Garretson | New Listings | Closed Sales | Median Sales Price |

| February |                                                | Year to Date                                                                     |                                                                                                                                                                                                                |                                                                                                                                                                                  |                                                                                                                                                                                                                           |
|----------|------------------------------------------------|----------------------------------------------------------------------------------|----------------------------------------------------------------------------------------------------------------------------------------------------------------------------------------------------------------|----------------------------------------------------------------------------------------------------------------------------------------------------------------------------------|---------------------------------------------------------------------------------------------------------------------------------------------------------------------------------------------------------------------------|
| 2021     | 2022                                           | +/-                                                                              | 2021                                                                                                                                                                                                           | 2022                                                                                                                                                                             | + / -                                                                                                                                                                                                                     |
| 1        | 1                                              | 0.0%                                                                             | 2                                                                                                                                                                                                              | 2                                                                                                                                                                                | 0.0%                                                                                                                                                                                                                      |
| 0        | 0                                              |                                                                                  | 0                                                                                                                                                                                                              | 2                                                                                                                                                                                |                                                                                                                                                                                                                           |
| \$0      | \$0                                            |                                                                                  | \$0                                                                                                                                                                                                            | \$192,750                                                                                                                                                                        |                                                                                                                                                                                                                           |
| \$0      | \$0                                            |                                                                                  | \$0                                                                                                                                                                                                            | \$192,750                                                                                                                                                                        |                                                                                                                                                                                                                           |
| 0.0%     | 0.0%                                           |                                                                                  | 0.0%                                                                                                                                                                                                           | 101.3%                                                                                                                                                                           |                                                                                                                                                                                                                           |
| 0        | 0                                              |                                                                                  | 0                                                                                                                                                                                                              | 35                                                                                                                                                                               |                                                                                                                                                                                                                           |
| 3        | 2                                              | - 33.3%                                                                          |                                                                                                                                                                                                                |                                                                                                                                                                                  |                                                                                                                                                                                                                           |
| 0.9      | 0.8                                            | - 12.5%                                                                          |                                                                                                                                                                                                                |                                                                                                                                                                                  |                                                                                                                                                                                                                           |
|          | 2021<br>1<br>0<br>\$0<br>\$0<br>0.0%<br>0<br>3 | 2021  2022    1  1    0  0    \$0  \$0    \$0  \$0    0.0%  0.0%    0  0    3  2 | 2021  2022  + / -    1  1  0.0%    0  0     \$0  \$0     \$0  \$0     \$0  \$0     \$0  \$0     \$0  \$0     \$0  \$0     \$0  0.0%     \$0  \$0     \$0  \$0     \$0  \$0  \$    \$0  \$0  \$    \$0  \$0  \$ | 2021  2022  + / -  2021    1  1  0.0%  2    0  0   0    \$0  \$0   \$0    \$0  \$0   \$0    \$0  \$0   \$0    \$0  \$0   \$0    \$0  \$0   \$0.0%    0  0   0.0%    3  2  -33.3% | 2021  2022  + / -  2021  2022    1  1  0.0%  2  2    0  0   0  2    \$0  \$0   \$0  \$192,750    \$0  \$0   \$0  \$192,750    \$0  \$0   \$0.0%  \$192,750    0.0%  0.0%   0.0%  \$101.3%    0  0   0  35    3  2  -33.3% |