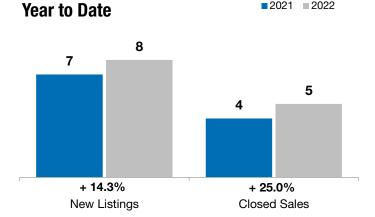

oar to Dato

| Lincoln County, SD                       | Г         | rebruary |         |           | rear to Date |         |  |
|------------------------------------------|-----------|----------|---------|-----------|--------------|---------|--|
|                                          | 2021      | 2022     | +/-     | 2021      | 2022         | +/-     |  |
| New Listings                             | 3         | 3        | 0.0%    | 7         | 8            | + 14.3% |  |
| Closed Sales                             | 2         | 1        | - 50.0% | 4         | 5            | + 25.0% |  |
| Median Sales Price*                      | \$158,900 | \$90,000 | - 43.4% | \$168,950 | \$188,000    | + 11.3% |  |
| Average Sales Price*                     | \$158,900 | \$90,000 | - 43.4% | \$229,200 | \$158,900    | - 30.7% |  |
| Percent of Original List Price Received* | 99.6%     | 100.0%   | + 0.4%  | 96.8%     | 99.0%        | + 2.3%  |  |
| Average Days on Market Until Sale        | 55        | 41       | - 24.8% | 72        | 55           | - 23.9% |  |
| Inventory of Homes for Sale              | 9         | 9        | 0.0%    |           |              |         |  |
| Months Supply of Inventory               | 1.9       | 1.7      | - 12.5% |           |              |         |  |