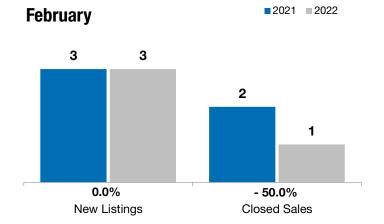

## Lennox

0.0%

- 50.0%

- 43.4%

Change in **New Listings** 

Change in **Closed Sales** 

Change in **Median Sales Price** 

■2021 ■2022

oar to Dato

| Lincoln County, SD                       | Г         | rebruary |         |           | rear to Date |         |  |
|------------------------------------------|-----------|----------|---------|-----------|--------------|---------|--|
|                                          | 2021      | 2022     | +/-     | 2021      | 2022         | +/-     |  |
| New Listings                             | 3         | 3        | 0.0%    | 7         | 8            | + 14.3% |  |
| Closed Sales                             | 2         | 1        | - 50.0% | 4         | 5            | + 25.0% |  |
| Median Sales Price*                      | \$158,900 | \$90,000 | - 43.4% | \$168,950 | \$188,000    | + 11.3% |  |
| Average Sales Price*                     | \$158,900 | \$90,000 | - 43.4% | \$229,200 | \$158,900    | - 30.7% |  |
| Percent of Original List Price Received* | 99.6%     | 100.0%   | + 0.4%  | 96.8%     | 99.0%        | + 2.3%  |  |
| Average Days on Market Until Sale        | 55        | 41       | - 24.8% | 72        | 55           | - 23.9% |  |
| Inventory of Homes for Sale              | 9         | 9        | 0.0%    |           |              |         |  |
| Months Supply of Inventory               | 1.9       | 1.7      | - 12.5% |           |              |         |  |