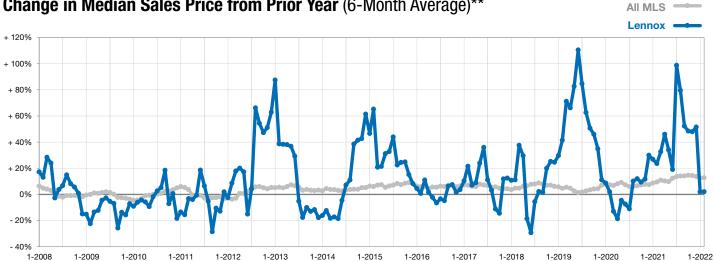

## Change in Median Sales Price from Prior Year (6-Month Average)\*\*

<sup>\*\*</sup> Each dot represents the change in median sales price from the prior year using a 6-month weighted average. This means that each of the 6 months used in a dot are proportioned according to their share of sales during that period.