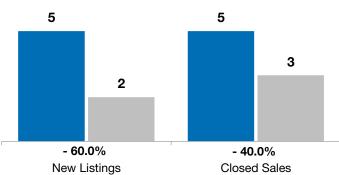

Change in **Closed Sales** 

Change in **Median Sales Price** 

■2021 ■2022

| Turner County, SD                        | rebruary  |      |          | rear to Date |           |         |
|------------------------------------------|-----------|------|----------|--------------|-----------|---------|
|                                          | 2021      | 2022 | +/-      | 2021         | 2022      | +/-     |
| New Listings                             | 1         | 2    | + 100.0% | 5            | 2         | - 60.0% |
| Closed Sales                             | 3         | 0    | - 100.0% | 5            | 3         | - 40.0% |
| Median Sales Price*                      | \$205,000 | \$0  | - 100.0% | \$179,500    | \$184,900 | + 3.0%  |
| Average Sales Price*                     | \$211,000 | \$0  | - 100.0% | \$184,500    | \$161,467 | - 12.5% |
| Percent of Original List Price Received* | 98.2%     | 0.0% | - 100.0% | 96.1%        | 99.1%     | + 3.1%  |
| Average Days on Market Until Sale        | 162       | 0    | - 100.0% | 139          | 87        | - 37.4% |
| Inventory of Homes for Sale              | 9         | 2    | - 77.8%  |              |           |         |
| Months Supply of Inventory               | 3.3       | 0.7  | - 79 0%  |              |           |         |