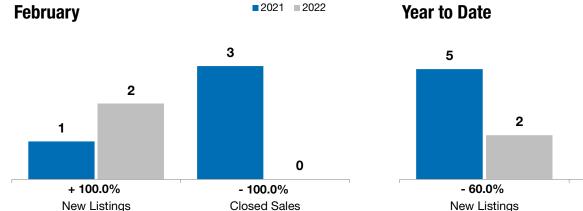

## **Parker**

- 100%

1-2008

+ 100.0%

- 100.0%

- 100.0%

Change in **New Listings** 

Echruon

Change in **Closed Sales** 

Change in **Median Sales Price** 

■2021 ■2022

| Turner County, SD                        | rebruary  |      |          | rear to Date |           |         |
|------------------------------------------|-----------|------|----------|--------------|-----------|---------|
|                                          | 2021      | 2022 | +/-      | 2021         | 2022      | +/-     |
| New Listings                             | 1         | 2    | + 100.0% | 5            | 2         | - 60.0% |
| Closed Sales                             | 3         | 0    | - 100.0% | 5            | 3         | - 40.0% |
| Median Sales Price*                      | \$205,000 | \$0  | - 100.0% | \$179,500    | \$184,900 | + 3.0%  |
| Average Sales Price*                     | \$211,000 | \$0  | - 100.0% | \$184,500    | \$161,467 | - 12.5% |
| Percent of Original List Price Received* | 98.2%     | 0.0% | - 100.0% | 96.1%        | 99.1%     | + 3.1%  |
| Average Days on Market Until Sale        | 162       | 0    | - 100.0% | 139          | 87        | - 37.4% |
| Inventory of Homes for Sale              | 9         | 2    | - 77.8%  |              |           |         |
| Months Supply of Inventory               | 3.3       | 0.7  | - 79 0%  |              |           |         |