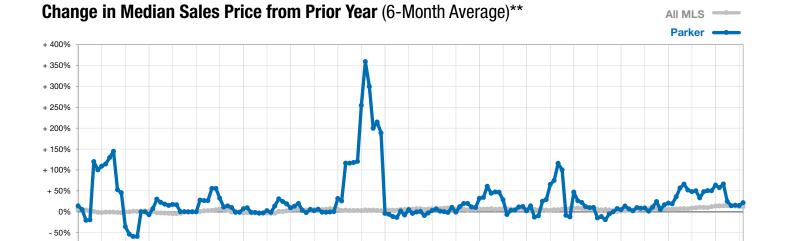

Change in **Closed Sales** 

Change in **Median Sales Price** 

■2021 ■2022

| Turner County, SD                        | rebruary  |      |          | rear to Date |           |         |
|------------------------------------------|-----------|------|----------|--------------|-----------|---------|
|                                          | 2021      | 2022 | +/-      | 2021         | 2022      | +/-     |
| New Listings                             | 1         | 2    | + 100.0% | 5            | 2         | - 60.0% |
| Closed Sales                             | 3         | 0    | - 100.0% | 5            | 3         | - 40.0% |
| Median Sales Price*                      | \$205,000 | \$0  | - 100.0% | \$179,500    | \$184,900 | + 3.0%  |
| Average Sales Price*                     | \$211,000 | \$0  | - 100.0% | \$184,500    | \$161,467 | - 12.5% |
| Percent of Original List Price Received* | 98.2%     | 0.0% | - 100.0% | 96.1%        | 99.1%     | + 3.1%  |
| Average Days on Market Until Sale        | 162       | 0    | - 100.0% | 139          | 87        | - 37.4% |
| Inventory of Homes for Sale              | 9         | 2    | - 77.8%  |              |           |         |
| Months Supply of Inventory               | 3.3       | 0.7  | - 79 0%  |              |           |         |

<sup>\*</sup> Does not account for list prices from any previous listing contracts or seller concessions. | Activity for one month can sometimes look extreme due to small sample size.

<sup>\*\*</sup> Each dot represents the change in median sales price from the prior year using a 6-month weighted average. This means that each of the 6 months used in a dot are proportioned according to their share of sales during that period.