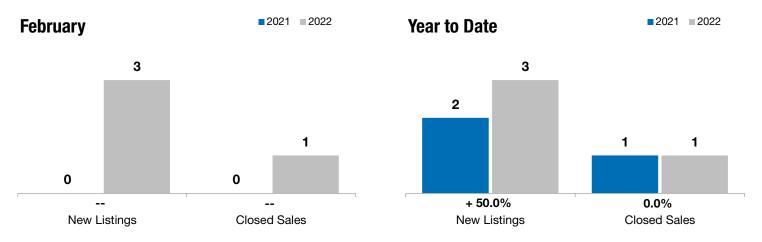

|      | February                                         |                                                                                                   |                                                                                                                                         | Year to Date                                                                                                                                                                                      |                                                                                                                                                                                                                                                                                                                                                                                                                                                                                    |  |
|------|--------------------------------------------------|---------------------------------------------------------------------------------------------------|-----------------------------------------------------------------------------------------------------------------------------------------|---------------------------------------------------------------------------------------------------------------------------------------------------------------------------------------------------|------------------------------------------------------------------------------------------------------------------------------------------------------------------------------------------------------------------------------------------------------------------------------------------------------------------------------------------------------------------------------------------------------------------------------------------------------------------------------------|--|
| 2021 | 2022                                             | + / -                                                                                             | 2021                                                                                                                                    | 2022                                                                                                                                                                                              | +/-                                                                                                                                                                                                                                                                                                                                                                                                                                                                                |  |
| 0    | 3                                                |                                                                                                   | 2                                                                                                                                       | 3                                                                                                                                                                                                 | + 50.0%                                                                                                                                                                                                                                                                                                                                                                                                                                                                            |  |
| 0    | 1                                                |                                                                                                   | 1                                                                                                                                       | 1                                                                                                                                                                                                 | 0.0%                                                                                                                                                                                                                                                                                                                                                                                                                                                                               |  |
| \$0  | \$390,000                                        |                                                                                                   | \$190,000                                                                                                                               | \$390,000                                                                                                                                                                                         | + 105.3%                                                                                                                                                                                                                                                                                                                                                                                                                                                                           |  |
| \$0  | \$390,000                                        |                                                                                                   | \$190,000                                                                                                                               | \$390,000                                                                                                                                                                                         | + 105.3%                                                                                                                                                                                                                                                                                                                                                                                                                                                                           |  |
| 0.0% | 100.8%                                           |                                                                                                   | 100.0%                                                                                                                                  | 100.8%                                                                                                                                                                                            | + 0.8%                                                                                                                                                                                                                                                                                                                                                                                                                                                                             |  |
| 0    | 109                                              |                                                                                                   | 44                                                                                                                                      | 109                                                                                                                                                                                               | + 147.7%                                                                                                                                                                                                                                                                                                                                                                                                                                                                           |  |
| 3    | 3                                                | 0.0%                                                                                              |                                                                                                                                         |                                                                                                                                                                                                   |                                                                                                                                                                                                                                                                                                                                                                                                                                                                                    |  |
| 1.4  | 1.8                                              | + 29.6%                                                                                           |                                                                                                                                         |                                                                                                                                                                                                   |                                                                                                                                                                                                                                                                                                                                                                                                                                                                                    |  |
|      | 2021<br>0<br>\$0<br>\$0<br>\$0<br>0.0%<br>0<br>3 | 2021  2022    0  3    0  1    \$0  \$390,000    \$0  \$390,000    \$0  \$100.8%    0  109    3  3 | 2021  2022  + / -    0  3     0  1     \$0  \$390,000     \$0  \$390,000     \$0  \$390,000     \$0  \$100.8%     0  109     3  3  0.0% | 2021  2022  +/-  2021    0  3   2    0  1   1    \$0  \$390,000   \$190,000    \$0  \$390,000   \$190,000    \$0  \$390,000   \$190,000    \$0.0%  100.8%   100.0%    \$0  109   44    3  3  0.0% | 2021  2022  + / -  2021  2022    0  3   2  3    0  1   1  1    \$0  \$390,000   \$190,000  \$390,000    \$0  \$390,000   \$190,000  \$390,000    \$0  \$390,000   \$190,000  \$390,000    \$0  \$390,000   \$190,000  \$390,000    \$0  \$390,000   \$190,000  \$390,000    \$0  \$390,000   \$190,000  \$390,000    \$0  \$390,000   \$190,000  \$390,000    \$0  \$390,000   \$190,000  \$390,000    \$0  \$100.8%   \$100.0%  \$100.8%    \$0  \$109   44  \$109    \$3  \$0.0% |  |