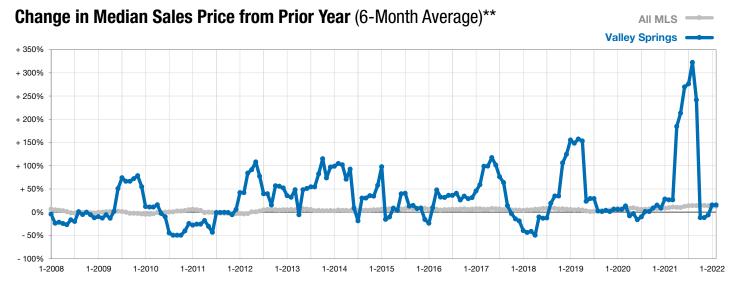

\* Does not account for list prices from any previous listing contracts or seller concessions. Activity for one month can sometimes look extreme due to small sample size.

\*\* Each dot represents the change in median sales price from the prior year using a 6-month weighted average. This means that each of the 6 months used in a dot are proportioned according to their share of sales during that period.