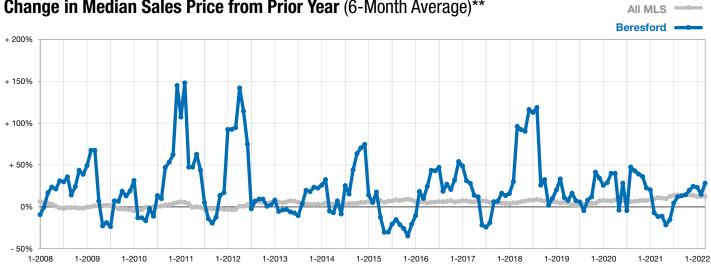

## Change in Median Sales Price from Prior Year (6-Month Average)\*\*

<sup>\*\*</sup> Each dot represents the change in median sales price from the prior year using a 6-month weighted average. This means that each of the 6 months used in a dot are proportioned according to their share of sales during that period.