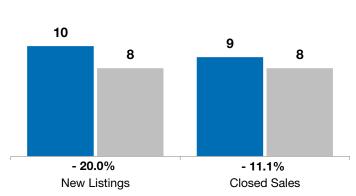

| warch     |                                                       |                                                                                   | fear to Date                                                                                                                                                                                                                                   |                                                                                                                                                                                                                                                                                                                                                                                                                                             |                                                                                                                                                                                                                                                                                                                                                                                                                                                                                                                                          |
|-----------|-------------------------------------------------------|-----------------------------------------------------------------------------------|------------------------------------------------------------------------------------------------------------------------------------------------------------------------------------------------------------------------------------------------|---------------------------------------------------------------------------------------------------------------------------------------------------------------------------------------------------------------------------------------------------------------------------------------------------------------------------------------------------------------------------------------------------------------------------------------------|------------------------------------------------------------------------------------------------------------------------------------------------------------------------------------------------------------------------------------------------------------------------------------------------------------------------------------------------------------------------------------------------------------------------------------------------------------------------------------------------------------------------------------------|
| 2021      | 2022                                                  | +/-                                                                               | 2021                                                                                                                                                                                                                                           | 2022                                                                                                                                                                                                                                                                                                                                                                                                                                        | +/-                                                                                                                                                                                                                                                                                                                                                                                                                                                                                                                                      |
| 2         | 2                                                     | 0.0%                                                                              | 10                                                                                                                                                                                                                                             | 8                                                                                                                                                                                                                                                                                                                                                                                                                                           | - 20.0%                                                                                                                                                                                                                                                                                                                                                                                                                                                                                                                                  |
| 3         | 3                                                     | 0.0%                                                                              | 9                                                                                                                                                                                                                                              | 8                                                                                                                                                                                                                                                                                                                                                                                                                                           | - 11.1%                                                                                                                                                                                                                                                                                                                                                                                                                                                                                                                                  |
| \$230,000 | \$245,000                                             | + 6.5%                                                                            | \$230,000                                                                                                                                                                                                                                      | \$250,000                                                                                                                                                                                                                                                                                                                                                                                                                                   | + 8.7%                                                                                                                                                                                                                                                                                                                                                                                                                                                                                                                                   |
| \$242,333 | \$248,300                                             | + 2.5%                                                                            | \$246,056                                                                                                                                                                                                                                      | \$248,613                                                                                                                                                                                                                                                                                                                                                                                                                                   | + 1.0%                                                                                                                                                                                                                                                                                                                                                                                                                                                                                                                                   |
| 97.4%     | 102.9%                                                | + 5.7%                                                                            | 94.7%                                                                                                                                                                                                                                          | 91.3%                                                                                                                                                                                                                                                                                                                                                                                                                                       | - 3.7%                                                                                                                                                                                                                                                                                                                                                                                                                                                                                                                                   |
| 88        | 63                                                    | - 28.1%                                                                           | 93                                                                                                                                                                                                                                             | 105                                                                                                                                                                                                                                                                                                                                                                                                                                         | + 12.2%                                                                                                                                                                                                                                                                                                                                                                                                                                                                                                                                  |
| 14        | 4                                                     | - 71.4%                                                                           |                                                                                                                                                                                                                                                |                                                                                                                                                                                                                                                                                                                                                                                                                                             |                                                                                                                                                                                                                                                                                                                                                                                                                                                                                                                                          |
| 3.5       | 1.0                                                   | - 72.6%                                                                           |                                                                                                                                                                                                                                                |                                                                                                                                                                                                                                                                                                                                                                                                                                             |                                                                                                                                                                                                                                                                                                                                                                                                                                                                                                                                          |
|           | 2<br>3<br>\$230,000<br>\$242,333<br>97.4%<br>88<br>14 | 2021 2022 2 2 3 3 \$230,000 \$245,000 \$242,333 \$248,300 97.4% 102.9% 88 63 14 4 | 2021     2022     +/-       2     2     0.0%       3     3     0.0%       \$230,000     \$245,000     + 6.5%       \$242,333     \$248,300     + 2.5%       97.4%     102.9%     + 5.7%       88     63     - 28.1%       14     4     - 71.4% | 2021         2022         + / -         2021           2         2         0.0%         10           3         3         0.0%         9           \$230,000         \$245,000         + 6.5%         \$230,000           \$242,333         \$248,300         + 2.5%         \$246,056           97.4%         102.9%         + 5.7%         94.7%           88         63         - 28.1%         93           14         4         - 71.4% | 2021         2022         +/-         2021         2022           2         2         0.0%         10         8           3         3         0.0%         9         8           \$230,000         \$245,000         + 6.5%         \$230,000         \$250,000           \$242,333         \$248,300         + 2.5%         \$246,056         \$248,613           97.4%         102.9%         + 5.7%         94.7%         91.3%           88         63         - 28.1%         93         105           14         4         - 71.4% |