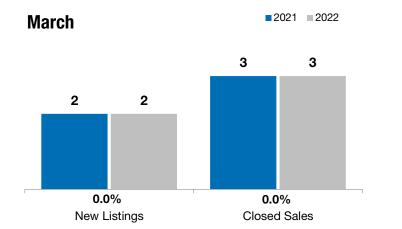

## **Beresford**

0.0% 0.0%

**Year to Date** 

+ 6.5%

Change in **New Listings** 

Change in **Closed Sales** 

Change in **Median Sales Price** 

■2021 ■2022

| warch     |                                                       |                                                                                   | fear to Date                                                                                                                                                                                                                                   |                                                                                                                                                                                                                                                                                                                                                                                                                                             |                                                                                                                                                                                                                                                                                                                                                                                                                                                                                                                                          |
|-----------|-------------------------------------------------------|-----------------------------------------------------------------------------------|------------------------------------------------------------------------------------------------------------------------------------------------------------------------------------------------------------------------------------------------|---------------------------------------------------------------------------------------------------------------------------------------------------------------------------------------------------------------------------------------------------------------------------------------------------------------------------------------------------------------------------------------------------------------------------------------------|------------------------------------------------------------------------------------------------------------------------------------------------------------------------------------------------------------------------------------------------------------------------------------------------------------------------------------------------------------------------------------------------------------------------------------------------------------------------------------------------------------------------------------------|
| 2021      | 2022                                                  | +/-                                                                               | 2021                                                                                                                                                                                                                                           | 2022                                                                                                                                                                                                                                                                                                                                                                                                                                        | +/-                                                                                                                                                                                                                                                                                                                                                                                                                                                                                                                                      |
| 2         | 2                                                     | 0.0%                                                                              | 10                                                                                                                                                                                                                                             | 8                                                                                                                                                                                                                                                                                                                                                                                                                                           | - 20.0%                                                                                                                                                                                                                                                                                                                                                                                                                                                                                                                                  |
| 3         | 3                                                     | 0.0%                                                                              | 9                                                                                                                                                                                                                                              | 8                                                                                                                                                                                                                                                                                                                                                                                                                                           | - 11.1%                                                                                                                                                                                                                                                                                                                                                                                                                                                                                                                                  |
| \$230,000 | \$245,000                                             | + 6.5%                                                                            | \$230,000                                                                                                                                                                                                                                      | \$250,000                                                                                                                                                                                                                                                                                                                                                                                                                                   | + 8.7%                                                                                                                                                                                                                                                                                                                                                                                                                                                                                                                                   |
| \$242,333 | \$248,300                                             | + 2.5%                                                                            | \$246,056                                                                                                                                                                                                                                      | \$248,613                                                                                                                                                                                                                                                                                                                                                                                                                                   | + 1.0%                                                                                                                                                                                                                                                                                                                                                                                                                                                                                                                                   |
| 97.4%     | 102.9%                                                | + 5.7%                                                                            | 94.7%                                                                                                                                                                                                                                          | 91.3%                                                                                                                                                                                                                                                                                                                                                                                                                                       | - 3.7%                                                                                                                                                                                                                                                                                                                                                                                                                                                                                                                                   |
| 88        | 63                                                    | - 28.1%                                                                           | 93                                                                                                                                                                                                                                             | 105                                                                                                                                                                                                                                                                                                                                                                                                                                         | + 12.2%                                                                                                                                                                                                                                                                                                                                                                                                                                                                                                                                  |
| 14        | 4                                                     | - 71.4%                                                                           |                                                                                                                                                                                                                                                |                                                                                                                                                                                                                                                                                                                                                                                                                                             |                                                                                                                                                                                                                                                                                                                                                                                                                                                                                                                                          |
| 3.5       | 1.0                                                   | - 72.6%                                                                           |                                                                                                                                                                                                                                                |                                                                                                                                                                                                                                                                                                                                                                                                                                             |                                                                                                                                                                                                                                                                                                                                                                                                                                                                                                                                          |
|           | 2<br>3<br>\$230,000<br>\$242,333<br>97.4%<br>88<br>14 | 2021 2022 2 2 3 3 \$230,000 \$245,000 \$242,333 \$248,300 97.4% 102.9% 88 63 14 4 | 2021     2022     +/-       2     2     0.0%       3     3     0.0%       \$230,000     \$245,000     + 6.5%       \$242,333     \$248,300     + 2.5%       97.4%     102.9%     + 5.7%       88     63     - 28.1%       14     4     - 71.4% | 2021         2022         + / -         2021           2         2         0.0%         10           3         3         0.0%         9           \$230,000         \$245,000         + 6.5%         \$230,000           \$242,333         \$248,300         + 2.5%         \$246,056           97.4%         102.9%         + 5.7%         94.7%           88         63         - 28.1%         93           14         4         - 71.4% | 2021         2022         +/-         2021         2022           2         2         0.0%         10         8           3         3         0.0%         9         8           \$230,000         \$245,000         + 6.5%         \$230,000         \$250,000           \$242,333         \$248,300         + 2.5%         \$246,056         \$248,613           97.4%         102.9%         + 5.7%         94.7%         91.3%           88         63         - 28.1%         93         105           14         4         - 71.4% |