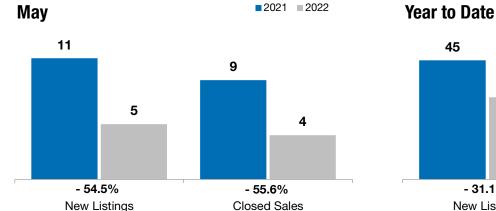

| мау       |                                                                |                                                                                                              | Year to Date                                                                                                                                                                                                                                                                              |                                                                                                                                                                                                                                                                                                                                                               |                                                                                                                                                                                                                                                                                                                                                                                                     |
|-----------|----------------------------------------------------------------|--------------------------------------------------------------------------------------------------------------|-------------------------------------------------------------------------------------------------------------------------------------------------------------------------------------------------------------------------------------------------------------------------------------------|---------------------------------------------------------------------------------------------------------------------------------------------------------------------------------------------------------------------------------------------------------------------------------------------------------------------------------------------------------------|-----------------------------------------------------------------------------------------------------------------------------------------------------------------------------------------------------------------------------------------------------------------------------------------------------------------------------------------------------------------------------------------------------|
| 2021      | 2022                                                           | +/-                                                                                                          | 2021                                                                                                                                                                                                                                                                                      | 2022                                                                                                                                                                                                                                                                                                                                                          | +/-                                                                                                                                                                                                                                                                                                                                                                                                 |
| 11        | 5                                                              | - 54.5%                                                                                                      | 45                                                                                                                                                                                                                                                                                        | 31                                                                                                                                                                                                                                                                                                                                                            | - 31.1%                                                                                                                                                                                                                                                                                                                                                                                             |
| 9         | 4                                                              | - 55.6%                                                                                                      | 27                                                                                                                                                                                                                                                                                        | 22                                                                                                                                                                                                                                                                                                                                                            | - 18.5%                                                                                                                                                                                                                                                                                                                                                                                             |
| \$140,000 | \$258,750                                                      | + 84.8%                                                                                                      | \$140,000                                                                                                                                                                                                                                                                                 | \$207,250                                                                                                                                                                                                                                                                                                                                                     | + 48.0%                                                                                                                                                                                                                                                                                                                                                                                             |
| \$190,544 | \$302,250                                                      | + 58.6%                                                                                                      | \$179,715                                                                                                                                                                                                                                                                                 | \$226,515                                                                                                                                                                                                                                                                                                                                                     | + 26.0%                                                                                                                                                                                                                                                                                                                                                                                             |
| 108.2%    | 108.0%                                                         | - 0.1%                                                                                                       | 101.8%                                                                                                                                                                                                                                                                                    | 101.9%                                                                                                                                                                                                                                                                                                                                                        | + 0.0%                                                                                                                                                                                                                                                                                                                                                                                              |
| 58        | 44                                                             | - 24.6%                                                                                                      | 62                                                                                                                                                                                                                                                                                        | 59                                                                                                                                                                                                                                                                                                                                                            | - 5.1%                                                                                                                                                                                                                                                                                                                                                                                              |
| 26        | 11                                                             | - 57.7%                                                                                                      |                                                                                                                                                                                                                                                                                           |                                                                                                                                                                                                                                                                                                                                                               |                                                                                                                                                                                                                                                                                                                                                                                                     |
| 4.1       | 1.6                                                            | - 60.3%                                                                                                      |                                                                                                                                                                                                                                                                                           |                                                                                                                                                                                                                                                                                                                                                               |                                                                                                                                                                                                                                                                                                                                                                                                     |
|           | 11<br>9<br>\$140,000<br>\$190,544<br>108.2%<br>58<br>26<br>4.1 | 2021 2022   11 5   9 4   \$140,000 \$258,750   \$190,544 \$302,250   108.2% 108.0%   58 44   26 11   4.1 1.6 | 2021     2022     + / -       11     5     - 54.5%       9     4     - 55.6%       \$140,000     \$258,750     + 84.8%       \$190,544     \$302,250     + 58.6%       108.2%     108.0%     - 0.1%       58     44     - 24.6%       26     11     - 57.7%       4.1     1.6     - 60.3% | 2021     2022     + / -     2021       11     5     -54.5%     45       9     4     -55.6%     27       \$140,000     \$258,750     + 84.8%     \$140,000       \$190,544     \$302,250     + 58.6%     \$179,715       108.2%     108.0%     - 0.1%     101.8%       58     44     - 24.6%     62       26     11     - 57.7%        4.1     1.6     - 60.3% | 2021     2022     + / -     2021     2022       11     5     -54.5%     45     31       9     4     -55.6%     27     22       \$140,000     \$258,750     + 84.8%     \$140,000     \$207,250       \$190,544     \$302,250     + 58.6%     \$179,715     \$226,515       108.2%     108.0%     - 0.1%     101.8%     101.9%       58     44     - 24.6%     62     59       26     11     - 57.7% |

<sup>\*</sup> Does not account for list prices from any previous listing contracts or seller concessions. | Activity for one month can sometimes look extreme due to small sample size.