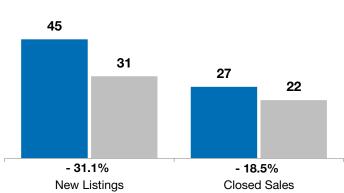

| мау       |                                                                |                                                                                                              | Year to Date                                                                                                                                                                                                                                                                              |                                                                                                                                                                                                                                                                                                                                                               |                                                                                                                                                                                                                                                                                                                                                                                                     |
|-----------|----------------------------------------------------------------|--------------------------------------------------------------------------------------------------------------|-------------------------------------------------------------------------------------------------------------------------------------------------------------------------------------------------------------------------------------------------------------------------------------------|---------------------------------------------------------------------------------------------------------------------------------------------------------------------------------------------------------------------------------------------------------------------------------------------------------------------------------------------------------------|-----------------------------------------------------------------------------------------------------------------------------------------------------------------------------------------------------------------------------------------------------------------------------------------------------------------------------------------------------------------------------------------------------|
| 2021      | 2022                                                           | +/-                                                                                                          | 2021                                                                                                                                                                                                                                                                                      | 2022                                                                                                                                                                                                                                                                                                                                                          | +/-                                                                                                                                                                                                                                                                                                                                                                                                 |
| 11        | 5                                                              | - 54.5%                                                                                                      | 45                                                                                                                                                                                                                                                                                        | 31                                                                                                                                                                                                                                                                                                                                                            | - 31.1%                                                                                                                                                                                                                                                                                                                                                                                             |
| 9         | 4                                                              | - 55.6%                                                                                                      | 27                                                                                                                                                                                                                                                                                        | 22                                                                                                                                                                                                                                                                                                                                                            | - 18.5%                                                                                                                                                                                                                                                                                                                                                                                             |
| \$140,000 | \$258,750                                                      | + 84.8%                                                                                                      | \$140,000                                                                                                                                                                                                                                                                                 | \$207,250                                                                                                                                                                                                                                                                                                                                                     | + 48.0%                                                                                                                                                                                                                                                                                                                                                                                             |
| \$190,544 | \$302,250                                                      | + 58.6%                                                                                                      | \$179,715                                                                                                                                                                                                                                                                                 | \$226,515                                                                                                                                                                                                                                                                                                                                                     | + 26.0%                                                                                                                                                                                                                                                                                                                                                                                             |
| 108.2%    | 108.0%                                                         | - 0.1%                                                                                                       | 101.8%                                                                                                                                                                                                                                                                                    | 101.9%                                                                                                                                                                                                                                                                                                                                                        | + 0.0%                                                                                                                                                                                                                                                                                                                                                                                              |
| 58        | 44                                                             | - 24.6%                                                                                                      | 62                                                                                                                                                                                                                                                                                        | 59                                                                                                                                                                                                                                                                                                                                                            | - 5.1%                                                                                                                                                                                                                                                                                                                                                                                              |
| 26        | 11                                                             | - 57.7%                                                                                                      |                                                                                                                                                                                                                                                                                           |                                                                                                                                                                                                                                                                                                                                                               |                                                                                                                                                                                                                                                                                                                                                                                                     |
| 4.1       | 1.6                                                            | - 60.3%                                                                                                      |                                                                                                                                                                                                                                                                                           |                                                                                                                                                                                                                                                                                                                                                               |                                                                                                                                                                                                                                                                                                                                                                                                     |
|           | 11<br>9<br>\$140,000<br>\$190,544<br>108.2%<br>58<br>26<br>4.1 | 2021 2022   11 5   9 4   \$140,000 \$258,750   \$190,544 \$302,250   108.2% 108.0%   58 44   26 11   4.1 1.6 | 2021     2022     + / -       11     5     - 54.5%       9     4     - 55.6%       \$140,000     \$258,750     + 84.8%       \$190,544     \$302,250     + 58.6%       108.2%     108.0%     - 0.1%       58     44     - 24.6%       26     11     - 57.7%       4.1     1.6     - 60.3% | 2021     2022     + / -     2021       11     5     -54.5%     45       9     4     -55.6%     27       \$140,000     \$258,750     + 84.8%     \$140,000       \$190,544     \$302,250     + 58.6%     \$179,715       108.2%     108.0%     - 0.1%     101.8%       58     44     - 24.6%     62       26     11     - 57.7%        4.1     1.6     - 60.3% | 2021     2022     + / -     2021     2022       11     5     -54.5%     45     31       9     4     -55.6%     27     22       \$140,000     \$258,750     + 84.8%     \$140,000     \$207,250       \$190,544     \$302,250     + 58.6%     \$179,715     \$226,515       108.2%     108.0%     - 0.1%     101.8%     101.9%       58     44     - 24.6%     62     59       26     11     - 57.7% |

<sup>\*</sup> Does not account for list prices from any previous listing contracts or seller concessions. | Activity for one month can sometimes look extreme due to small sample size.