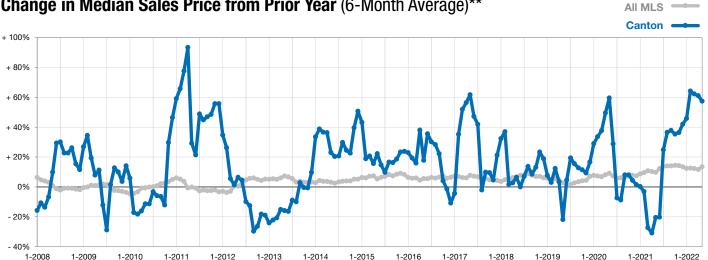

## Change in Median Sales Price from Prior Year (6-Month Average)\*\*

<sup>\*\*</sup> Each dot represents the change in median sales price from the prior year using a 6-month weighted average. This means that each of the 6 months used in a dot are proportioned according to their share of sales during that period.