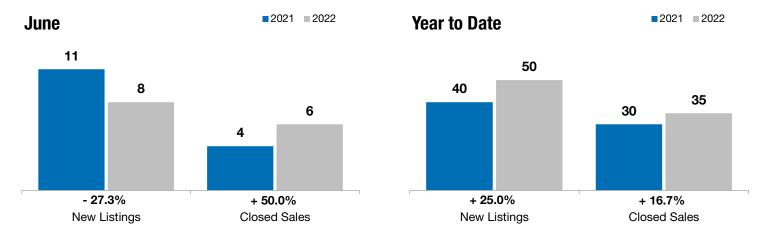

## **Dell Rapids**

- 27.3%

+ 50.0%

- 13.1%

Change in **New Listings** 

Change in Closed Sales

Change in Median Sales Price

| June      |                                                        |                                                                                                   | rear to Date                                                                                                                                                                                                                                              |                                                                                                                                                                                                                                                                                                                               |                                                                                                                                                                                                                                                                                                                                                                                                    |
|-----------|--------------------------------------------------------|---------------------------------------------------------------------------------------------------|-----------------------------------------------------------------------------------------------------------------------------------------------------------------------------------------------------------------------------------------------------------|-------------------------------------------------------------------------------------------------------------------------------------------------------------------------------------------------------------------------------------------------------------------------------------------------------------------------------|----------------------------------------------------------------------------------------------------------------------------------------------------------------------------------------------------------------------------------------------------------------------------------------------------------------------------------------------------------------------------------------------------|
| 2021      | 2022                                                   | +/-                                                                                               | 2021                                                                                                                                                                                                                                                      | 2022                                                                                                                                                                                                                                                                                                                          | +/-                                                                                                                                                                                                                                                                                                                                                                                                |
| 11        | 8                                                      | - 27.3%                                                                                           | 40                                                                                                                                                                                                                                                        | 50                                                                                                                                                                                                                                                                                                                            | + 25.0%                                                                                                                                                                                                                                                                                                                                                                                            |
| 4         | 6                                                      | + 50.0%                                                                                           | 30                                                                                                                                                                                                                                                        | 35                                                                                                                                                                                                                                                                                                                            | + 16.7%                                                                                                                                                                                                                                                                                                                                                                                            |
| \$319,500 | \$277,500                                              | - 13.1%                                                                                           | \$260,950                                                                                                                                                                                                                                                 | \$275,000                                                                                                                                                                                                                                                                                                                     | + 5.4%                                                                                                                                                                                                                                                                                                                                                                                             |
| \$374,875 | \$318,400                                              | - 15.1%                                                                                           | \$329,992                                                                                                                                                                                                                                                 | \$338,280                                                                                                                                                                                                                                                                                                                     | + 2.5%                                                                                                                                                                                                                                                                                                                                                                                             |
| 98.0%     | 100.9%                                                 | + 2.9%                                                                                            | 101.4%                                                                                                                                                                                                                                                    | 100.5%                                                                                                                                                                                                                                                                                                                        | - 0.9%                                                                                                                                                                                                                                                                                                                                                                                             |
| 62        | 61                                                     | - 2.0%                                                                                            | 102                                                                                                                                                                                                                                                       | 60                                                                                                                                                                                                                                                                                                                            | - 41.1%                                                                                                                                                                                                                                                                                                                                                                                            |
| 18        | 15                                                     | - 16.7%                                                                                           |                                                                                                                                                                                                                                                           |                                                                                                                                                                                                                                                                                                                               |                                                                                                                                                                                                                                                                                                                                                                                                    |
| 3.3       | 2.5                                                    | - 23.7%                                                                                           |                                                                                                                                                                                                                                                           |                                                                                                                                                                                                                                                                                                                               |                                                                                                                                                                                                                                                                                                                                                                                                    |
|           | 11<br>4<br>\$319,500<br>\$374,875<br>98.0%<br>62<br>18 | 2021 2022   11 8   4 6   \$319,500 \$277,500   \$374,875 \$318,400   98.0% 100.9%   62 61   18 15 | 2021     2022     + / -       11     8     - 27.3%       4     6     + 50.0%       \$319,500     \$277,500     - 13.1%       \$374,875     \$318,400     - 15.1%       98.0%     100.9%     + 2.9%       62     61     - 2.0%       18     15     - 16.7% | 2021     2022     +/-     2021       11     8     - 27.3%     40       4     6     + 50.0%     30       \$319,500     \$277,500     - 13.1%     \$260,950       \$374,875     \$318,400     - 15.1%     \$329,992       98.0%     100.9%     + 2.9%     101.4%       62     61     - 2.0%     102       18     15     - 16.7% | 2021     2022     +/-     2021     2022       11     8     - 27.3%     40     50       4     6     + 50.0%     30     35       \$319,500     \$277,500     - 13.1%     \$260,950     \$275,000       \$374,875     \$318,400     - 15.1%     \$329,992     \$338,280       98.0%     100.9%     + 2.9%     101.4%     100.5%       62     61     - 2.0%     102     60       18     15     - 16.7% |