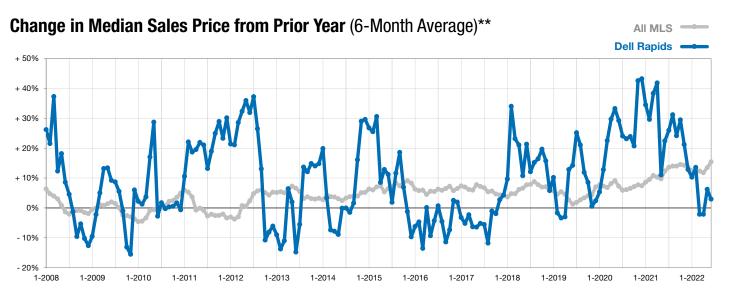

<sup>\*</sup> Does not account for list prices from any previous listing contracts or seller concessions. | Activity for one month can sometimes look extreme due to small sample size.

<sup>\*\*</sup> Each dot represents the change in median sales price from the prior year using a 6-month weighted average. This means that each of the 6 months used in a dot are proportioned according to their share of sales during that period.