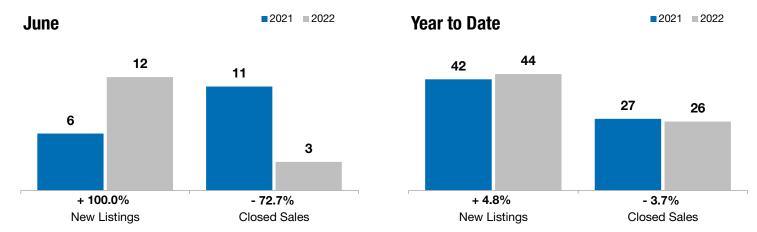

## Lennox

+ 100.0%

- 72.7%

+ 13.9%

Change in **New Listings** 

Change in Closed Sales

Change in Median Sales Price

| Lincoln County, SD                       |           | June      |          |           | Year to Date |         |  |
|------------------------------------------|-----------|-----------|----------|-----------|--------------|---------|--|
|                                          | 2021      | 2022      | +/-      | 2021      | 2022         | +/-     |  |
| New Listings                             | 6         | 12        | + 100.0% | 42        | 44           | + 4.8%  |  |
| Closed Sales                             | 11        | 3         | - 72.7%  | 27        | 26           | - 3.7%  |  |
| Median Sales Price*                      | \$197,500 | \$225,001 | + 13.9%  | \$196,000 | \$225,001    | + 14.8% |  |
| Average Sales Price*                     | \$255,214 | \$227,500 | - 10.9%  | \$225,157 | \$287,343    | + 27.6% |  |
| Percent of Original List Price Received* | 100.9%    | 106.6%    | + 5.6%   | 99.6%     | 102.1%       | + 2.5%  |  |
| Average Days on Market Until Sale        | 59        | 50        | - 15.5%  | 59        | 57           | - 3.7%  |  |
| Inventory of Homes for Sale              | 17        | 18        | + 5.9%   |           |              |         |  |
| Months Supply of Inventory               | 3.1       | 3.3       | + 5.9%   |           |              |         |  |