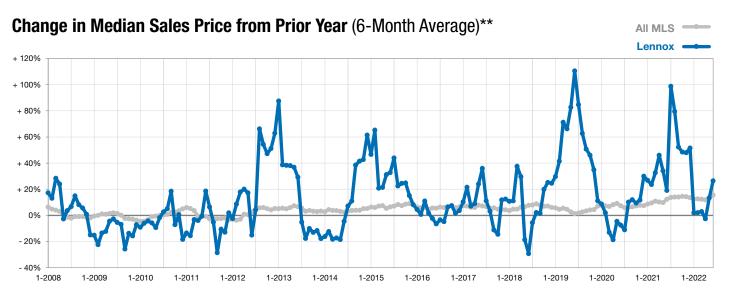

<sup>\*</sup> Does not account for list prices from any previous listing contracts or seller concessions. | Activity for one month can sometimes look extreme due to small sample size.

<sup>\*\*</sup> Each dot represents the change in median sales price from the prior year using a 6-month weighted average. This means that each of the 6 months used in a dot are proportioned according to their share of sales during that period.