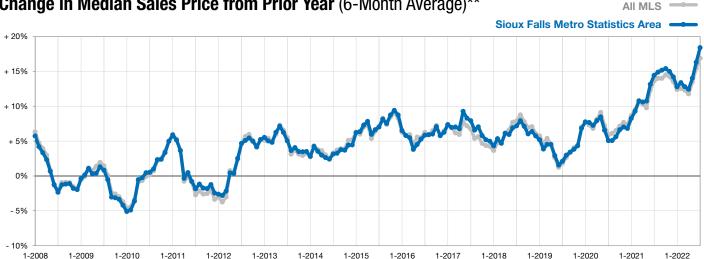

<sup>\*</sup> Does not account for list prices from any previous listing contracts or seller concessions. | Activity for one month can sometimes look extreme due to small sample size.

<sup>\*\*</sup> Each dot represents the change in median sales price from the prior year using a 6-month weighted average. This means that each of the 6 months used in a dot are proportioned according to their share of sales during that period.