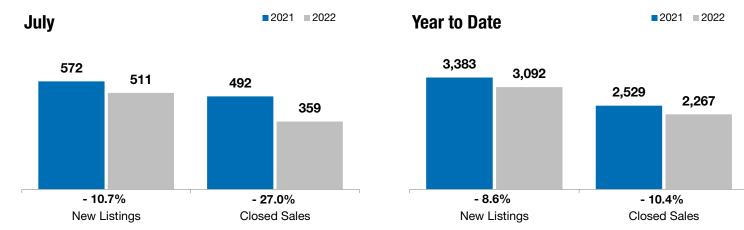

## **Sioux Falls Metro Statistics Area**

- 10.7% - 27.0%

+ 18.1%

Change in **New Listings** 

Change in **Closed Sales** 

Change in **Median Sales Price** 

| July      |                                                               |                                                                                                                              | rear to Date                                                                                                                                                                                   |                                                                                                                                                                                                                                                        |                                                                                                                                                                                                                                                                                                              |
|-----------|---------------------------------------------------------------|------------------------------------------------------------------------------------------------------------------------------|------------------------------------------------------------------------------------------------------------------------------------------------------------------------------------------------|--------------------------------------------------------------------------------------------------------------------------------------------------------------------------------------------------------------------------------------------------------|--------------------------------------------------------------------------------------------------------------------------------------------------------------------------------------------------------------------------------------------------------------------------------------------------------------|
| 2021      | 2022                                                          | +/-                                                                                                                          | 2021                                                                                                                                                                                           | 2022                                                                                                                                                                                                                                                   | +/-                                                                                                                                                                                                                                                                                                          |
| 572       | 511                                                           | - 10.7%                                                                                                                      | 3,383                                                                                                                                                                                          | 3,092                                                                                                                                                                                                                                                  | - 8.6%                                                                                                                                                                                                                                                                                                       |
| 492       | 359                                                           | - 27.0%                                                                                                                      | 2,529                                                                                                                                                                                          | 2,267                                                                                                                                                                                                                                                  | - 10.4%                                                                                                                                                                                                                                                                                                      |
| \$275,000 | \$324,900                                                     | + 18.1%                                                                                                                      | \$260,000                                                                                                                                                                                      | \$310,000                                                                                                                                                                                                                                              | + 19.2%                                                                                                                                                                                                                                                                                                      |
| \$314,286 | \$375,475                                                     | + 19.5%                                                                                                                      | \$298,195                                                                                                                                                                                      | \$350,151                                                                                                                                                                                                                                              | + 17.4%                                                                                                                                                                                                                                                                                                      |
| 102.8%    | 103.2%                                                        | + 0.4%                                                                                                                       | 101.5%                                                                                                                                                                                         | 102.8%                                                                                                                                                                                                                                                 | + 1.2%                                                                                                                                                                                                                                                                                                       |
| 66        | 66                                                            | - 0.7%                                                                                                                       | 75                                                                                                                                                                                             | 72                                                                                                                                                                                                                                                     | - 2.9%                                                                                                                                                                                                                                                                                                       |
| 1,292     | 856                                                           | - 33.7%                                                                                                                      |                                                                                                                                                                                                |                                                                                                                                                                                                                                                        |                                                                                                                                                                                                                                                                                                              |
| 3.3       | 2.2                                                           | - 33.4%                                                                                                                      |                                                                                                                                                                                                |                                                                                                                                                                                                                                                        |                                                                                                                                                                                                                                                                                                              |
|           | 572<br>492<br>\$275,000<br>\$314,286<br>102.8%<br>66<br>1,292 | 2021  2022    572  511    492  359    \$275,000  \$324,900    \$314,286  \$375,475    102.8%  103.2%    66  66    1,292  856 | 2021  2022  +/-    572  511  - 10.7%    492  359  - 27.0%    \$275,000  \$324,900  + 18.1%    \$314,286  \$375,475  + 19.5%    102.8%  103.2%  + 0.4%    66  66  - 0.7%    1,292  856  - 33.7% | 2021  2022  + / -  2021    572  511  - 10.7%  3,383    492  359  - 27.0%  2,529    \$275,000  \$324,900  + 18.1%  \$260,000    \$314,286  \$375,475  + 19.5%  \$298,195    102.8%  103.2%  + 0.4%  101.5%    66  66  - 0.7%  75    1,292  856  - 33.7% | 2021  2022  + / -  2021  2022    572  511  - 10.7%  3,383  3,092    492  359  - 27.0%  2,529  2,267    \$275,000  \$324,900  + 18.1%  \$260,000  \$310,000    \$314,286  \$375,475  + 19.5%  \$298,195  \$350,151    102.8%  103.2%  + 0.4%  101.5%  102.8%    66  66  - 0.7%  75  72    1,292  856  - 33.7% |