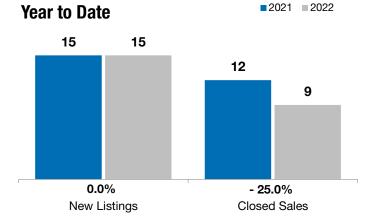

## Worthing

| + 33.3% |  |  |
|---------|--|--|
|---------|--|--|

Change in Change in Change in **New Listings Closed Sales Median Sales Price** 

| Lincoln County, SD                       | July |           |         | Year to Date |           |         |
|------------------------------------------|------|-----------|---------|--------------|-----------|---------|
|                                          | 2021 | 2022      | +/-     | 2021         | 2022      | +/-     |
| New Listings                             | 3    | 4         | + 33.3% | 15           | 15        | 0.0%    |
| Closed Sales                             | 0    | 2         |         | 12           | 9         | - 25.0% |
| Median Sales Price*                      | \$0  | \$438,750 |         | \$208,500    | \$285,000 | + 36.7% |
| Average Sales Price*                     | \$0  | \$438,750 |         | \$263,741    | \$307,611 | + 16.6% |
| Percent of Original List Price Received* | 0.0% | 105.8%    |         | 98.5%        | 107.0%    | + 8.6%  |
| Average Days on Market Until Sale        | 0    | 48        |         | 64           | 53        | - 16.6% |
| Inventory of Homes for Sale              | 5    | 4         | - 20.0% |              |           |         |
| Months Supply of Inventory               | 2.2  | 1.8       | - 17.2% |              |           |         |

<sup>\*</sup> Does not account for list prices from any previous listing contracts or seller concessions. | Activity for one month can sometimes look extreme due to small sample size.