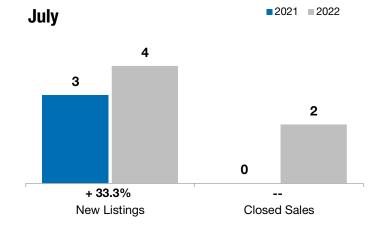

## Worthing

| + 33.3% |  |  |
|---------|--|--|
|---------|--|--|

Change in Change in Change in **New Listings Closed Sales Median Sales Price** 

| Lincoln County, SD                       | July |           |         | Year to Date |           |         |
|------------------------------------------|------|-----------|---------|--------------|-----------|---------|
|                                          | 2021 | 2022      | +/-     | 2021         | 2022      | +/-     |
| New Listings                             | 3    | 4         | + 33.3% | 15           | 15        | 0.0%    |
| Closed Sales                             | 0    | 2         |         | 12           | 9         | - 25.0% |
| Median Sales Price*                      | \$0  | \$438,750 |         | \$208,500    | \$285,000 | + 36.7% |
| Average Sales Price*                     | \$0  | \$438,750 |         | \$263,741    | \$307,611 | + 16.6% |
| Percent of Original List Price Received* | 0.0% | 105.8%    |         | 98.5%        | 107.0%    | + 8.6%  |
| Average Days on Market Until Sale        | 0    | 48        |         | 64           | 53        | - 16.6% |
| Inventory of Homes for Sale              | 5    | 4         | - 20.0% |              |           |         |
| Months Supply of Inventory               | 2.2  | 1.8       | - 17.2% |              |           |         |

<sup>\*</sup> Does not account for list prices from any previous listing contracts or seller concessions. | Activity for one month can sometimes look extreme due to small sample size.