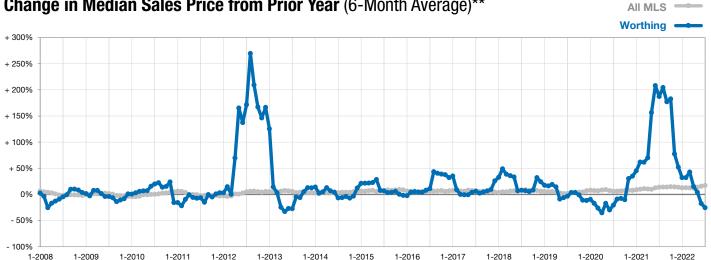

## Change in Median Sales Price from Prior Year (6-Month Average)\*\*

<sup>\*\*</sup> Each dot represents the change in median sales price from the prior year using a 6-month weighted average. This means that each of the 6 months used in a dot are proportioned according to their share of sales during that period.