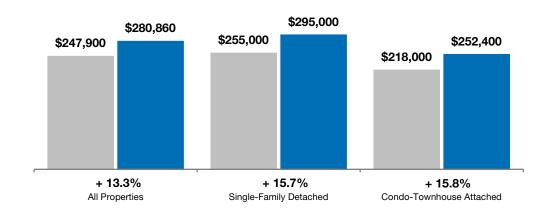

The overall Median Sales Price was up 13.3 percent to \$280,860. The construction type with the largest price gain was the New Construction segment, where prices increased 26.1 percent to \$343,122. The price range that tended to sell the quickest was the \$150K to \$200K range at 67 days; the price range that tended to sell the slowest was the \$800K to \$900K range at 96 days.

#### **All Properties**

| By Construction Status    | 8-2021    | 8-2022    | Change  |
|---------------------------|-----------|-----------|---------|
| Previously Owned          | \$244,000 | \$275,000 | + 12.7% |
| New Construction          | \$272,001 | \$343,122 | + 26.1% |
| All Construction Statuses | \$247.900 | \$280.860 | + 13.3% |

#### 8-2021 8-2022 8-2021 8-2022 Change Change \$249,750 \$283,300 \$215,000 + 13.4% \$246,000 + 14.4% \$309.925 \$418.200 + 34.9% \$224.800 \$259,900 + 15.6% \$255,000 \$295,000 + 15.7% \$252,400 \$218,000 + 15.8%