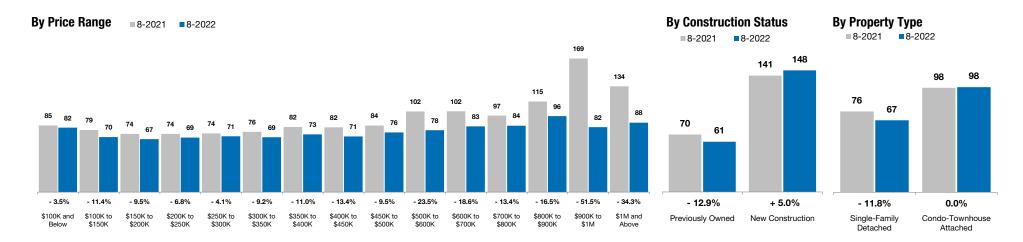

The overall Median Sales Price was up 13.3 percent to \$280,860. The construction type with the largest price gain was the New Construction segment, where prices increased 26.1 percent to \$343,122. The price range that tended to sell the quickest was the \$150K to \$200K range at 67 days; the price range that tended to sell the slowest was the \$800K to \$900K range at 96 days.

### **Days on Market Until Sale**

**Condo-Townhouse Attached** 

Average number of days between when a property is first listed and when an offer is accepted. Based on a rolling 12-month average.

| All | Pro | perties |
|-----|-----|---------|
|-----|-----|---------|

|                          | • • • • • • • • • • • • • • • • • • • • |        |         |
|--------------------------|-----------------------------------------|--------|---------|
| By Price Range           | 8-2021                                  | 8-2022 | Change  |
| \$100,000 and Below      | 85                                      | 82     | - 3.5%  |
| \$100,001 to \$150,000   | 79                                      | 70     | - 11.4% |
| \$150,001 to \$200,000   | 74                                      | 67     | - 9.5%  |
| \$200,001 to \$250,000   | 74                                      | 69     | - 6.8%  |
| \$250,001 to \$300,000   | 74                                      | 71     | - 4.1%  |
| \$300,001 to \$350,000   | 76                                      | 69     | - 9.2%  |
| \$350,001 to \$400,000   | 82                                      | 73     | - 11.0% |
| \$400,001 to \$450,000   | 82                                      | 71     | - 13.4% |
| \$450,001 to \$500,000   | 84                                      | 76     | - 9.5%  |
| \$500,001 to \$600,000   | 102                                     | 78     | - 23.5% |
| \$600,001 to \$700,000   | 102                                     | 83     | - 18.6% |
| \$700,001 to \$800,000   | 97                                      | 84     | - 13.4% |
| \$800,001 to \$900,000   | 115                                     | 96     | - 16.5% |
| \$900,001 to \$1,000,000 | 169                                     | 82     | - 51.5% |
| \$1,000,001 and Above    | 134                                     | 88     | - 34.3% |
| All Price Ranges         | 79                                      | 72     | - 8.9%  |

| By Construction Status    | 8-2021 | 8-2022 | Change  |
|---------------------------|--------|--------|---------|
| Previously Owned          | 70     | 61     | - 12.9% |
| New Construction          | 141    | 148    | + 5.0%  |
| All Construction Statuses | 79     | 72     | - 8.9%  |