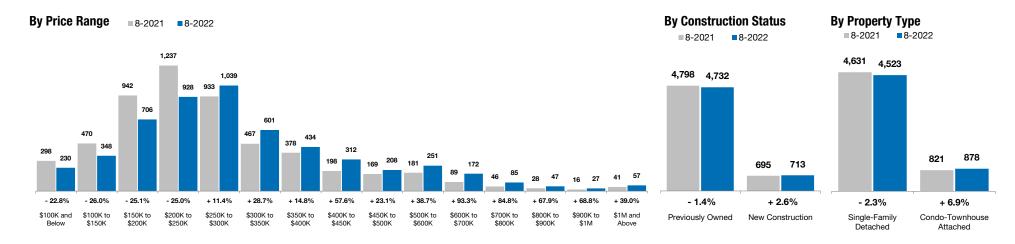

### **August 2022**

Builder sentiment slid into negative territory in August, as higher costs continue to impact buyers and builders alike. Buyer traffic has declined considerably this summer, with new home sales down 29.6% nationally compared to a year ago and falling to their lowest level since 2016. according to the U.S. Census Bureau. As sales slow and new home inventory piles up, builders are lowering prices to entice buyers, with about 1 in 5 builders cutting prices in August to boost sales and limit cancellations, according to the National Association of Home Builders. For the 12-month period spanning September 2021 through August 2022, Pending Sales in the Sioux Falls region were down 0.9 percent overall. The price range with the largest gain in sales was the \$600K to \$700K range. where they increased 93.3 percent.

### **Ouick Facts**

\$600,001 to \$700,000

+ 93.3% + 2.6% + 6.9%

Price Range With the Construction Status With Strongest Sales: Strongest Sales:

**New Construction** 

Property Type With Strongest Sales:

Condo-Townhouse Attached

## **Pending Sales**

A count of properties on which offers have been accepted. Based on a rolling 12-month total.

**Condo-Townhouse Attached** 

878

4,631

| By Price Range         | 8-2021 | 8-2022 | Change  |
|------------------------|--------|--------|---------|
| \$100,000 and Below    | 298    | 230    | - 22.8% |
| \$100,001 to \$150,000 | 470    | 348    | - 26.0% |
| \$150,001 to \$200,000 | 942    | 706    | - 25.1% |
| \$200,001 to \$250,000 | 1,237  | 928    | - 25.0% |
| \$250,001 to \$300,000 | 933    | 1,039  | + 11.4% |
| \$300,001 to \$350,000 | 467    | 601    | + 28.7% |
| \$350,001 to \$400,000 | 378    | 434    | + 14.8% |
| \$400.001 to \$450.000 | 198    | 312    | + 57.6% |

**All Properties** 

| All Price Ranges         | 5,493 | 5,445 | - 0.9%  |
|--------------------------|-------|-------|---------|
| \$1,000,001 and Above    | 41    | 57    | + 39.0% |
| \$900,001 to \$1,000,000 | 16    | 27    | + 68.8% |
| \$800,001 to \$900,000   | 28    | 47    | + 67.9% |
| \$700,001 to \$800,000   | 46    | 85    | + 84.8% |
| \$600,001 to \$700,000   | 89    | 172   | + 93.3% |
| \$500,001 to \$600,000   | 181   | 251   | + 38.7% |
| \$450,001 to \$500,000   | 169   | 208   | + 23.1% |
| \$400,001 to \$450,000   | 198   | 312   | + 57.6% |
| \$350,001 to \$400,000   | 378   | 434   | + 14.8% |
| \$300,001 to \$350,000   | 467   | 601   | + 28.7% |
| \$250,001 to \$300,000   | 933   | 1,039 | + 11.4% |
| \$200,001 to \$250,000   | 1,237 | 928   | - 25.0% |

| By Construction Status    | 8-2021 | 8-2022 | Change |
|---------------------------|--------|--------|--------|
| Previously Owned          | 4,798  | 4,732  | - 1.4% |
| New Construction          | 695    | 713    | + 2.6% |
| All Construction Statuses | 5,493  | 5,445  | - 0.9% |