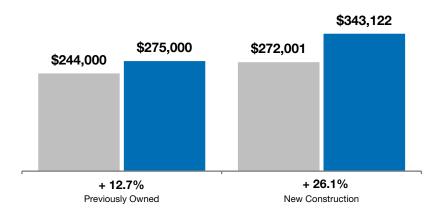

The overall Median Sales Price was up 13.3 percent to \$280,860. The construction type with the largest price gain was the New Construction segment, where prices increased 26.1 percent to \$343,122. The price range that tended to sell the quickest was the \$150K to \$200K range at 67 days; the price range that tended to sell the slowest was the \$800K to \$900K range at 96 days.

#### **All Properties**

| By Construction Status    | 8-2021    | 8-2022    | Change  |
|---------------------------|-----------|-----------|---------|
| Previously Owned          | \$244,000 | \$275,000 | + 12.7% |
| New Construction          | \$272,001 | \$343,122 | + 26.1% |
| All Construction Statuses | \$247.900 | \$280.860 | + 13.3% |