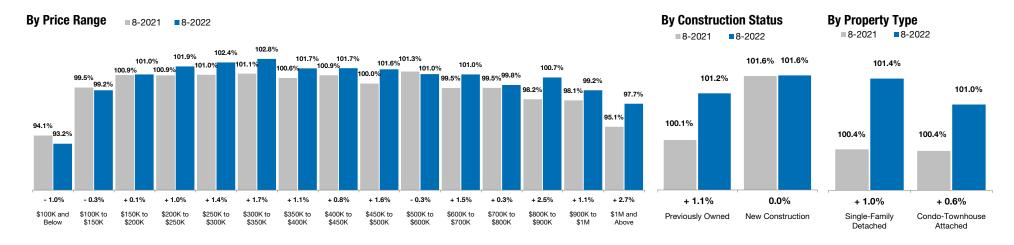

#### Condo-Townhouse Attached

| By Price Range           | 8-2021 | 8-2022 | Change |
|--------------------------|--------|--------|--------|
| \$100,000 and Below      | 94.1%  | 93.2%  | - 1.0% |
| \$100,001 to \$150,000   | 99.5%  | 99.2%  | - 0.3% |
| \$150,001 to \$200,000   | 100.9% | 101.0% | + 0.1% |
| \$200,001 to \$250,000   | 100.9% | 101.9% | + 1.0% |
| \$250,001 to \$300,000   | 101.0% | 102.4% | + 1.4% |
| \$300,001 to \$350,000   | 101.1% | 102.8% | + 1.7% |
| \$350,001 to \$400,000   | 100.6% | 101.7% | + 1.1% |
| \$400,001 to \$450,000   | 100.9% | 101.7% | + 0.8% |
| \$450,001 to \$500,000   | 100.0% | 101.6% | + 1.6% |
| \$500,001 to \$600,000   | 101.3% | 101.0% | - 0.3% |
| \$600,001 to \$700,000   | 99.5%  | 101.0% | + 1.5% |
| \$700,001 to \$800,000   | 99.5%  | 99.8%  | + 0.3% |
| \$800,001 to \$900,000   | 98.2%  | 100.7% | + 2.5% |
| \$900,001 to \$1,000,000 | 98.1%  | 99.2%  | + 1.1% |
| \$1,000,001 and Above    | 95.1%  | 97.7%  | + 2.7% |
| All Price Ranges         | 100.3% | 101.3% | + 1.0% |

8-2021

100.1%

101.6%

100.3%

**By Construction Status** 

**All Construction Statuses** 

Previously Owned

**New Construction** 

| + 1.0% |  |
|--------|--|
| Change |  |
| + 1.1% |  |
| 0.0%   |  |
| + 1.0% |  |

| Jiligie | -i aiiiiiy Det | acricu | Oondo- | i owilliouse <i>i</i> | Titacheu |
|---------|----------------|--------|--------|-----------------------|----------|
| 8-2021  | 8-2022         | Change | 8-2021 | 8-2022                | Change   |
| 94.1%   | 92.6%          | - 1.6% | 95.8%  | 96.9%                 | + 1.1%   |
| 99.7%   | 99.1%          | - 0.6% | 98.5%  | 100.5%                | + 2.0%   |
| 101.1%  | 100.9%         | - 0.2% | 100.5% | 101.8%                | + 1.3%   |
| 100.9%  | 102.3%         | + 1.4% | 100.8% | 100.9%                | + 0.1%   |
| 101.1%  | 102.7%         | + 1.6% | 100.4% | 101.3%                | + 0.9%   |
| 101.2%  | 103.1%         | + 1.9% | 100.7% | 100.9%                | + 0.2%   |
| 100.5%  | 102.0%         | + 1.5% | 101.2% | 99.3%                 | - 1.9%   |
| 101.0%  | 101.8%         | + 0.8% | 99.4%  | 100.9%                | + 1.5%   |
| 100.1%  | 101.6%         | + 1.5% | 99.2%  | 101.0%                | + 1.8%   |
| 101.2%  | 101.0%         | - 0.2% | 103.6% | 101.0%                | - 2.5%   |
| 99.5%   | 101.1%         | + 1.6% | 98.1%  | 99.2%                 | + 1.1%   |
| 99.5%   | 99.8%          | + 0.3% |        | 99.1%                 |          |
| 98.2%   | 99.9%          | + 1.7% | 100.0% | 116.4%                | + 16.4%  |
| 98.1%   | 99.2%          | + 1.1% | 97.5%  |                       |          |
| 95.1%   | 96.5%          | + 1.5% |        | 157.2%                |          |
| 100.4%  | 101.4%         | + 1.0% | 100.4% | 101.0%                | + 0.6%   |
|         |                |        |        |                       |          |

| 8-2021 | 8-2022 | Change | 8-2021 | 8-2022 | Change |
|--------|--------|--------|--------|--------|--------|
| 100.2% | 101.3% | + 1.1% | 100.2% | 101.0% | + 0.8% |
| 102.2% | 102.1% | - 0.1% | 100.7% | 100.9% | + 0.2% |
| 100.4% | 101.4% | + 1.0% | 100.4% | 101.0% | + 0.6% |