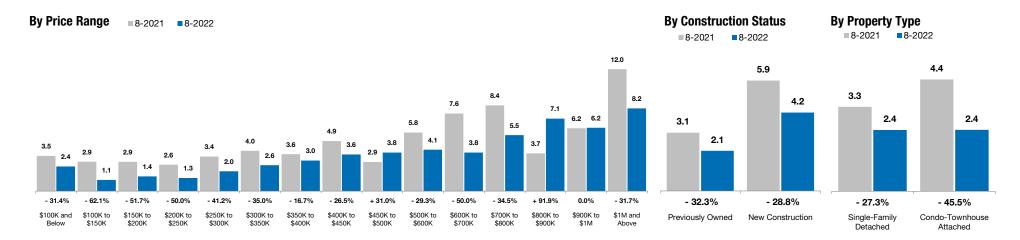

| Condo-T | ownhouse A | Attached |
|---------|------------|----------|
| 8-2021  | 8-2022     | Change   |

Change

| By Price Range           | 8-2021 | 8-2022 | Change  |
|--------------------------|--------|--------|---------|
| \$100,000 and Below      | 3.5    | 2.4    | - 31.4% |
| \$100,001 to \$150,000   | 2.9    | 1.1    | - 62.1% |
| \$150,001 to \$200,000   | 2.9    | 1.4    | - 51.7% |
| \$200,001 to \$250,000   | 2.6    | 1.3    | - 50.0% |
| \$250,001 to \$300,000   | 3.4    | 2.0    | - 41.2% |
| \$300,001 to \$350,000   | 4.0    | 2.6    | - 35.0% |
| \$350,001 to \$400,000   | 3.6    | 3.0    | - 16.7% |
| \$400,001 to \$450,000   | 4.9    | 3.6    | - 26.5% |
| \$450,001 to \$500,000   | 2.9    | 3.8    | + 31.0% |
| \$500,001 to \$600,000   | 5.8    | 4.1    | - 29.3% |
| \$600,001 to \$700,000   | 7.6    | 3.8    | - 50.0% |
| \$700,001 to \$800,000   | 8.4    | 5.5    | - 34.5% |
| \$800,001 to \$900,000   | 3.7    | 7.1    | + 91.9% |
| \$900,001 to \$1,000,000 | 6.2    | 6.2    | 0.0%    |
| \$1,000,001 and Above    | 12.0   | 8.2    | - 31.7% |
| All Price Ranges         | 3.5    | 2.4    | - 31.4% |

| 3.3  | 2.3                                                                                             | - 30.3%                                                                                                          | 5.0                                                                                                                                                                                                                                                      | 1.6                                                                                                                                                                                                                                                                                                                                                                                                                                                                                                                                                                                                                        | - 68.0%                                                                                                                                                                                                                                                                                                                                                                                                                                                                                                                                                                                                                                                                                                                                    |
|------|-------------------------------------------------------------------------------------------------|------------------------------------------------------------------------------------------------------------------|----------------------------------------------------------------------------------------------------------------------------------------------------------------------------------------------------------------------------------------------------------|----------------------------------------------------------------------------------------------------------------------------------------------------------------------------------------------------------------------------------------------------------------------------------------------------------------------------------------------------------------------------------------------------------------------------------------------------------------------------------------------------------------------------------------------------------------------------------------------------------------------------|--------------------------------------------------------------------------------------------------------------------------------------------------------------------------------------------------------------------------------------------------------------------------------------------------------------------------------------------------------------------------------------------------------------------------------------------------------------------------------------------------------------------------------------------------------------------------------------------------------------------------------------------------------------------------------------------------------------------------------------------|
| 3.0  | 1.1                                                                                             | - 63.3%                                                                                                          | 2.6                                                                                                                                                                                                                                                      | 1.1                                                                                                                                                                                                                                                                                                                                                                                                                                                                                                                                                                                                                        | - 57.7%                                                                                                                                                                                                                                                                                                                                                                                                                                                                                                                                                                                                                                                                                                                                    |
| 3.0  | 1.5                                                                                             | - 50.0%                                                                                                          | 2.3                                                                                                                                                                                                                                                      | 1.2                                                                                                                                                                                                                                                                                                                                                                                                                                                                                                                                                                                                                        | - 47.8%                                                                                                                                                                                                                                                                                                                                                                                                                                                                                                                                                                                                                                                                                                                                    |
| 2.1  | 1.5                                                                                             | - 28.6%                                                                                                          | 4.3                                                                                                                                                                                                                                                      | 0.6                                                                                                                                                                                                                                                                                                                                                                                                                                                                                                                                                                                                                        | - 86.0%                                                                                                                                                                                                                                                                                                                                                                                                                                                                                                                                                                                                                                                                                                                                    |
| 2.9  | 1.6                                                                                             | - 44.8%                                                                                                          | 6.9                                                                                                                                                                                                                                                      | 3.1                                                                                                                                                                                                                                                                                                                                                                                                                                                                                                                                                                                                                        | - 55.1%                                                                                                                                                                                                                                                                                                                                                                                                                                                                                                                                                                                                                                                                                                                                    |
| 3.7  | 2.5                                                                                             | - 32.4%                                                                                                          | 6.0                                                                                                                                                                                                                                                      | 2.8                                                                                                                                                                                                                                                                                                                                                                                                                                                                                                                                                                                                                        | - 53.3%                                                                                                                                                                                                                                                                                                                                                                                                                                                                                                                                                                                                                                                                                                                                    |
| 3.4  | 2.8                                                                                             | - 17.6%                                                                                                          | 5.2                                                                                                                                                                                                                                                      | 3.8                                                                                                                                                                                                                                                                                                                                                                                                                                                                                                                                                                                                                        | - 26.9%                                                                                                                                                                                                                                                                                                                                                                                                                                                                                                                                                                                                                                                                                                                                    |
| 4.9  | 3.2                                                                                             | - 34.7%                                                                                                          | 3.2                                                                                                                                                                                                                                                      | 7.1                                                                                                                                                                                                                                                                                                                                                                                                                                                                                                                                                                                                                        | + 121.9%                                                                                                                                                                                                                                                                                                                                                                                                                                                                                                                                                                                                                                                                                                                                   |
| 2.8  | 3.7                                                                                             | + 32.1%                                                                                                          | 2.4                                                                                                                                                                                                                                                      | 3.2                                                                                                                                                                                                                                                                                                                                                                                                                                                                                                                                                                                                                        | + 33.3%                                                                                                                                                                                                                                                                                                                                                                                                                                                                                                                                                                                                                                                                                                                                    |
| 5.5  | 3.9                                                                                             | - 29.1%                                                                                                          | 4.0                                                                                                                                                                                                                                                      | 3.6                                                                                                                                                                                                                                                                                                                                                                                                                                                                                                                                                                                                                        | - 10.0%                                                                                                                                                                                                                                                                                                                                                                                                                                                                                                                                                                                                                                                                                                                                    |
| 7.2  | 3.7                                                                                             | - 48.6%                                                                                                          | 4.0                                                                                                                                                                                                                                                      | 2.6                                                                                                                                                                                                                                                                                                                                                                                                                                                                                                                                                                                                                        | - 35.0%                                                                                                                                                                                                                                                                                                                                                                                                                                                                                                                                                                                                                                                                                                                                    |
| 8.0  | 5.1                                                                                             | - 36.3%                                                                                                          | 3.0                                                                                                                                                                                                                                                      | 3.0                                                                                                                                                                                                                                                                                                                                                                                                                                                                                                                                                                                                                        | 0.0%                                                                                                                                                                                                                                                                                                                                                                                                                                                                                                                                                                                                                                                                                                                                       |
| 3.9  | 7.5                                                                                             | + 92.3%                                                                                                          |                                                                                                                                                                                                                                                          |                                                                                                                                                                                                                                                                                                                                                                                                                                                                                                                                                                                                                            |                                                                                                                                                                                                                                                                                                                                                                                                                                                                                                                                                                                                                                                                                                                                            |
| 6.0  | 6.2                                                                                             | + 3.3%                                                                                                           | 1.0                                                                                                                                                                                                                                                      |                                                                                                                                                                                                                                                                                                                                                                                                                                                                                                                                                                                                                            |                                                                                                                                                                                                                                                                                                                                                                                                                                                                                                                                                                                                                                                                                                                                            |
| 12.0 | 7.9                                                                                             | - 34.2%                                                                                                          |                                                                                                                                                                                                                                                          |                                                                                                                                                                                                                                                                                                                                                                                                                                                                                                                                                                                                                            |                                                                                                                                                                                                                                                                                                                                                                                                                                                                                                                                                                                                                                                                                                                                            |
| 3.3  | 2.4                                                                                             | - 27.3%                                                                                                          | 4.4                                                                                                                                                                                                                                                      | 2.4                                                                                                                                                                                                                                                                                                                                                                                                                                                                                                                                                                                                                        | - 45.5%                                                                                                                                                                                                                                                                                                                                                                                                                                                                                                                                                                                                                                                                                                                                    |
|      | 3.0<br>3.0<br>2.1<br>2.9<br>3.7<br>3.4<br>4.9<br>2.8<br>5.5<br>7.2<br>8.0<br>3.9<br>6.0<br>12.0 | 3.0 1.1 3.0 1.5 2.1 1.5 2.9 1.6 3.7 2.5 3.4 2.8 4.9 3.2 2.8 3.7 5.5 3.9 7.2 3.7 8.0 5.1 3.9 7.5 6.0 6.2 12.0 7.9 | 3.0 1.1 -63.3%<br>3.0 1.5 -50.0%<br>2.1 1.5 -28.6%<br>2.9 1.6 -44.8%<br>3.7 2.5 -32.4%<br>3.4 2.8 -17.6%<br>4.9 3.2 -34.7%<br>2.8 3.7 +32.1%<br>5.5 3.9 -29.1%<br>7.2 3.7 -48.6%<br>8.0 5.1 -36.3%<br>3.9 7.5 +92.3%<br>6.0 6.2 +3.3%<br>12.0 7.9 -34.2% | 3.0       1.1       -63.3%       2.6         3.0       1.5       -50.0%       2.3         2.1       1.5       -28.6%       4.3         2.9       1.6       -44.8%       6.9         3.7       2.5       -32.4%       6.0         3.4       2.8       -17.6%       5.2         4.9       3.2       -34.7%       3.2         2.8       3.7       +32.1%       2.4         5.5       3.9       -29.1%       4.0         7.2       3.7       -48.6%       4.0         8.0       5.1       -36.3%       3.0         3.9       7.5       +92.3%          6.0       6.2       +3.3%       1.0         12.0       7.9       -34.2% | 3.0       1.1       -63.3%       2.6       1.1         3.0       1.5       -50.0%       2.3       1.2         2.1       1.5       -28.6%       4.3       0.6         2.9       1.6       -44.8%       6.9       3.1         3.7       2.5       -32.4%       6.0       2.8         3.4       2.8       -17.6%       5.2       3.8         4.9       3.2       -34.7%       3.2       7.1         2.8       3.7       +32.1%       2.4       3.2         5.5       3.9       -29.1%       4.0       3.6         7.2       3.7       -48.6%       4.0       2.6         8.0       5.1       -36.3%       3.0       3.0         3.9       7.5       +92.3%           6.0       6.2       +3.3%       1.0          12.0       7.9       -34.2% |

| By Construction Status    | 8-2021 | 8-2022 | Change  |
|---------------------------|--------|--------|---------|
| Previously Owned          | 3.1    | 2.1    | - 32.3% |
| New Construction          | 5.9    | 4.2    | - 28.8% |
| All Construction Statuses | 3.5    | 2.4    | - 31.4% |

| 8-2021 | 8-2022 | Change  | 8-2021 | 8-2022 | Change  |
|--------|--------|---------|--------|--------|---------|
| 3.1    | 2.2    | - 29.0% | 3.3    | 1.5    | - 54.5% |
| 5.5    | 4.3    | - 21.8% | 6.4    | 4.1    | - 35.9% |
| 3.3    | 2.4    | - 27.3% | 4.4    | 2.4    | - 45.5% |