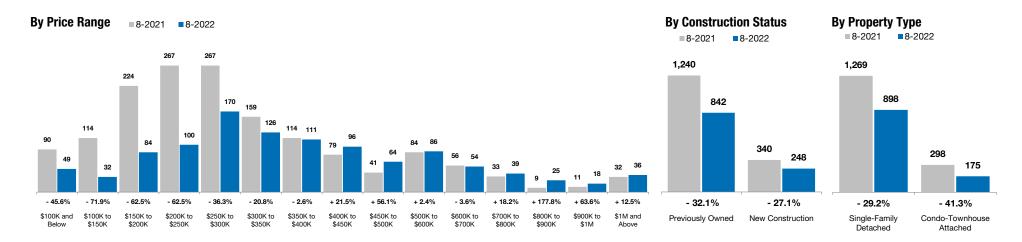

64

| 8-2022 | Change  | 8-2021 |
|--------|---------|--------|
| 49     | - 45.6% | 71     |
| 32     | - 71.9% | 98     |
| 84     | - 62.5% | 180    |
| 100    | - 62.5% | 170    |
| 170    | - 36.3% | 198    |
| 126    | - 20.8% | 133    |
| 111    | - 2.6%  | 98     |
| 96     | + 21.5% | 74     |

+ 56.1%

\$500,001 to \$600,000 84 86 + 2.4% \$600,001 to \$700,000 56 54 - 3.6% 33 39 \$700,001 to \$800,000 + 18.2% \$800,001 to \$900,000 9 25 + 177.8% \$900,001 to \$1,000,000 11 18 + 63.6% 32 36 \$1,000,001 and Above + 12.5% 1,580 **All Price Ranges** 1,090 - 31.0%

8-2021

90

114

224

267

267

159

114

79

41

**By Price Range** \$100,000 and Below

\$100,001 to \$150,000

\$150,001 to \$200,000

\$200,001 to \$250,000

\$250,001 to \$300,000

\$300,001 to \$350,000

\$350,001 to \$400,000

\$400,001 to \$450,000

\$450.001 to \$500.000

**By Construction Status** 8-2021 8-2022 Change Previously Owned 1,240 842 - 32.1% **New Construction** 340 248 - 27.1% **All Construction Statuses** 1,580 1,090 - 31.0%

#### **Condo-Townhouse Attached**

| •      | •      |          |        |        |          |
|--------|--------|----------|--------|--------|----------|
| 8-2021 | 8-2022 | Change   | 8-2021 | 8-2022 | Change   |
| 71     | 34     | - 52.1%  | 10     | 4      | - 60.0%  |
| 98     | 27     | - 72.4%  | 16     | 4      | - 75.0%  |
| 180    | 70     | - 61.1%  | 42     | 13     | - 69.0%  |
| 170    | 86     | - 49.4%  | 96     | 13     | - 86.5%  |
| 198    | 104    | - 47.5%  | 68     | 65     | - 4.4%   |
| 133    | 104    | - 21.8%  | 26     | 22     | - 15.4%  |
| 98     | 91     | - 7.1%   | 16     | 20     | + 25.0%  |
| 74     | 81     | + 9.5%   | 5      | 15     | + 200.0% |
| 36     | 58     | + 61.1%  | 5      | 6      | + 20.0%  |
| 78     | 79     | + 1.3%   | 6      | 6      | 0.0%     |
| 52     | 50     | - 3.8%   | 4      | 3      | - 25.0%  |
| 30     | 36     | + 20.0%  | 3      | 3      | 0.0%     |
| 9      | 25     | + 177.8% | 0      | 0      |          |
| 10     | 18     | + 80.0%  | 1      | 0      | - 100.0% |
| 32     | 35     | + 9.4%   | 0      | 1      |          |
| 1,269  | 898    | - 29.2%  | 298    | 175    | - 41.3%  |

| 8-2021 | 8-2022 | Change  | 8-2021 | 8-2022 | Change  |
|--------|--------|---------|--------|--------|---------|
| 1,080  | 751    | - 30.5% | 147    | 74     | - 49.7% |
| 189    | 147    | - 22.2% | 151    | 101    | - 33.1% |
| 1,269  | 898    | - 29.2% | 298    | 175    | - 41.3% |