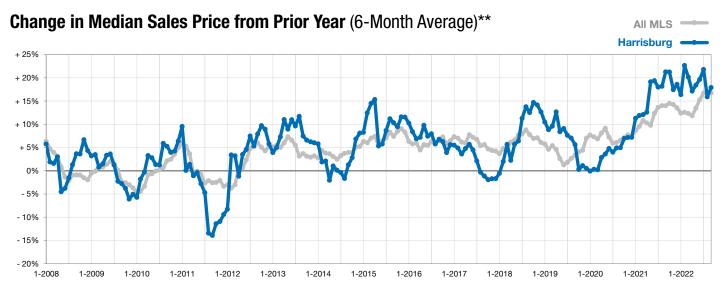

\* Does not account for list prices from any previous listing contracts or seller concessions. | Activity for one month can sometimes look extreme due to small sample size.

\*\* Each dot represents the change in median sales price from the prior year using a 6-month weighted average. This means that each of the 6 months used in a dot are proportioned according to their share of sales during that period.