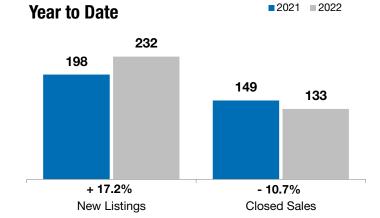

| September |                                                                  | Year to Date                                                                                                        |                                                                                                                                                                                          |                                                                                                                                                                  |                                                                                                                                                                                                                                                                                              |
|-----------|------------------------------------------------------------------|---------------------------------------------------------------------------------------------------------------------|------------------------------------------------------------------------------------------------------------------------------------------------------------------------------------------|------------------------------------------------------------------------------------------------------------------------------------------------------------------|----------------------------------------------------------------------------------------------------------------------------------------------------------------------------------------------------------------------------------------------------------------------------------------------|
| 2021      | 2022                                                             | +/-                                                                                                                 | 2021                                                                                                                                                                                     | 2022                                                                                                                                                             | + / -                                                                                                                                                                                                                                                                                        |
| 20        | 44                                                               | + 120.0%                                                                                                            | 198                                                                                                                                                                                      | 232                                                                                                                                                              | + 17.2%                                                                                                                                                                                                                                                                                      |
| 16        | 19                                                               | + 18.8%                                                                                                             | 149                                                                                                                                                                                      | 133                                                                                                                                                              | - 10.7%                                                                                                                                                                                                                                                                                      |
| \$297,500 | \$330,000                                                        | + 10.9%                                                                                                             | \$288,000                                                                                                                                                                                | \$335,000                                                                                                                                                        | + 16.3%                                                                                                                                                                                                                                                                                      |
| \$466,163 | \$359,726                                                        | - 22.8%                                                                                                             | \$329,350                                                                                                                                                                                | \$372,648                                                                                                                                                        | + 13.1%                                                                                                                                                                                                                                                                                      |
| 103.1%    | 99.7%                                                            | - 3.3%                                                                                                              | 102.3%                                                                                                                                                                                   | 102.9%                                                                                                                                                           | + 0.6%                                                                                                                                                                                                                                                                                       |
| 57        | 63                                                               | + 9.4%                                                                                                              | 74                                                                                                                                                                                       | 84                                                                                                                                                               | + 13.8%                                                                                                                                                                                                                                                                                      |
| 67        | 74                                                               | + 10.4%                                                                                                             |                                                                                                                                                                                          |                                                                                                                                                                  |                                                                                                                                                                                                                                                                                              |
| 3.7       | 4.3                                                              | + 17.5%                                                                                                             |                                                                                                                                                                                          |                                                                                                                                                                  |                                                                                                                                                                                                                                                                                              |
|           | 2021<br>20<br>16<br>\$297,500<br>\$466,163<br>103.1%<br>57<br>67 | 2021  2022    20  44    16  19    \$297,500  \$330,000    \$466,163  \$359,726    103.1%  99.7%    57  63    67  74 | 2021  2022  + / -    20  44  + 120.0%    16  19  + 18.8%    \$297,500  \$330,000  + 10.9%    \$466,163  \$359,726  - 22.8%    103.1%  99.7%  - 3.3%    57  63  + 9.4%    67  74  + 10.4% | 20212022+ / -20212044+ 120.0%1981619+ 18.8%149\$297,500\$330,000+ 10.9%\$288,000\$466,163\$359,726- 22.8%\$329,350103.1%99.7%- 3.3%102.3%5763+ 9.4%746774+ 10.4% | 2021  2022  + / -  2021  2022    20  44  + 120.0%  198  232    16  19  + 18.8%  149  133    \$297,500  \$330,000  + 10.9%  \$288,000  \$335,000    \$466,163  \$359,726  - 22.8%  \$329,350  \$372,648    103.1%  99.7%  - 3.3%  102.3%  102.9%    57  63  + 9.4%  74  84    67  74  + 10.4% |