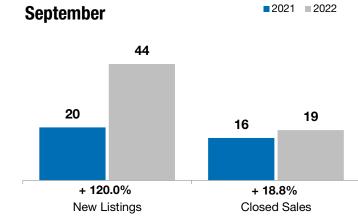

| September |                                                                  | Year to Date                                                                                                        |                                                                                                                                                                                          |                                                                                                                                                                  |                                                                                                                                                                                                                                                                                              |
|-----------|------------------------------------------------------------------|---------------------------------------------------------------------------------------------------------------------|------------------------------------------------------------------------------------------------------------------------------------------------------------------------------------------|------------------------------------------------------------------------------------------------------------------------------------------------------------------|----------------------------------------------------------------------------------------------------------------------------------------------------------------------------------------------------------------------------------------------------------------------------------------------|
| 2021      | 2022                                                             | +/-                                                                                                                 | 2021                                                                                                                                                                                     | 2022                                                                                                                                                             | + / -                                                                                                                                                                                                                                                                                        |
| 20        | 44                                                               | + 120.0%                                                                                                            | 198                                                                                                                                                                                      | 232                                                                                                                                                              | + 17.2%                                                                                                                                                                                                                                                                                      |
| 16        | 19                                                               | + 18.8%                                                                                                             | 149                                                                                                                                                                                      | 133                                                                                                                                                              | - 10.7%                                                                                                                                                                                                                                                                                      |
| \$297,500 | \$330,000                                                        | + 10.9%                                                                                                             | \$288,000                                                                                                                                                                                | \$335,000                                                                                                                                                        | + 16.3%                                                                                                                                                                                                                                                                                      |
| \$466,163 | \$359,726                                                        | - 22.8%                                                                                                             | \$329,350                                                                                                                                                                                | \$372,648                                                                                                                                                        | + 13.1%                                                                                                                                                                                                                                                                                      |
| 103.1%    | 99.7%                                                            | - 3.3%                                                                                                              | 102.3%                                                                                                                                                                                   | 102.9%                                                                                                                                                           | + 0.6%                                                                                                                                                                                                                                                                                       |
| 57        | 63                                                               | + 9.4%                                                                                                              | 74                                                                                                                                                                                       | 84                                                                                                                                                               | + 13.8%                                                                                                                                                                                                                                                                                      |
| 67        | 74                                                               | + 10.4%                                                                                                             |                                                                                                                                                                                          |                                                                                                                                                                  |                                                                                                                                                                                                                                                                                              |
| 3.7       | 4.3                                                              | + 17.5%                                                                                                             |                                                                                                                                                                                          |                                                                                                                                                                  |                                                                                                                                                                                                                                                                                              |
|           | 2021<br>20<br>16<br>\$297,500<br>\$466,163<br>103.1%<br>57<br>67 | 2021  2022    20  44    16  19    \$297,500  \$330,000    \$466,163  \$359,726    103.1%  99.7%    57  63    67  74 | 2021  2022  + / -    20  44  + 120.0%    16  19  + 18.8%    \$297,500  \$330,000  + 10.9%    \$466,163  \$359,726  - 22.8%    103.1%  99.7%  - 3.3%    57  63  + 9.4%    67  74  + 10.4% | 20212022+ / -20212044+ 120.0%1981619+ 18.8%149\$297,500\$330,000+ 10.9%\$288,000\$466,163\$359,726- 22.8%\$329,350103.1%99.7%- 3.3%102.3%5763+ 9.4%746774+ 10.4% | 2021  2022  + / -  2021  2022    20  44  + 120.0%  198  232    16  19  + 18.8%  149  133    \$297,500  \$330,000  + 10.9%  \$288,000  \$335,000    \$466,163  \$359,726  - 22.8%  \$329,350  \$372,648    103.1%  99.7%  - 3.3%  102.3%  102.9%    57  63  + 9.4%  74  84    67  74  + 10.4% |