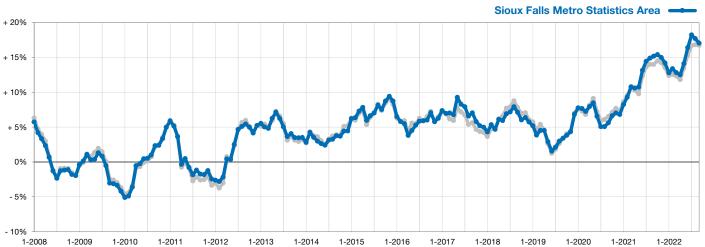

## Change in Median Sales Price from Prior Year (6-Month Average)\*\*

<sup>\*\*</sup> Each dot represents the change in median sales price from the prior year using a 6-month weighted average. This means that each of the 6 months used in a dot are proportioned according to their share of sales during that period.