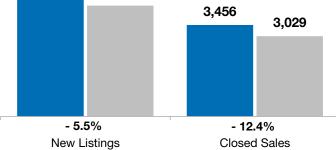

## **Year to Date**

| 2021      | 2022                                                                 | +/-                                                                                                                | 2021                                                                                                                                                                                            | 2022                                                                                                                                                                                                                       | +/-                                                                                                                                                                                                                                                                                               |
|-----------|----------------------------------------------------------------------|--------------------------------------------------------------------------------------------------------------------|-------------------------------------------------------------------------------------------------------------------------------------------------------------------------------------------------|----------------------------------------------------------------------------------------------------------------------------------------------------------------------------------------------------------------------------|---------------------------------------------------------------------------------------------------------------------------------------------------------------------------------------------------------------------------------------------------------------------------------------------------|
| 490       | 502                                                                  | + 2.4%                                                                                                             | 4,435                                                                                                                                                                                           | 4,189                                                                                                                                                                                                                      | - 5.5%                                                                                                                                                                                                                                                                                            |
| 451       | 353                                                                  | - 21.7%                                                                                                            | 3,456                                                                                                                                                                                           | 3,029                                                                                                                                                                                                                      | - 12.4%                                                                                                                                                                                                                                                                                           |
| \$279,000 | \$317,000                                                            | + 13.6%                                                                                                            | \$265,000                                                                                                                                                                                       | \$311,000                                                                                                                                                                                                                  | + 17.4%                                                                                                                                                                                                                                                                                           |
| \$327,463 | \$373,757                                                            | + 14.1%                                                                                                            | \$303,776                                                                                                                                                                                       | \$354,016                                                                                                                                                                                                                  | + 16.5%                                                                                                                                                                                                                                                                                           |
| 101.6%    | 100.7%                                                               | - 0.8%                                                                                                             | 101.6%                                                                                                                                                                                          | 102.4%                                                                                                                                                                                                                     | + 0.8%                                                                                                                                                                                                                                                                                            |
| 66        | 64                                                                   | - 2.4%                                                                                                             | 73                                                                                                                                                                                              | 70                                                                                                                                                                                                                         | - 3.3%                                                                                                                                                                                                                                                                                            |
| 1,231     | 915                                                                  | - 25.7%                                                                                                            |                                                                                                                                                                                                 |                                                                                                                                                                                                                            |                                                                                                                                                                                                                                                                                                   |
| 3.1       | 2.4                                                                  | - 21.9%                                                                                                            |                                                                                                                                                                                                 |                                                                                                                                                                                                                            |                                                                                                                                                                                                                                                                                                   |
|           | 490<br>451<br>\$279,000<br>\$327,463<br>101.6%<br>66<br>1,231<br>3.1 | 490 502<br>451 353<br>\$279,000 \$317,000<br>\$327,463 \$373,757<br>101.6% 100.7%<br>66 64<br>1,231 915<br>3.1 2.4 | 490  502  + 2.4%    451  353  - 21.7%    \$279,000  \$317,000  + 13.6%    \$327,463  \$373,757  + 14.1%    101.6%  100.7%  - 0.8%    66  64  - 2.4%    1,231  915  - 25.7%    3.1  2.4  - 21.9% | 490  502  + 2.4%  4,435    451  353  - 21.7%  3,456    \$279,000  \$317,000  + 13.6%  \$265,000    \$327,463  \$373,757  + 14.1%  \$303,776    101.6%  100.7%  - 0.8%  101.6%    66  64  - 2.4%  73    1,231  915  - 25.7% | 490  502  + 2.4%  4,435  4,189    451  353  - 21.7%  3,456  3,029    \$279,000  \$317,000  + 13.6%  \$265,000  \$311,000    \$327,463  \$373,757  + 14.1%  \$303,776  \$354,016    101.6%  100.7%  - 0.8%  101.6%  102.4%    66  64  - 2.4%  73  70    1,231  915  - 25.7%      3.1  2.4  - 21.9% |