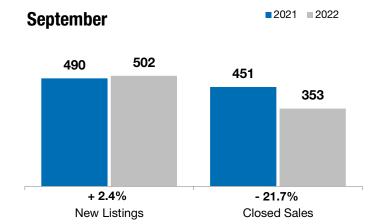

## **Sioux Falls Metro Statistics Area**

+ 2.4% - 21.7%

+ 13.6%

Change in **New Listings** 

Change in **Closed Sales** 

Change in **Median Sales Price** 

■2021 ■2022

Lincoln and Minnehaha Counties, SD

| September |
|-----------|
|-----------|

**Year to Date** 

## **Year to Date**

| 2021      | 2022                                                                 | +/-                                                                                                                | 2021                                                                                                                                                                                            | 2022                                                                                                                                                                                                                       | +/-                                                                                                                                                                                                                                                                                               |
|-----------|----------------------------------------------------------------------|--------------------------------------------------------------------------------------------------------------------|-------------------------------------------------------------------------------------------------------------------------------------------------------------------------------------------------|----------------------------------------------------------------------------------------------------------------------------------------------------------------------------------------------------------------------------|---------------------------------------------------------------------------------------------------------------------------------------------------------------------------------------------------------------------------------------------------------------------------------------------------|
| 490       | 502                                                                  | + 2.4%                                                                                                             | 4,435                                                                                                                                                                                           | 4,189                                                                                                                                                                                                                      | - 5.5%                                                                                                                                                                                                                                                                                            |
| 451       | 353                                                                  | - 21.7%                                                                                                            | 3,456                                                                                                                                                                                           | 3,029                                                                                                                                                                                                                      | - 12.4%                                                                                                                                                                                                                                                                                           |
| \$279,000 | \$317,000                                                            | + 13.6%                                                                                                            | \$265,000                                                                                                                                                                                       | \$311,000                                                                                                                                                                                                                  | + 17.4%                                                                                                                                                                                                                                                                                           |
| \$327,463 | \$373,757                                                            | + 14.1%                                                                                                            | \$303,776                                                                                                                                                                                       | \$354,016                                                                                                                                                                                                                  | + 16.5%                                                                                                                                                                                                                                                                                           |
| 101.6%    | 100.7%                                                               | - 0.8%                                                                                                             | 101.6%                                                                                                                                                                                          | 102.4%                                                                                                                                                                                                                     | + 0.8%                                                                                                                                                                                                                                                                                            |
| 66        | 64                                                                   | - 2.4%                                                                                                             | 73                                                                                                                                                                                              | 70                                                                                                                                                                                                                         | - 3.3%                                                                                                                                                                                                                                                                                            |
| 1,231     | 915                                                                  | - 25.7%                                                                                                            |                                                                                                                                                                                                 |                                                                                                                                                                                                                            |                                                                                                                                                                                                                                                                                                   |
| 3.1       | 2.4                                                                  | - 21.9%                                                                                                            |                                                                                                                                                                                                 |                                                                                                                                                                                                                            |                                                                                                                                                                                                                                                                                                   |
|           | 490<br>451<br>\$279,000<br>\$327,463<br>101.6%<br>66<br>1,231<br>3.1 | 490 502<br>451 353<br>\$279,000 \$317,000<br>\$327,463 \$373,757<br>101.6% 100.7%<br>66 64<br>1,231 915<br>3.1 2.4 | 490  502  + 2.4%    451  353  - 21.7%    \$279,000  \$317,000  + 13.6%    \$327,463  \$373,757  + 14.1%    101.6%  100.7%  - 0.8%    66  64  - 2.4%    1,231  915  - 25.7%    3.1  2.4  - 21.9% | 490  502  + 2.4%  4,435    451  353  - 21.7%  3,456    \$279,000  \$317,000  + 13.6%  \$265,000    \$327,463  \$373,757  + 14.1%  \$303,776    101.6%  100.7%  - 0.8%  101.6%    66  64  - 2.4%  73    1,231  915  - 25.7% | 490  502  + 2.4%  4,435  4,189    451  353  - 21.7%  3,456  3,029    \$279,000  \$317,000  + 13.6%  \$265,000  \$311,000    \$327,463  \$373,757  + 14.1%  \$303,776  \$354,016    101.6%  100.7%  - 0.8%  101.6%  102.4%    66  64  - 2.4%  73  70    1,231  915  - 25.7%      3.1  2.4  - 21.9% |