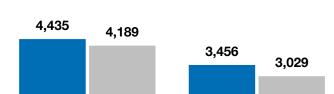

## **Year to Date**

| 2021      | 2022                                                                 | +/-                                                                                                                | 2021                                                                                                                                                                                            | 2022                                                                                                                                                                                                                       | +/-                                                                                                                                                                                                                                                                                               |
|-----------|----------------------------------------------------------------------|--------------------------------------------------------------------------------------------------------------------|-------------------------------------------------------------------------------------------------------------------------------------------------------------------------------------------------|----------------------------------------------------------------------------------------------------------------------------------------------------------------------------------------------------------------------------|---------------------------------------------------------------------------------------------------------------------------------------------------------------------------------------------------------------------------------------------------------------------------------------------------|
| 490       | 502                                                                  | + 2.4%                                                                                                             | 4,435                                                                                                                                                                                           | 4,189                                                                                                                                                                                                                      | - 5.5%                                                                                                                                                                                                                                                                                            |
| 451       | 353                                                                  | - 21.7%                                                                                                            | 3,456                                                                                                                                                                                           | 3,029                                                                                                                                                                                                                      | - 12.4%                                                                                                                                                                                                                                                                                           |
| \$279,000 | \$317,000                                                            | + 13.6%                                                                                                            | \$265,000                                                                                                                                                                                       | \$311,000                                                                                                                                                                                                                  | + 17.4%                                                                                                                                                                                                                                                                                           |
| \$327,463 | \$373,757                                                            | + 14.1%                                                                                                            | \$303,776                                                                                                                                                                                       | \$354,016                                                                                                                                                                                                                  | + 16.5%                                                                                                                                                                                                                                                                                           |
| 101.6%    | 100.7%                                                               | - 0.8%                                                                                                             | 101.6%                                                                                                                                                                                          | 102.4%                                                                                                                                                                                                                     | + 0.8%                                                                                                                                                                                                                                                                                            |
| 66        | 64                                                                   | - 2.4%                                                                                                             | 73                                                                                                                                                                                              | 70                                                                                                                                                                                                                         | - 3.3%                                                                                                                                                                                                                                                                                            |
| 1,231     | 915                                                                  | - 25.7%                                                                                                            |                                                                                                                                                                                                 |                                                                                                                                                                                                                            |                                                                                                                                                                                                                                                                                                   |
| 3.1       | 2.4                                                                  | - 21.9%                                                                                                            |                                                                                                                                                                                                 |                                                                                                                                                                                                                            |                                                                                                                                                                                                                                                                                                   |
|           | 490<br>451<br>\$279,000<br>\$327,463<br>101.6%<br>66<br>1,231<br>3.1 | 490 502<br>451 353<br>\$279,000 \$317,000<br>\$327,463 \$373,757<br>101.6% 100.7%<br>66 64<br>1,231 915<br>3.1 2.4 | 490  502  + 2.4%    451  353  - 21.7%    \$279,000  \$317,000  + 13.6%    \$327,463  \$373,757  + 14.1%    101.6%  100.7%  - 0.8%    66  64  - 2.4%    1,231  915  - 25.7%    3.1  2.4  - 21.9% | 490  502  + 2.4%  4,435    451  353  - 21.7%  3,456    \$279,000  \$317,000  + 13.6%  \$265,000    \$327,463  \$373,757  + 14.1%  \$303,776    101.6%  100.7%  - 0.8%  101.6%    66  64  - 2.4%  73    1,231  915  - 25.7% | 490  502  + 2.4%  4,435  4,189    451  353  - 21.7%  3,456  3,029    \$279,000  \$317,000  + 13.6%  \$265,000  \$311,000    \$327,463  \$373,757  + 14.1%  \$303,776  \$354,016    101.6%  100.7%  - 0.8%  101.6%  102.4%    66  64  - 2.4%  73  70    1,231  915  - 25.7%      3.1  2.4  - 21.9% |