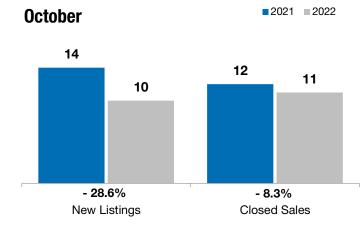

## Local Market Update – October 2022

A RESEARCH TOOL PROVIDED BY THE REALTOR® ASSOCIATION OF THE SIOUX EMPIRE, INC.

2021 2022

|     | - 28.6%                       | - 8.3%                    | + 4.5%                          |
|-----|-------------------------------|---------------------------|---------------------------------|
| Теа | Change in <b>New Listings</b> | Change in<br>Closed Sales | Change in<br>Median Sales Price |

Year to Date

| October   |                                                           | Year to Date                                                                                         |                                                                                                                                                                                                               |                                                                                                                                                                                                                                                                        |                                                                                                                                                                                                                                                                                                                                 |
|-----------|-----------------------------------------------------------|------------------------------------------------------------------------------------------------------|---------------------------------------------------------------------------------------------------------------------------------------------------------------------------------------------------------------|------------------------------------------------------------------------------------------------------------------------------------------------------------------------------------------------------------------------------------------------------------------------|---------------------------------------------------------------------------------------------------------------------------------------------------------------------------------------------------------------------------------------------------------------------------------------------------------------------------------|
| 2021      | 2022                                                      | +/-                                                                                                  | 2021                                                                                                                                                                                                          | 2022                                                                                                                                                                                                                                                                   | + / -                                                                                                                                                                                                                                                                                                                           |
| 14        | 10                                                        | - 28.6%                                                                                              | 159                                                                                                                                                                                                           | 119                                                                                                                                                                                                                                                                    | - 25.2%                                                                                                                                                                                                                                                                                                                         |
| 12        | 11                                                        | - 8.3%                                                                                               | 118                                                                                                                                                                                                           | 100                                                                                                                                                                                                                                                                    | - 15.3%                                                                                                                                                                                                                                                                                                                         |
| \$334,868 | \$349,900                                                 | + 4.5%                                                                                               | \$288,400                                                                                                                                                                                                     | \$393,000                                                                                                                                                                                                                                                              | + 36.3%                                                                                                                                                                                                                                                                                                                         |
| \$354,545 | \$398,309                                                 | + 12.3%                                                                                              | \$324,644                                                                                                                                                                                                     | \$409,754                                                                                                                                                                                                                                                              | + 26.2%                                                                                                                                                                                                                                                                                                                         |
| 100.7%    | 99.3%                                                     | - 1.4%                                                                                               | 101.5%                                                                                                                                                                                                        | 101.4%                                                                                                                                                                                                                                                                 | - 0.1%                                                                                                                                                                                                                                                                                                                          |
| 93        | 52                                                        | - 43.9%                                                                                              | 83                                                                                                                                                                                                            | 95                                                                                                                                                                                                                                                                     | + 14.0%                                                                                                                                                                                                                                                                                                                         |
| 44        | 26                                                        | - 40.9%                                                                                              |                                                                                                                                                                                                               |                                                                                                                                                                                                                                                                        |                                                                                                                                                                                                                                                                                                                                 |
| 3.5       | 2.6                                                       | - 26.3%                                                                                              |                                                                                                                                                                                                               |                                                                                                                                                                                                                                                                        |                                                                                                                                                                                                                                                                                                                                 |
|           | 2021   14   12   \$334,868   \$354,545   100.7%   93   44 | 2021 2022   14 10   12 11   \$334,868 \$349,900   \$354,545 \$398,309   100.7% 99.3%   93 52   44 26 | 2021   2022   + / -     14   10   - 28.6%     12   11   - 8.3%     \$334,868   \$349,900   + 4.5%     \$354,545   \$398,309   + 12.3%     100.7%   99.3%   - 1.4%     93   52   - 43.9%     44   26   - 40.9% | 2021   2022   + / -   2021     14   10   - 28.6%   159     12   11   - 8.3%   118     \$334,868   \$349,900   + 4.5%   \$288,400     \$354,545   \$398,309   + 12.3%   \$324,644     100.7%   99.3%   - 1.4%   101.5%     93   52   - 43.9%   83     44   26   - 40.9% | 2021   2022   + / -   2021   2022     14   10   - 28.6%   159   119     12   11   - 8.3%   118   100     \$334,868   \$349,900   + 4.5%   \$288,400   \$393,000     \$354,545   \$398,309   + 12.3%   \$324,644   \$409,754     100.7%   99.3%   - 1.4%   101.5%   101.4%     93   52   - 43.9%   83   95     44   26   - 40.9% |