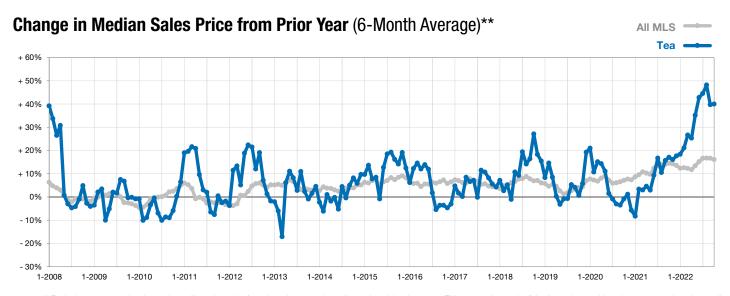

\* Does not account for list prices from any previous listing contracts or seller concessions. | Activity for one month can sometimes look extreme due to small sample size.

\*\* Each dot represents the change in median sales price from the prior year using a 6-month weighted average. This means that each of the 6 months used in a dot are proportioned according to their share of sales during that period.