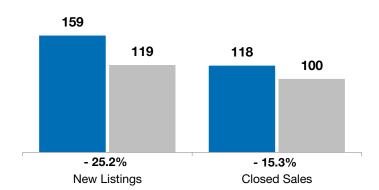

Year to Date

| October   |                                                           | Year to Date                                                                                         |                                                                                                                                                                                                               |                                                                                                                                                                                                                                                                        |                                                                                                                                                                                                                                                                                                                                 |
|-----------|-----------------------------------------------------------|------------------------------------------------------------------------------------------------------|---------------------------------------------------------------------------------------------------------------------------------------------------------------------------------------------------------------|------------------------------------------------------------------------------------------------------------------------------------------------------------------------------------------------------------------------------------------------------------------------|---------------------------------------------------------------------------------------------------------------------------------------------------------------------------------------------------------------------------------------------------------------------------------------------------------------------------------|
| 2021      | 2022                                                      | +/-                                                                                                  | 2021                                                                                                                                                                                                          | 2022                                                                                                                                                                                                                                                                   | + / -                                                                                                                                                                                                                                                                                                                           |
| 14        | 10                                                        | - 28.6%                                                                                              | 159                                                                                                                                                                                                           | 119                                                                                                                                                                                                                                                                    | - 25.2%                                                                                                                                                                                                                                                                                                                         |
| 12        | 11                                                        | - 8.3%                                                                                               | 118                                                                                                                                                                                                           | 100                                                                                                                                                                                                                                                                    | - 15.3%                                                                                                                                                                                                                                                                                                                         |
| \$334,868 | \$349,900                                                 | + 4.5%                                                                                               | \$288,400                                                                                                                                                                                                     | \$393,000                                                                                                                                                                                                                                                              | + 36.3%                                                                                                                                                                                                                                                                                                                         |
| \$354,545 | \$398,309                                                 | + 12.3%                                                                                              | \$324,644                                                                                                                                                                                                     | \$409,754                                                                                                                                                                                                                                                              | + 26.2%                                                                                                                                                                                                                                                                                                                         |
| 100.7%    | 99.3%                                                     | - 1.4%                                                                                               | 101.5%                                                                                                                                                                                                        | 101.4%                                                                                                                                                                                                                                                                 | - 0.1%                                                                                                                                                                                                                                                                                                                          |
| 93        | 52                                                        | - 43.9%                                                                                              | 83                                                                                                                                                                                                            | 95                                                                                                                                                                                                                                                                     | + 14.0%                                                                                                                                                                                                                                                                                                                         |
| 44        | 26                                                        | - 40.9%                                                                                              |                                                                                                                                                                                                               |                                                                                                                                                                                                                                                                        |                                                                                                                                                                                                                                                                                                                                 |
| 3.5       | 2.6                                                       | - 26.3%                                                                                              |                                                                                                                                                                                                               |                                                                                                                                                                                                                                                                        |                                                                                                                                                                                                                                                                                                                                 |
|           | 2021   14   12   \$334,868   \$354,545   100.7%   93   44 | 2021 2022   14 10   12 11   \$334,868 \$349,900   \$354,545 \$398,309   100.7% 99.3%   93 52   44 26 | 2021   2022   + / -     14   10   - 28.6%     12   11   - 8.3%     \$334,868   \$349,900   + 4.5%     \$354,545   \$398,309   + 12.3%     100.7%   99.3%   - 1.4%     93   52   - 43.9%     44   26   - 40.9% | 2021   2022   + / -   2021     14   10   - 28.6%   159     12   11   - 8.3%   118     \$334,868   \$349,900   + 4.5%   \$288,400     \$354,545   \$398,309   + 12.3%   \$324,644     100.7%   99.3%   - 1.4%   101.5%     93   52   - 43.9%   83     44   26   - 40.9% | 2021   2022   + / -   2021   2022     14   10   - 28.6%   159   119     12   11   - 8.3%   118   100     \$334,868   \$349,900   + 4.5%   \$288,400   \$393,000     \$354,545   \$398,309   + 12.3%   \$324,644   \$409,754     100.7%   99.3%   - 1.4%   101.5%   101.4%     93   52   - 43.9%   83   95     44   26   - 40.9% |