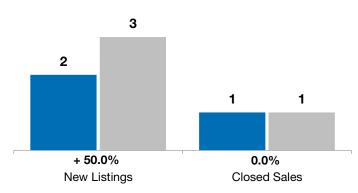

#### Year to Date

|                                          | 2021      | 2022      | +/-      | 2021      | 2022      | +/-     |
|------------------------------------------|-----------|-----------|----------|-----------|-----------|---------|
| New Listings                             | 2         | 3         | + 50.0%  | 26        | 31        | + 19.2% |
| Closed Sales                             | 1         | 1         | 0.0%     | 24        | 23        | - 4.2%  |
| Median Sales Price*                      | \$224,900 | \$902,000 | + 301.1% | \$288,750 | \$327,000 | + 13.2% |
| Average Sales Price*                     | \$224,900 | \$902,000 | + 301.1% | \$395,721 | \$409,643 | + 3.5%  |
| Percent of Original List Price Received* | 100.0%    | 94.9%     | - 5.1%   | 101.4%    | 102.0%    | + 0.6%  |
| Average Days on Market Until Sale        | 33        | 77        | + 133.3% | 78        | 62        | - 20.6% |
| Inventory of Homes for Sale              | 3         | 8         | + 166.7% |           |           |         |
| Months Supply of Inventory               | 1.2       | 3.4       | + 182.1% |           |           |         |

#### **Year to Date**

■2021 ■2022