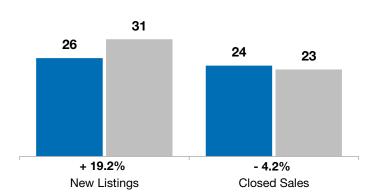

### Change in Median Sales Price from Prior Year (6-Month Average)\*\*

All MLS -

<sup>\*\*</sup> Each dot represents the change in median sales price from the prior year using a 6-month weighted average. This means that each of the 6 months used in a dot are proportioned according to their share of sales during that period.