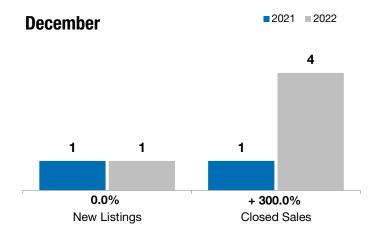

## **Garretson**

0.0%

**December** 

+ 300.0%

+ 19.6%

Change in **New Listings** 

Change in **Closed Sales** 

Change in **Median Sales Price** 

■2021 ■2022

| Minnehaha | County, | SD |
|-----------|---------|----|
|           |         |    |

| Millionalia Gounty, 3D                                                                 |                                                                                                                                                                            |           |          |           |           |         |  |  |  |
|----------------------------------------------------------------------------------------|----------------------------------------------------------------------------------------------------------------------------------------------------------------------------|-----------|----------|-----------|-----------|---------|--|--|--|
|                                                                                        | 2021                                                                                                                                                                       | 2022      | +/-      | 2021      | 2022      | +/-     |  |  |  |
| New Listings                                                                           | 1                                                                                                                                                                          | 1         | 0.0%     | 27        | 32        | + 18.5% |  |  |  |
| Closed Sales                                                                           | 1                                                                                                                                                                          | 4         | + 300.0% | 25        | 27        | + 8.0%  |  |  |  |
| Median Sales Price*                                                                    | \$224,900                                                                                                                                                                  | \$269,000 | + 19.6%  | \$285,000 | \$318,000 | + 11.6% |  |  |  |
| Average Sales Price*                                                                   | \$224,900                                                                                                                                                                  | \$292,000 | + 29.8%  | \$388,889 | \$392,215 | + 0.9%  |  |  |  |
| Percent of Original List Price Received*                                               | 100.0%                                                                                                                                                                     | 96.1%     | - 3.9%   | 101.3%    | 101.1%    | - 0.2%  |  |  |  |
| Average Days on Market Until Sale                                                      | 37                                                                                                                                                                         | 92        | + 148.6% | 76        | 66        | - 13.0% |  |  |  |
| Inventory of Homes for Sale                                                            | 2                                                                                                                                                                          | 4         | + 100.0% |           |           |         |  |  |  |
| Months Supply of Inventory                                                             | 0.8                                                                                                                                                                        | 1.6       | + 96.4%  |           |           |         |  |  |  |
| * Does not account for list prices from any prayious listing contracts or seller conce | * Does not account for list prices from any previous listing contracts or seller concessions.   Activity for one month can sometimes look extreme due to small sample size |           |          |           |           |         |  |  |  |