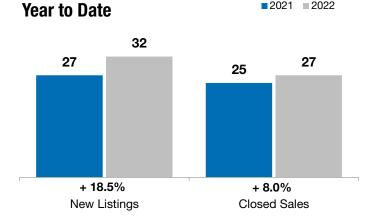

## **Garretson**

0.0%

**December** 

+ 300.0%

+ 19.6%

Change in **New Listings** 

Change in **Closed Sales** 

Change in **Median Sales Price** 

■2021 ■2022

| Minnehaha | County, | SD |
|-----------|---------|----|
|           |         |    |

| Millionalia Gounty, 3D                                                                 |                                                                                                                                                                            |           |          |           |           |         |  |  |  |
|----------------------------------------------------------------------------------------|----------------------------------------------------------------------------------------------------------------------------------------------------------------------------|-----------|----------|-----------|-----------|---------|--|--|--|
|                                                                                        | 2021                                                                                                                                                                       | 2022      | +/-      | 2021      | 2022      | +/-     |  |  |  |
| New Listings                                                                           | 1                                                                                                                                                                          | 1         | 0.0%     | 27        | 32        | + 18.5% |  |  |  |
| Closed Sales                                                                           | 1                                                                                                                                                                          | 4         | + 300.0% | 25        | 27        | + 8.0%  |  |  |  |
| Median Sales Price*                                                                    | \$224,900                                                                                                                                                                  | \$269,000 | + 19.6%  | \$285,000 | \$318,000 | + 11.6% |  |  |  |
| Average Sales Price*                                                                   | \$224,900                                                                                                                                                                  | \$292,000 | + 29.8%  | \$388,889 | \$392,215 | + 0.9%  |  |  |  |
| Percent of Original List Price Received*                                               | 100.0%                                                                                                                                                                     | 96.1%     | - 3.9%   | 101.3%    | 101.1%    | - 0.2%  |  |  |  |
| Average Days on Market Until Sale                                                      | 37                                                                                                                                                                         | 92        | + 148.6% | 76        | 66        | - 13.0% |  |  |  |
| Inventory of Homes for Sale                                                            | 2                                                                                                                                                                          | 4         | + 100.0% |           |           |         |  |  |  |
| Months Supply of Inventory                                                             | 0.8                                                                                                                                                                        | 1.6       | + 96.4%  |           |           |         |  |  |  |
| * Does not account for list prices from any prayious listing contracts or seller conce | * Does not account for list prices from any previous listing contracts or seller concessions.   Activity for one month can sometimes look extreme due to small sample size |           |          |           |           |         |  |  |  |