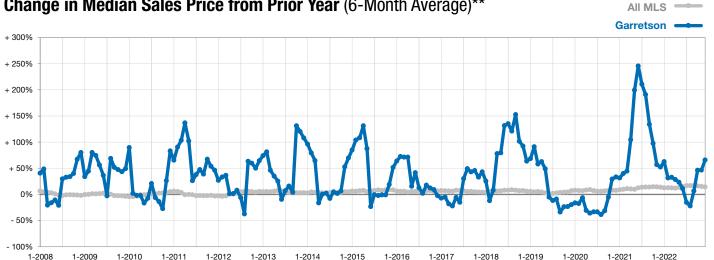

## Change in Median Sales Price from Prior Year (6-Month Average)\*\*

<sup>\*\*</sup> Each dot represents the change in median sales price from the prior year using a 6-month weighted average. This means that each of the 6 months used in a dot are proportioned according to their share of sales during that period.