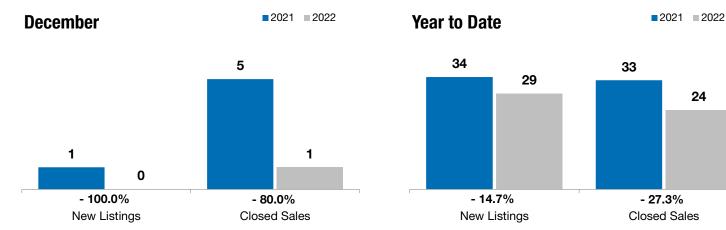

## **Parker**

- 100.0%

- 80.0%

- 26.8%

Change in **New Listings** 

Change in Closed Sales

Change in Median Sales Price

All MLS

|                                                                                                                                                                                                                                                                                                                                                                                                                                                                                                                                                                                                                                                                                                                                                                                                                                                                                                                                                                                                                                                                                                                                                                                                                                                                                                                                                                                                                                                                                                                                                                                                                                                                                                                                                                                                                                                                                                                                                                                                                                                                                                                                | 2021        | 2022      | +/-      | 2021      | 2022      | +/-     |
|--------------------------------------------------------------------------------------------------------------------------------------------------------------------------------------------------------------------------------------------------------------------------------------------------------------------------------------------------------------------------------------------------------------------------------------------------------------------------------------------------------------------------------------------------------------------------------------------------------------------------------------------------------------------------------------------------------------------------------------------------------------------------------------------------------------------------------------------------------------------------------------------------------------------------------------------------------------------------------------------------------------------------------------------------------------------------------------------------------------------------------------------------------------------------------------------------------------------------------------------------------------------------------------------------------------------------------------------------------------------------------------------------------------------------------------------------------------------------------------------------------------------------------------------------------------------------------------------------------------------------------------------------------------------------------------------------------------------------------------------------------------------------------------------------------------------------------------------------------------------------------------------------------------------------------------------------------------------------------------------------------------------------------------------------------------------------------------------------------------------------------|-------------|-----------|----------|-----------|-----------|---------|
| New Listings                                                                                                                                                                                                                                                                                                                                                                                                                                                                                                                                                                                                                                                                                                                                                                                                                                                                                                                                                                                                                                                                                                                                                                                                                                                                                                                                                                                                                                                                                                                                                                                                                                                                                                                                                                                                                                                                                                                                                                                                                                                                                                                   | 1           | 0         | - 100.0% | 34        | 29        | - 14.7% |
| Closed Sales                                                                                                                                                                                                                                                                                                                                                                                                                                                                                                                                                                                                                                                                                                                                                                                                                                                                                                                                                                                                                                                                                                                                                                                                                                                                                                                                                                                                                                                                                                                                                                                                                                                                                                                                                                                                                                                                                                                                                                                                                                                                                                                   | 5           | 1         | - 80.0%  | 33        | 24        | - 27.3% |
| Median Sales Price*                                                                                                                                                                                                                                                                                                                                                                                                                                                                                                                                                                                                                                                                                                                                                                                                                                                                                                                                                                                                                                                                                                                                                                                                                                                                                                                                                                                                                                                                                                                                                                                                                                                                                                                                                                                                                                                                                                                                                                                                                                                                                                            | \$239,000   | \$175,000 | - 26.8%  | \$235,000 | \$265,700 | + 13.1% |
| Average Sales Price*                                                                                                                                                                                                                                                                                                                                                                                                                                                                                                                                                                                                                                                                                                                                                                                                                                                                                                                                                                                                                                                                                                                                                                                                                                                                                                                                                                                                                                                                                                                                                                                                                                                                                                                                                                                                                                                                                                                                                                                                                                                                                                           | \$296,360   | \$175,000 | - 41.0%  | \$248,124 | \$288,683 | + 16.3% |
| Percent of Original List Price Received*                                                                                                                                                                                                                                                                                                                                                                                                                                                                                                                                                                                                                                                                                                                                                                                                                                                                                                                                                                                                                                                                                                                                                                                                                                                                                                                                                                                                                                                                                                                                                                                                                                                                                                                                                                                                                                                                                                                                                                                                                                                                                       | 97.7%       | 97.5%     | - 0.2%   | 98.2%     | 98.2%     | - 0.0%  |
| Average Days on Market Until Sale                                                                                                                                                                                                                                                                                                                                                                                                                                                                                                                                                                                                                                                                                                                                                                                                                                                                                                                                                                                                                                                                                                                                                                                                                                                                                                                                                                                                                                                                                                                                                                                                                                                                                                                                                                                                                                                                                                                                                                                                                                                                                              | 61          | 72        | + 17.6%  | 83        | 68        | - 18.4% |
| Inventory of Homes for Sale                                                                                                                                                                                                                                                                                                                                                                                                                                                                                                                                                                                                                                                                                                                                                                                                                                                                                                                                                                                                                                                                                                                                                                                                                                                                                                                                                                                                                                                                                                                                                                                                                                                                                                                                                                                                                                                                                                                                                                                                                                                                                                    | 3           | 4         | + 33.3%  |           |           |         |
| Months Supply of Inventory                                                                                                                                                                                                                                                                                                                                                                                                                                                                                                                                                                                                                                                                                                                                                                                                                                                                                                                                                                                                                                                                                                                                                                                                                                                                                                                                                                                                                                                                                                                                                                                                                                                                                                                                                                                                                                                                                                                                                                                                                                                                                                     | 1.1         | 1.7       | + 52.8%  |           |           |         |
| + Dans and a second fee list animal feet animal feet and a second and list and a second a second and a second a second and | 1 6 11 11 6 |           | 1 1 1 1  |           |           |         |