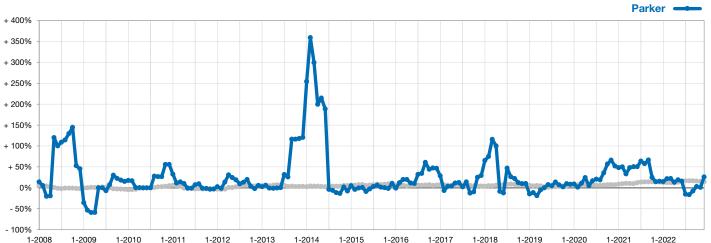

<sup>\*</sup> Does not account for list prices from any previous listing contracts or seller concessions. | Activity for one month can sometimes look extreme due to small sample size.

<sup>\*\*</sup> Each dot represents the change in median sales price from the prior year using a 6-month weighted average. This means that each of the 6 months used in a dot are proportioned according to their share of sales during that period.