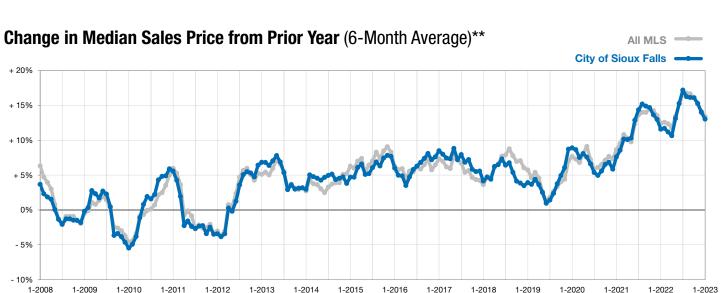

<sup>\*</sup> Does not account for list prices from any previous listing contracts or seller concessions. | Activity for one month can sometimes look extreme due to small sample size.

<sup>\*\*</sup> Each dot represents the change in median sales price from the prior year using a 6-month weighted average. This means that each of the 6 months used in a dot are proportioned according to their share of sales during that period.