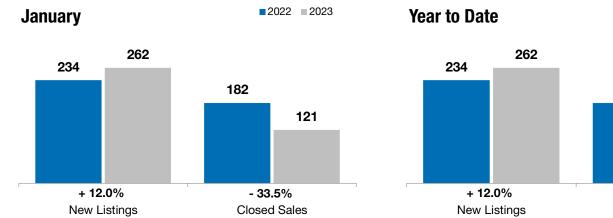

## **Local Market Update – January 2023**

A RESEARCH TOOL PROVIDED BY THE REALTOR® ASSOCIATION OF THE SIOUX EMPIRE, INC.

Vear to Date

## **City of Sioux Falls**

+ 12.0%

- 33.5%

+ 0.8%

Change in **New Listings** 

Change in Closed Sales

Change in Median Sales Price

■2022 ■2023

121

- 33.5%

Closed Sales

182

| Lincoln and Minnehaha Counties, SD       | January   |           |         | rear to Date |           |         |
|------------------------------------------|-----------|-----------|---------|--------------|-----------|---------|
|                                          | 2022      | 2023      | +/-     | 2022         | 2023      | +/-     |
| New Listings                             | 234       | 262       | + 12.0% | 234          | 262       | + 12.0% |
| Closed Sales                             | 182       | 121       | - 33.5% | 182          | 121       | - 33.5% |
| Median Sales Price*                      | \$283,700 | \$286,000 | + 0.8%  | \$283,700    | \$286,000 | + 0.8%  |
| Average Sales Price*                     | \$329,524 | \$343,613 | + 4.3%  | \$329,524    | \$343,613 | + 4.3%  |
| Percent of Original List Price Received* | 100.5%    | 99.0%     | - 1.5%  | 100.5%       | 99.0%     | - 1.5%  |
| Average Days on Market Until Sale        | 85        | 77        | - 9.3%  | 85           | 77        | - 9.3%  |
| Inventory of Homes for Sale              | 584       | 583       | - 0.2%  |              |           |         |
| Months Supply of Inventory               | 1.9       | 2.3       | + 20.8% |              |           |         |