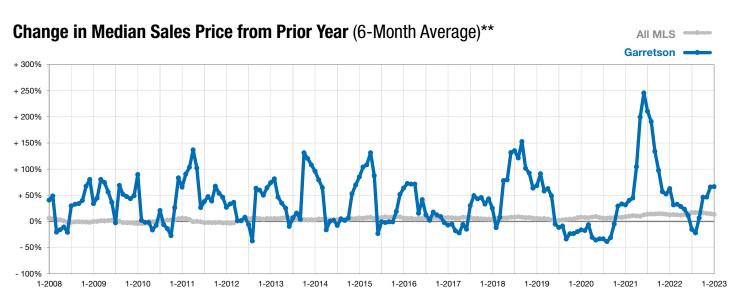

<sup>\*</sup> Does not account for list prices from any previous listing contracts or seller concessions. | Activity for one month can sometimes look extreme due to small sample size.

<sup>\*\*</sup> Each dot represents the change in median sales price from the prior year using a 6-month weighted average. This means that each of the 6 months used in a dot are proportioned according to their share of sales during that period.