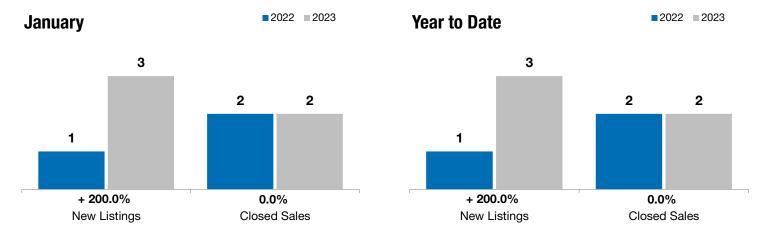

## **Garretson**

+ 200.0%

0.0%

+ 13.9%

Change in **New Listings** 

Change in Closed Sales

Change in Median Sales Price

| Minnehaha County, SD                     | 1         | January   |          |           | rear to Date |          |  |
|------------------------------------------|-----------|-----------|----------|-----------|--------------|----------|--|
|                                          | 2022      | 2023      | +/-      | 2022      | 2023         | +/-      |  |
| New Listings                             | 1         | 3         | + 200.0% | 1         | 3            | + 200.0% |  |
| Closed Sales                             | 2         | 2         | 0.0%     | 2         | 2            | 0.0%     |  |
| Median Sales Price*                      | \$192,750 | \$219,500 | + 13.9%  | \$192,750 | \$219,500    | + 13.9%  |  |
| Average Sales Price*                     | \$192,750 | \$219,500 | + 13.9%  | \$192,750 | \$219,500    | + 13.9%  |  |
| Percent of Original List Price Received* | 101.3%    | 101.8%    | + 0.6%   | 101.3%    | 101.8%       | + 0.6%   |  |
| Average Days on Market Until Sale        | 35        | 53        | + 52.2%  | 35        | 53           | + 52.2%  |  |
| Inventory of Homes for Sale              | 1         | 4         | + 300.0% |           |              |          |  |
| Months Supply of Inventory               | 0.4       | 1.6       | + 285.7% |           |              |          |  |