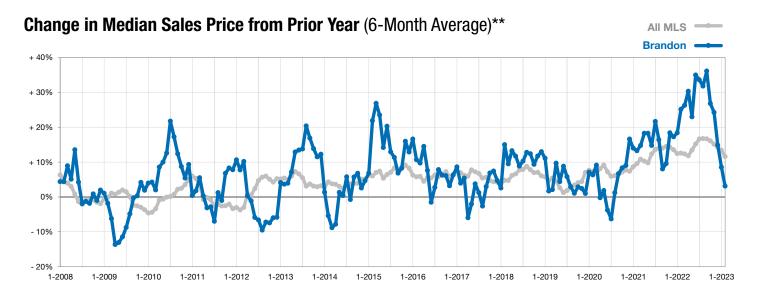

<sup>\*</sup> Does not account for list prices from any previous listing contracts or seller concessions. | Activity for one month can sometimes look extreme due to small sample size.

<sup>\*\*</sup> Each dot represents the change in median sales price from the prior year using a 6-month weighted average. This means that each of the 6 months used in a dot are proportioned according to their share of sales during that period.