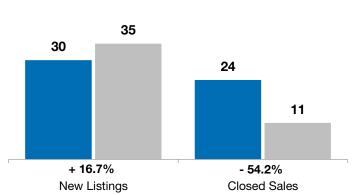

## **Brandon**

- 27.3%

- 80.0%

+ 4.7%

Change in **New Listings** 

**Year to Date** 

Change in Closed Sales

Change in Median Sales Price

■2022 ■2023

| Minnehaha County, SD                     | February  |           |          | Year to Date |           |         |
|------------------------------------------|-----------|-----------|----------|--------------|-----------|---------|
|                                          | 2022      | 2023      | +/-      | 2022         | 2023      | +/-     |
| New Listings                             | 11        | 8         | - 27.3%  | 30           | 35        | + 16.7% |
| Closed Sales                             | 15        | 3         | - 80.0%  | 24           | 11        | - 54.2% |
| Median Sales Price*                      | \$339,000 | \$354,900 | + 4.7%   | \$334,500    | \$327,300 | - 2.2%  |
| Average Sales Price*                     | \$394,697 | \$415,933 | + 5.4%   | \$388,109    | \$373,855 | - 3.7%  |
| Percent of Original List Price Received* | 100.2%    | 98.3%     | - 1.8%   | 101.0%       | 97.5%     | - 3.4%  |
| Average Days on Market Until Sale        | 65        | 62        | - 4.7%   | 78           | 68        | - 13.6% |
| Inventory of Homes for Sale              | 29        | 42        | + 44.8%  |              |           |         |
| Months Supply of Inventory               | 1.6       | 3.5       | + 116.2% |              |           |         |