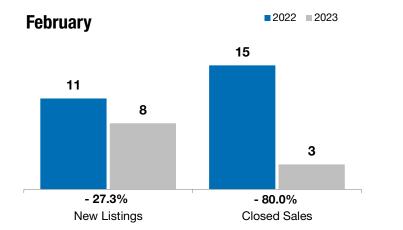

## **Brandon**

- 27.3%

- 80.0%

+ 4.7%

Change in **New Listings** 

**Year to Date** 

Change in Closed Sales

Change in Median Sales Price

■2022 ■2023

| Minnehaha County, SD                     | February  |           |          | Year to Date |           |         |
|------------------------------------------|-----------|-----------|----------|--------------|-----------|---------|
|                                          | 2022      | 2023      | +/-      | 2022         | 2023      | +/-     |
| New Listings                             | 11        | 8         | - 27.3%  | 30           | 35        | + 16.7% |
| Closed Sales                             | 15        | 3         | - 80.0%  | 24           | 11        | - 54.2% |
| Median Sales Price*                      | \$339,000 | \$354,900 | + 4.7%   | \$334,500    | \$327,300 | - 2.2%  |
| Average Sales Price*                     | \$394,697 | \$415,933 | + 5.4%   | \$388,109    | \$373,855 | - 3.7%  |
| Percent of Original List Price Received* | 100.2%    | 98.3%     | - 1.8%   | 101.0%       | 97.5%     | - 3.4%  |
| Average Days on Market Until Sale        | 65        | 62        | - 4.7%   | 78           | 68        | - 13.6% |
| Inventory of Homes for Sale              | 29        | 42        | + 44.8%  |              |           |         |
| Months Supply of Inventory               | 1.6       | 3.5       | + 116.2% |              |           |         |