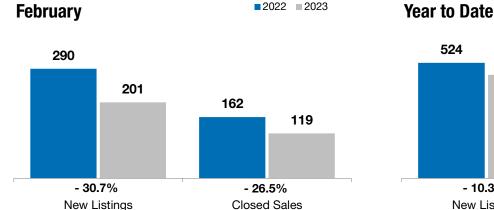

| Lincoln and Minnehaha Counties, SD       | rebruary  |           |         | rear to Date |           |         |
|------------------------------------------|-----------|-----------|---------|--------------|-----------|---------|
|                                          | 2022      | 2023      | +/-     | 2022         | 2023      | +/-     |
| New Listings                             | 290       | 201       | - 30.7% | 524          | 470       | - 10.3% |
| Closed Sales                             | 162       | 119       | - 26.5% | 344          | 247       | - 28.2% |
| Median Sales Price*                      | \$275,750 | \$289,000 | + 4.8%  | \$280,000    | \$287,500 | + 2.7%  |
| Average Sales Price*                     | \$320,815 | \$308,071 | - 4.0%  | \$325,423    | \$324,723 | - 0.2%  |
| Percent of Original List Price Received* | 101.8%    | 99.0%     | - 2.8%  | 101.1%       | 99.0%     | - 2.1%  |
| Average Days on Market Until Sale        | 85        | 78        | - 7.5%  | 85           | 77        | - 9.0%  |
| Inventory of Homes for Sale              | 670       | 556       | - 17.0% |              |           |         |
| Months Supply of Inventory               | 2.2       | 2.2       | - 0.2%  |              |           |         |