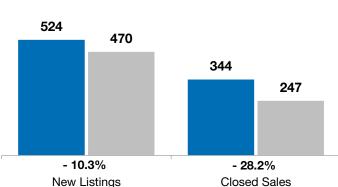

| Lincoln and Minnehaha Counties, SD       | rebruary  |           |         | rear to Date |           |         |
|------------------------------------------|-----------|-----------|---------|--------------|-----------|---------|
|                                          | 2022      | 2023      | +/-     | 2022         | 2023      | +/-     |
| New Listings                             | 290       | 201       | - 30.7% | 524          | 470       | - 10.3% |
| Closed Sales                             | 162       | 119       | - 26.5% | 344          | 247       | - 28.2% |
| Median Sales Price*                      | \$275,750 | \$289,000 | + 4.8%  | \$280,000    | \$287,500 | + 2.7%  |
| Average Sales Price*                     | \$320,815 | \$308,071 | - 4.0%  | \$325,423    | \$324,723 | - 0.2%  |
| Percent of Original List Price Received* | 101.8%    | 99.0%     | - 2.8%  | 101.1%       | 99.0%     | - 2.1%  |
| Average Days on Market Until Sale        | 85        | 78        | - 7.5%  | 85           | 77        | - 9.0%  |
| Inventory of Homes for Sale              | 670       | 556       | - 17.0% |              |           |         |
| Months Supply of Inventory               | 2.2       | 2.2       | - 0.2%  |              |           |         |