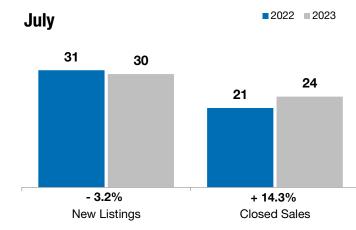

## Local Market Update – July 2023

A RESEARCH TOOL PROVIDED BY THE REALTOR® ASSOCIATION OF THE SIOUX EMPIRE, INC.

2022 2023

|            | - 3.2%              | + 14.3%      | - 6.1%             |
|------------|---------------------|--------------|--------------------|
| Harrisburg | Change in           | Change in    | Change in          |
|            | <b>New Listings</b> | Closed Sales | Median Sales Price |

| July      |                                                          |                                                                                                                     | Year to Date                                                                                                                                                                          |                                                                                                                                                                                                                                         |                                                                                                                                                                                                                                                                                          |
|-----------|----------------------------------------------------------|---------------------------------------------------------------------------------------------------------------------|---------------------------------------------------------------------------------------------------------------------------------------------------------------------------------------|-----------------------------------------------------------------------------------------------------------------------------------------------------------------------------------------------------------------------------------------|------------------------------------------------------------------------------------------------------------------------------------------------------------------------------------------------------------------------------------------------------------------------------------------|
| 2022      | 2023                                                     | + / -                                                                                                               | 2022                                                                                                                                                                                  | 2023                                                                                                                                                                                                                                    | +/-                                                                                                                                                                                                                                                                                      |
| 31        | 30                                                       | - 3.2%                                                                                                              | 150                                                                                                                                                                                   | 217                                                                                                                                                                                                                                     | + 44.7%                                                                                                                                                                                                                                                                                  |
| 21        | 24                                                       | + 14.3%                                                                                                             | 105                                                                                                                                                                                   | 108                                                                                                                                                                                                                                     | + 2.9%                                                                                                                                                                                                                                                                                   |
| \$354,000 | \$332,450                                                | - 6.1%                                                                                                              | \$335,000                                                                                                                                                                             | \$349,950                                                                                                                                                                                                                               | + 4.5%                                                                                                                                                                                                                                                                                   |
| \$392,415 | \$360,577                                                | - 8.1%                                                                                                              | \$369,971                                                                                                                                                                             | \$374,700                                                                                                                                                                                                                               | + 1.3%                                                                                                                                                                                                                                                                                   |
| 104.6%    | <b>99.8</b> %                                            | - 4.6%                                                                                                              | 103.2%                                                                                                                                                                                | 99.9%                                                                                                                                                                                                                                   | - 3.3%                                                                                                                                                                                                                                                                                   |
| 58        | 69                                                       | + 19.6%                                                                                                             | 90                                                                                                                                                                                    | 70                                                                                                                                                                                                                                      | - 22.2%                                                                                                                                                                                                                                                                                  |
| 61        | 79                                                       | + 29.5%                                                                                                             |                                                                                                                                                                                       |                                                                                                                                                                                                                                         |                                                                                                                                                                                                                                                                                          |
| 3.6       | 4.9                                                      | + 35.5%                                                                                                             |                                                                                                                                                                                       |                                                                                                                                                                                                                                         |                                                                                                                                                                                                                                                                                          |
|           | 31<br>21<br>\$354,000<br>\$392,415<br>104.6%<br>58<br>61 | 2022  2023    31  30    21  24    \$354,000  \$332,450    \$392,415  \$360,577    104.6%  99.8%    58  69    61  79 | 2022  2023  + / -    31  30  - 3.2%    21  24  + 14.3%    \$354,000  \$332,450  - 6.1%    \$392,415  \$360,577  - 8.1%    104.6%  99.8%  - 4.6%    58  69  + 19.6%    61  79  + 29.5% | 2022  2023  + / -  2022    31  30  - 3.2%  150    21  24  + 14.3%  105    \$354,000  \$332,450  - 6.1%  \$335,000    \$392,415  \$360,577  - 8.1%  \$369,971    104.6%  99.8%  - 4.6%  103.2%    58  69  + 19.6%  90    61  79  + 29.5% | 2022  2023  + / -  2022  2023    31  30  - 3.2%  150  217    21  24  + 14.3%  105  108    \$354,000  \$332,450  - 6.1%  \$335,000  \$349,950    \$392,415  \$360,577  - 8.1%  \$369,971  \$374,700    104.6%  99.8%  - 4.6%  103.2%  99.9%    58  69  + 19.6%  90  70    61  79  + 29.5% |