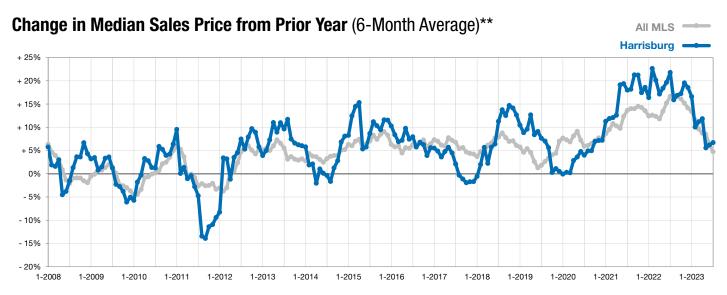

\* Does not account for list prices from any previous listing contracts or seller concessions. | Activity for one month can sometimes look extreme due to small sample size.

\*\* Each dot represents the change in median sales price from the prior year using a 6-month weighted average. This means that each of the 6 months used in a dot are proportioned according to their share of sales during that period.