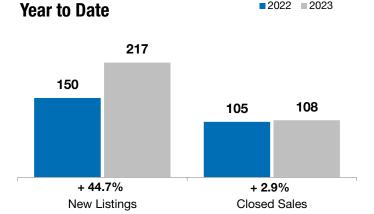

| July      |                                                          |                                                                                                                     | Year to Date                                                                                                                                                                          |                                                                                                                                                                                                                                         |                                                                                                                                                                                                                                                                                          |
|-----------|----------------------------------------------------------|---------------------------------------------------------------------------------------------------------------------|---------------------------------------------------------------------------------------------------------------------------------------------------------------------------------------|-----------------------------------------------------------------------------------------------------------------------------------------------------------------------------------------------------------------------------------------|------------------------------------------------------------------------------------------------------------------------------------------------------------------------------------------------------------------------------------------------------------------------------------------|
| 2022      | 2023                                                     | + / -                                                                                                               | 2022                                                                                                                                                                                  | 2023                                                                                                                                                                                                                                    | +/-                                                                                                                                                                                                                                                                                      |
| 31        | 30                                                       | - 3.2%                                                                                                              | 150                                                                                                                                                                                   | 217                                                                                                                                                                                                                                     | + 44.7%                                                                                                                                                                                                                                                                                  |
| 21        | 24                                                       | + 14.3%                                                                                                             | 105                                                                                                                                                                                   | 108                                                                                                                                                                                                                                     | + 2.9%                                                                                                                                                                                                                                                                                   |
| \$354,000 | \$332,450                                                | - 6.1%                                                                                                              | \$335,000                                                                                                                                                                             | \$349,950                                                                                                                                                                                                                               | + 4.5%                                                                                                                                                                                                                                                                                   |
| \$392,415 | \$360,577                                                | - 8.1%                                                                                                              | \$369,971                                                                                                                                                                             | \$374,700                                                                                                                                                                                                                               | + 1.3%                                                                                                                                                                                                                                                                                   |
| 104.6%    | <b>99.8</b> %                                            | - 4.6%                                                                                                              | 103.2%                                                                                                                                                                                | 99.9%                                                                                                                                                                                                                                   | - 3.3%                                                                                                                                                                                                                                                                                   |
| 58        | 69                                                       | + 19.6%                                                                                                             | 90                                                                                                                                                                                    | 70                                                                                                                                                                                                                                      | - 22.2%                                                                                                                                                                                                                                                                                  |
| 61        | 79                                                       | + 29.5%                                                                                                             |                                                                                                                                                                                       |                                                                                                                                                                                                                                         |                                                                                                                                                                                                                                                                                          |
| 3.6       | 4.9                                                      | + 35.5%                                                                                                             |                                                                                                                                                                                       |                                                                                                                                                                                                                                         |                                                                                                                                                                                                                                                                                          |
|           | 31<br>21<br>\$354,000<br>\$392,415<br>104.6%<br>58<br>61 | 2022  2023    31  30    21  24    \$354,000  \$332,450    \$392,415  \$360,577    104.6%  99.8%    58  69    61  79 | 2022  2023  + / -    31  30  - 3.2%    21  24  + 14.3%    \$354,000  \$332,450  - 6.1%    \$392,415  \$360,577  - 8.1%    104.6%  99.8%  - 4.6%    58  69  + 19.6%    61  79  + 29.5% | 2022  2023  + / -  2022    31  30  - 3.2%  150    21  24  + 14.3%  105    \$354,000  \$332,450  - 6.1%  \$335,000    \$392,415  \$360,577  - 8.1%  \$369,971    104.6%  99.8%  - 4.6%  103.2%    58  69  + 19.6%  90    61  79  + 29.5% | 2022  2023  + / -  2022  2023    31  30  - 3.2%  150  217    21  24  + 14.3%  105  108    \$354,000  \$332,450  - 6.1%  \$335,000  \$349,950    \$392,415  \$360,577  - 8.1%  \$369,971  \$374,700    104.6%  99.8%  - 4.6%  103.2%  99.9%    58  69  + 19.6%  90  70    61  79  + 29.5% |