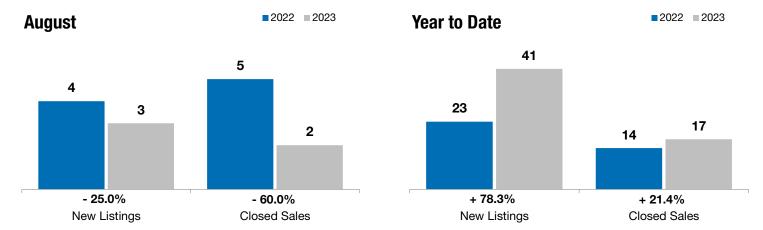

## **Garretson**

- 25.0%

- 60.0%

+ 119.2%

Change in **New Listings** 

Change in Closed Sales

Change in Median Sales Price

| Minnehaha County, SD                     |           | August    |          |           | Year to Date |         |  |
|------------------------------------------|-----------|-----------|----------|-----------|--------------|---------|--|
|                                          | 2022      | 2023      | +/-      | 2022      | 2023         | +/-     |  |
| New Listings                             | 4         | 3         | - 25.0%  | 23        | 41           | + 78.3% |  |
| Closed Sales                             | 5         | 2         | - 60.0%  | 14        | 17           | + 21.4% |  |
| Median Sales Price*                      | \$365,000 | \$800,000 | + 119.2% | \$278,750 | \$319,000    | + 14.4% |  |
| Average Sales Price*                     | \$300,980 | \$800,000 | + 165.8% | \$307,707 | \$391,906    | + 27.4% |  |
| Percent of Original List Price Received* | 103.4%    | 97.4%     | - 5.8%   | 102.9%    | 99.9%        | - 2.9%  |  |
| Average Days on Market Until Sale        | 58        | 86        | + 48.8%  | 54        | 64           | + 17.4% |  |
| Inventory of Homes for Sale              | 10        | 16        | + 60.0%  |           |              |         |  |
| Months Supply of Inventory               | 4.8       | 5.9       | + 22.7%  |           |              |         |  |