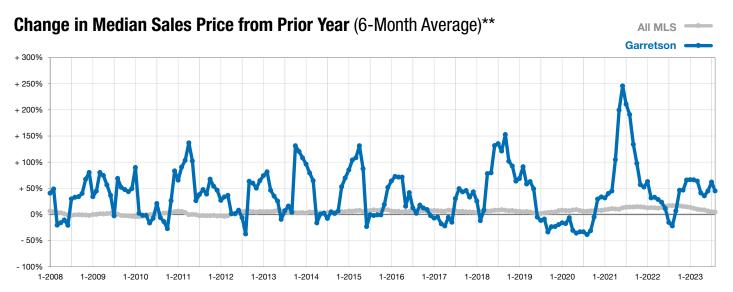

## **Garretson**

- 25.0%

- 60.0%

+ 119.2%

Change in **New Listings** 

Change in Closed Sales

Change in Median Sales Price

| Minnehaha County, SD                     |           | August    |          |           | Year to Date |         |  |
|------------------------------------------|-----------|-----------|----------|-----------|--------------|---------|--|
|                                          | 2022      | 2023      | +/-      | 2022      | 2023         | +/-     |  |
| New Listings                             | 4         | 3         | - 25.0%  | 23        | 41           | + 78.3% |  |
| Closed Sales                             | 5         | 2         | - 60.0%  | 14        | 17           | + 21.4% |  |
| Median Sales Price*                      | \$365,000 | \$800,000 | + 119.2% | \$278,750 | \$319,000    | + 14.4% |  |
| Average Sales Price*                     | \$300,980 | \$800,000 | + 165.8% | \$307,707 | \$391,906    | + 27.4% |  |
| Percent of Original List Price Received* | 103.4%    | 97.4%     | - 5.8%   | 102.9%    | 99.9%        | - 2.9%  |  |
| Average Days on Market Until Sale        | 58        | 86        | + 48.8%  | 54        | 64           | + 17.4% |  |
| Inventory of Homes for Sale              | 10        | 16        | + 60.0%  |           |              |         |  |
| Months Supply of Inventory               | 4.8       | 5.9       | + 22.7%  |           |              |         |  |

<sup>\*</sup> Does not account for list prices from any previous listing contracts or seller concessions. | Activity for one month can sometimes look extreme due to small sample size.

<sup>\*\*</sup> Each dot represents the change in median sales price from the prior year using a 6-month weighted average. This means that each of the 6 months used in a dot are proportioned according to their share of sales during that period.