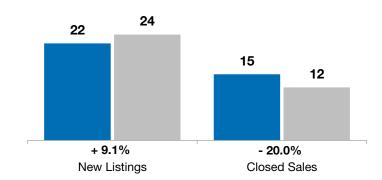

| Se        | September                                                                  |                                                                                  | Year to Date                                                                                                                                                                                                                           |                                                                                                                                                                                                                                                                                                         |                                                                                                                                                                                                                                                                                                                                                                                  |
|-----------|----------------------------------------------------------------------------|----------------------------------------------------------------------------------|----------------------------------------------------------------------------------------------------------------------------------------------------------------------------------------------------------------------------------------|---------------------------------------------------------------------------------------------------------------------------------------------------------------------------------------------------------------------------------------------------------------------------------------------------------|----------------------------------------------------------------------------------------------------------------------------------------------------------------------------------------------------------------------------------------------------------------------------------------------------------------------------------------------------------------------------------|
| 2022      | 2023                                                                       | + / -                                                                            | 2022                                                                                                                                                                                                                                   | 2023                                                                                                                                                                                                                                                                                                    | +/-                                                                                                                                                                                                                                                                                                                                                                              |
| 3         | 3                                                                          | 0.0%                                                                             | 22                                                                                                                                                                                                                                     | 24                                                                                                                                                                                                                                                                                                      | + 9.1%                                                                                                                                                                                                                                                                                                                                                                           |
| 3         | 0                                                                          | - 100.0%                                                                         | 15                                                                                                                                                                                                                                     | 12                                                                                                                                                                                                                                                                                                      | - 20.0%                                                                                                                                                                                                                                                                                                                                                                          |
| \$340,000 | \$0                                                                        | - 100.0%                                                                         | \$340,000                                                                                                                                                                                                                              | \$428,464                                                                                                                                                                                                                                                                                               | + 26.0%                                                                                                                                                                                                                                                                                                                                                                          |
| \$335,100 | \$0                                                                        | - 100.0%                                                                         | \$438,287                                                                                                                                                                                                                              | \$477,944                                                                                                                                                                                                                                                                                               | + 9.0%                                                                                                                                                                                                                                                                                                                                                                           |
| 102.6%    | 0.0%                                                                       | - 100.0%                                                                         | 102.1%                                                                                                                                                                                                                                 | 102.2%                                                                                                                                                                                                                                                                                                  | + 0.0%                                                                                                                                                                                                                                                                                                                                                                           |
| 48        | 0                                                                          | - 100.0%                                                                         | 58                                                                                                                                                                                                                                     | 86                                                                                                                                                                                                                                                                                                      | + 47.2%                                                                                                                                                                                                                                                                                                                                                                          |
| 5         | 7                                                                          | + 40.0%                                                                          |                                                                                                                                                                                                                                        |                                                                                                                                                                                                                                                                                                         |                                                                                                                                                                                                                                                                                                                                                                                  |
| 2.5       | 3.9                                                                        | + 55.6%                                                                          |                                                                                                                                                                                                                                        |                                                                                                                                                                                                                                                                                                         |                                                                                                                                                                                                                                                                                                                                                                                  |
|           | 2022       3       \$340,000       \$335,100       102.6%       48       5 | 2022 2023   3 3   3 0   \$340,000 \$0   \$335,100 \$0   102.6% 0.0%   48 0   5 7 | 2022     2023     + / -       3     3     0.0%       3     0     -100.0%       \$340,000     \$0     -100.0%       \$335,100     \$0     -100.0%       102.6%     0.0%     -100.0%       48     0     -100.0%       5     7     +40.0% | 2022     2023     + / -     2022       3     3     0.0%     22       3     0     -100.0%     15       \$340,000     \$0     -100.0%     \$340,000       \$335,100     \$0     -100.0%     \$438,287       102.6%     0.0%     -100.0%     58       48     0     -100.0%     58       5     7     +40.0% | 2022     2023     + / -     2022     2023       3     3     0.0%     22     24       3     0     -100.0%     15     12       \$340,000     \$0     -100.0%     \$340,000     \$428,464       \$335,100     \$0     -100.0%     \$438,287     \$477,944       102.6%     0.0%     -100.0%     102.1%     102.2%       48     0     -100.0%     58     86       5     7     +40.0% |

Year to Date

\* Does not account for list prices from any previous listing contracts or seller concessions. | Activity for one month can sometimes look extreme due to small sample size.

\*\* Each dot represents the change in median sales price from the prior year using a 6-month weighted average. This means that each of the 6 months used in a dot are proportioned according to their share of sales during that period.