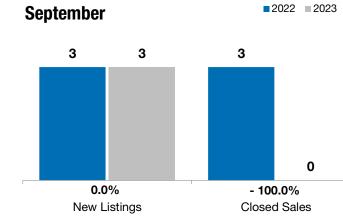

## Local Market Update – September 2023

A RESEARCH TOOL PROVIDED BY THE REALTOR® ASSOCIATION OF THE SIOUX EMPIRE, INC.

2022 2023

|                | 0.0%                | - 100.0%     | - 100.0%           |
|----------------|---------------------|--------------|--------------------|
| Valley Springs | Change in           | Change in    | Change in          |
|                | <b>New Listings</b> | Closed Sales | Median Sales Price |

| Se        | September                                                                  |                                                                                  | Year to Date                                                                                                                                                                                                                           |                                                                                                                                                                                                                                                                                                         |                                                                                                                                                                                                                                                                                                                                                                                  |
|-----------|----------------------------------------------------------------------------|----------------------------------------------------------------------------------|----------------------------------------------------------------------------------------------------------------------------------------------------------------------------------------------------------------------------------------|---------------------------------------------------------------------------------------------------------------------------------------------------------------------------------------------------------------------------------------------------------------------------------------------------------|----------------------------------------------------------------------------------------------------------------------------------------------------------------------------------------------------------------------------------------------------------------------------------------------------------------------------------------------------------------------------------|
| 2022      | 2023                                                                       | + / -                                                                            | 2022                                                                                                                                                                                                                                   | 2023                                                                                                                                                                                                                                                                                                    | +/-                                                                                                                                                                                                                                                                                                                                                                              |
| 3         | 3                                                                          | 0.0%                                                                             | 22                                                                                                                                                                                                                                     | 24                                                                                                                                                                                                                                                                                                      | + 9.1%                                                                                                                                                                                                                                                                                                                                                                           |
| 3         | 0                                                                          | - 100.0%                                                                         | 15                                                                                                                                                                                                                                     | 12                                                                                                                                                                                                                                                                                                      | - 20.0%                                                                                                                                                                                                                                                                                                                                                                          |
| \$340,000 | \$0                                                                        | - 100.0%                                                                         | \$340,000                                                                                                                                                                                                                              | \$428,464                                                                                                                                                                                                                                                                                               | + 26.0%                                                                                                                                                                                                                                                                                                                                                                          |
| \$335,100 | \$0                                                                        | - 100.0%                                                                         | \$438,287                                                                                                                                                                                                                              | \$477,944                                                                                                                                                                                                                                                                                               | + 9.0%                                                                                                                                                                                                                                                                                                                                                                           |
| 102.6%    | 0.0%                                                                       | - 100.0%                                                                         | 102.1%                                                                                                                                                                                                                                 | 102.2%                                                                                                                                                                                                                                                                                                  | + 0.0%                                                                                                                                                                                                                                                                                                                                                                           |
| 48        | 0                                                                          | - 100.0%                                                                         | 58                                                                                                                                                                                                                                     | 86                                                                                                                                                                                                                                                                                                      | + 47.2%                                                                                                                                                                                                                                                                                                                                                                          |
| 5         | 7                                                                          | + 40.0%                                                                          |                                                                                                                                                                                                                                        |                                                                                                                                                                                                                                                                                                         |                                                                                                                                                                                                                                                                                                                                                                                  |
| 2.5       | 3.9                                                                        | + 55.6%                                                                          |                                                                                                                                                                                                                                        |                                                                                                                                                                                                                                                                                                         |                                                                                                                                                                                                                                                                                                                                                                                  |
|           | 2022       3       \$340,000       \$335,100       102.6%       48       5 | 2022 2023   3 3   3 0   \$340,000 \$0   \$335,100 \$0   102.6% 0.0%   48 0   5 7 | 2022     2023     + / -       3     3     0.0%       3     0     -100.0%       \$340,000     \$0     -100.0%       \$335,100     \$0     -100.0%       102.6%     0.0%     -100.0%       48     0     -100.0%       5     7     +40.0% | 2022     2023     + / -     2022       3     3     0.0%     22       3     0     -100.0%     15       \$340,000     \$0     -100.0%     \$340,000       \$335,100     \$0     -100.0%     \$438,287       102.6%     0.0%     -100.0%     58       48     0     -100.0%     58       5     7     +40.0% | 2022     2023     + / -     2022     2023       3     3     0.0%     22     24       3     0     -100.0%     15     12       \$340,000     \$0     -100.0%     \$340,000     \$428,464       \$335,100     \$0     -100.0%     \$438,287     \$477,944       102.6%     0.0%     -100.0%     102.1%     102.2%       48     0     -100.0%     58     86       5     7     +40.0% |