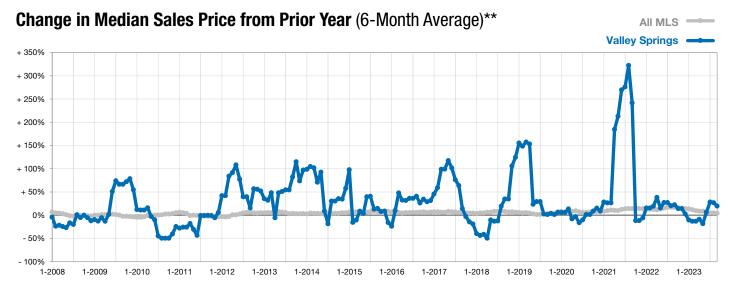

Year to Date

\* Does not account for list prices from any previous listing contracts or seller concessions. | Activity for one month can sometimes look extreme due to small sample size.

\*\* Each dot represents the change in median sales price from the prior year using a 6-month weighted average. This means that each of the 6 months used in a dot are proportioned according to their share of sales during that period.