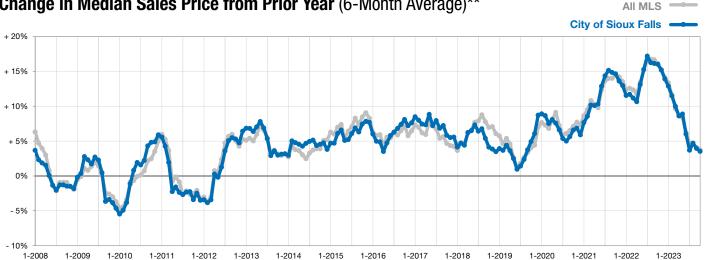

## Change in Median Sales Price from Prior Year (6-Month Average)\*\*

<sup>\*\*</sup> Each dot represents the change in median sales price from the prior year using a 6-month weighted average. This means that each of the 6 months used in a dot are proportioned according to