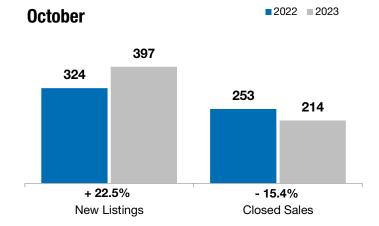

## **City of Sioux Falls**

+ 22.5%

- 15.4%

+ 9.4%

Change in **New Listings** 

Change in **Closed Sales** 

Change in **Median Sales Price** 

| Lincoln and Minnehaha Counties, SD       | (         | October   |         |           | Year to Date |         |  |
|------------------------------------------|-----------|-----------|---------|-----------|--------------|---------|--|
|                                          | 2022      | 2023      | +/-     | 2022      | 2023         | +/-     |  |
| New Listings                             | 324       | 397       | + 22.5% | 3,612     | 3,803        | + 5.3%  |  |
| Closed Sales                             | 253       | 214       | - 15.4% | 2,658     | 2,285        | - 14.0% |  |
| Median Sales Price*                      | \$287,500 | \$314,450 | + 9.4%  | \$305,000 | \$314,900    | + 3.2%  |  |
| Average Sales Price*                     | \$338,185 | \$386,779 | + 14.4% | \$349,211 | \$365,667    | + 4.7%  |  |
| Percent of Original List Price Received* | 100.1%    | 98.1%     | - 2.0%  | 102.3%    | 99.6%        | - 2.6%  |  |
| Average Days on Market Until Sale        | 63        | 73        | + 15.6% | 70        | 74           | + 6.2%  |  |
| Inventory of Homes for Sale              | 838       | 862       | + 2.9%  |           |              |         |  |
| Months Supply of Inventory               | 3.0       | 3.7       | + 21.8% |           |              |         |  |