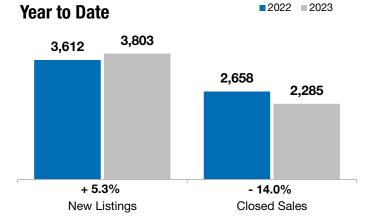

## **City of Sioux Falls**

+ 22.5%

- 15.4%

+ 9.4%

Change in **New Listings** 

Change in **Closed Sales** 

Change in **Median Sales Price** 

| Lincoln and Minnehaha Counties, SD       | (         | October   |         |           | Year to Date |         |  |
|------------------------------------------|-----------|-----------|---------|-----------|--------------|---------|--|
|                                          | 2022      | 2023      | +/-     | 2022      | 2023         | +/-     |  |
| New Listings                             | 324       | 397       | + 22.5% | 3,612     | 3,803        | + 5.3%  |  |
| Closed Sales                             | 253       | 214       | - 15.4% | 2,658     | 2,285        | - 14.0% |  |
| Median Sales Price*                      | \$287,500 | \$314,450 | + 9.4%  | \$305,000 | \$314,900    | + 3.2%  |  |
| Average Sales Price*                     | \$338,185 | \$386,779 | + 14.4% | \$349,211 | \$365,667    | + 4.7%  |  |
| Percent of Original List Price Received* | 100.1%    | 98.1%     | - 2.0%  | 102.3%    | 99.6%        | - 2.6%  |  |
| Average Days on Market Until Sale        | 63        | 73        | + 15.6% | 70        | 74           | + 6.2%  |  |
| Inventory of Homes for Sale              | 838       | 862       | + 2.9%  |           |              |         |  |
| Months Supply of Inventory               | 3.0       | 3.7       | + 21.8% |           |              |         |  |