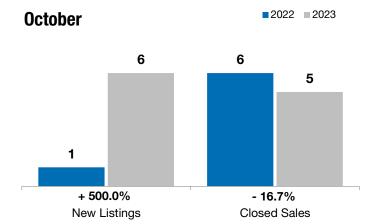

## **Local Market Update – October 2023**

A RESEARCH TOOL PROVIDED BY THE REALTOR® ASSOCIATION OF THE SIOUX EMPIRE, INC.

**Hartford** 

Inventory of Homes for Sale

+ 500.0%

- 16.7%

- 27.4%

Change in **New Listings** 

**October** 

24

7.4

**Year to Date** 

+ 84.6%

+ 188.8%

Change in **Closed Sales** 

Change in **Median Sales Price** 

■2022 ■2023

**Year to Date** 

| Minnehaha County, SD                     |           | October   |          |           | Year to Date |         |  |
|------------------------------------------|-----------|-----------|----------|-----------|--------------|---------|--|
|                                          | 2022      | 2023      | +/-      | 2022      | 2023         | +/-     |  |
| New Listings                             | 1         | 6         | + 500.0% | 62        | 70           | + 12.9% |  |
| Closed Sales                             | 6         | 5         | - 16.7%  | 53        | 34           | - 35.8% |  |
| Median Sales Price*                      | \$420,000 | \$305,000 | - 27.4%  | \$350,500 | \$419,950    | + 19.8% |  |
| Average Sales Price*                     | \$421,150 | \$352,400 | - 16.3%  | \$382,895 | \$449,926    | + 17.5% |  |
| Percent of Original List Price Received* | 96.9%     | 99.0%     | + 2.1%   | 102.3%    | 98.8%        | - 3.3%  |  |
| Average Days on Market Until Sale        | 62        | 74        | + 19.4%  | 68        | 72           | + 6.7%  |  |