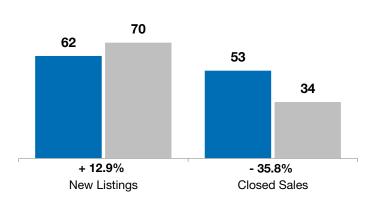

**October** 

24

7.4

**Year to Date** 

+ 84.6%

+ 188.8%

Change in **Closed Sales** 

Change in **Median Sales Price** 

■2022 ■2023

**Year to Date** 

| Minnehaha County, SD                     |           | October   |          |           | Year to Date |         |  |
|------------------------------------------|-----------|-----------|----------|-----------|--------------|---------|--|
|                                          | 2022      | 2023      | +/-      | 2022      | 2023         | +/-     |  |
| New Listings                             | 1         | 6         | + 500.0% | 62        | 70           | + 12.9% |  |
| Closed Sales                             | 6         | 5         | - 16.7%  | 53        | 34           | - 35.8% |  |
| Median Sales Price*                      | \$420,000 | \$305,000 | - 27.4%  | \$350,500 | \$419,950    | + 19.8% |  |
| Average Sales Price*                     | \$421,150 | \$352,400 | - 16.3%  | \$382,895 | \$449,926    | + 17.5% |  |
| Percent of Original List Price Received* | 96.9%     | 99.0%     | + 2.1%   | 102.3%    | 98.8%        | - 3.3%  |  |
| Average Days on Market Until Sale        | 62        | 74        | + 19.4%  | 68        | 72           | + 6.7%  |  |