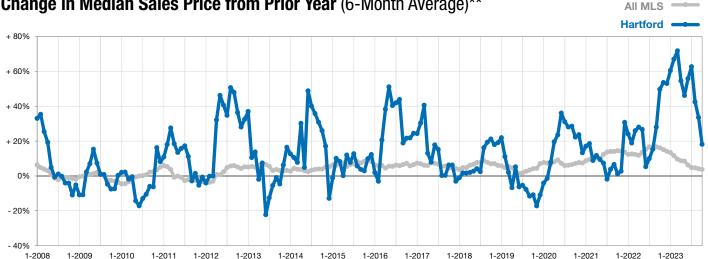

## Change in Median Sales Price from Prior Year (6-Month Average)\*\*

<sup>\*\*</sup> Each dot represents the change in median sales price from the prior year using a 6-month weighted average. This means that each of the 6 months used in a dot are proportioned according to their share of sales during that period.