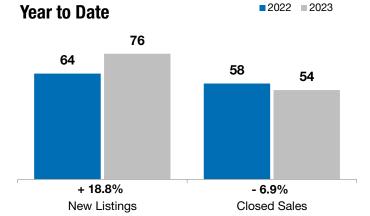

## **Dell Rapids**

+ 50.0%

+ 105.0%

Change in **New Listings** 

November

Change in **Closed Sales** 

Change in **Median Sales Price** 

Year to Date

| Minnehaha County, SD                     | MOVETHBEI |           |         | real to Bate |           |         |
|------------------------------------------|-----------|-----------|---------|--------------|-----------|---------|
|                                          | 2022      | 2023      | +/-     | 2022         | 2023      | +/-     |
| New Listings                             | 2         | 3         | + 50.0% | 64           | 76        | + 18.8% |
| Closed Sales                             | 0         | 5         |         | 58           | 54        | - 6.9%  |
| Median Sales Price*                      | \$0       | \$435,000 |         | \$280,950    | \$316,450 | + 12.6% |
| Average Sales Price*                     | \$0       | \$398,580 |         | \$322,340    | \$353,160 | + 9.6%  |
| Percent of Original List Price Received* | 0.0%      | 98.7%     |         | 100.1%       | 98.4%     | - 1.7%  |
| Average Days on Market Until Sale        | 0         | 67        |         | 66           | 68        | + 3.1%  |
| Inventory of Homes for Sale              | 6         | 10        | + 66.7% |              |           |         |