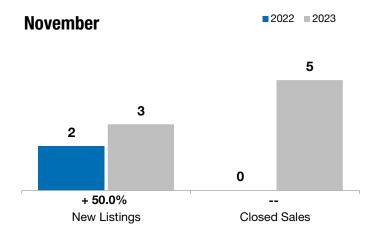

## **Dell Rapids**

+ 50.0%

+ 105.0%

Change in **New Listings** 

November

Change in **Closed Sales** 

Change in **Median Sales Price** 

Year to Date

| Minnehaha County, SD                     | MOVETHBEI |           |         | real to Bate |           |         |
|------------------------------------------|-----------|-----------|---------|--------------|-----------|---------|
|                                          | 2022      | 2023      | +/-     | 2022         | 2023      | +/-     |
| New Listings                             | 2         | 3         | + 50.0% | 64           | 76        | + 18.8% |
| Closed Sales                             | 0         | 5         |         | 58           | 54        | - 6.9%  |
| Median Sales Price*                      | \$0       | \$435,000 |         | \$280,950    | \$316,450 | + 12.6% |
| Average Sales Price*                     | \$0       | \$398,580 |         | \$322,340    | \$353,160 | + 9.6%  |
| Percent of Original List Price Received* | 0.0%      | 98.7%     |         | 100.1%       | 98.4%     | - 1.7%  |
| Average Days on Market Until Sale        | 0         | 67        |         | 66           | 68        | + 3.1%  |
| Inventory of Homes for Sale              | 6         | 10        | + 66.7% |              |           |         |