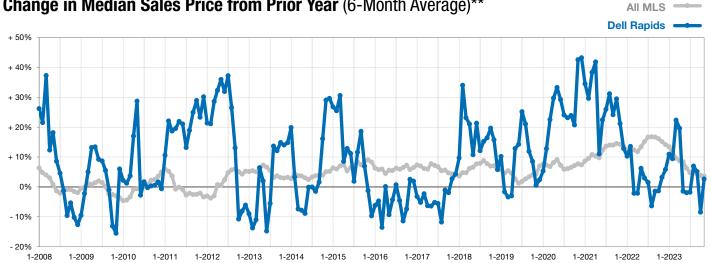

## Change in Median Sales Price from Prior Year (6-Month Average)\*\*

<sup>\*\*</sup> Each dot represents the change in median sales price from the prior year using a 6-month weighted average. This means that each of the 6 months used in a dot are proportioned according to their share of sales during that period.