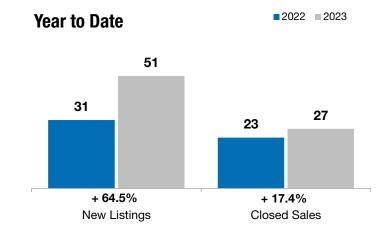

## + 33.3% + 300.0% - 59.1% Change in Change in Change in

**Closed Sales** 

| Minnehaha County, SD                     | Ν         | November  |          |           | Year to Date |         |  |
|------------------------------------------|-----------|-----------|----------|-----------|--------------|---------|--|
|                                          | 2022      | 2023      | +/-      | 2022      | 2023         | + / -   |  |
| New Listings                             | 3         | 4         | + 33.3%  | 31        | 51           | + 64.5% |  |
| Closed Sales                             | 1         | 4         | + 300.0% | 23        | 27           | + 17.4% |  |
| Median Sales Price*                      | \$902,000 | \$368,900 | - 59.1%  | \$327,000 | \$335,000    | + 2.4%  |  |
| Average Sales Price*                     | \$902,000 | \$393,700 | - 56.4%  | \$409,643 | \$375,185    | - 8.4%  |  |
| Percent of Original List Price Received* | 94.9%     | 93.9%     | - 1.1%   | 102.0%    | 98.8%        | - 3.2%  |  |
| Average Days on Market Until Sale        | 77        | 93        | + 20.8%  | 62        | 84           | + 35.7% |  |
| Inventory of Homes for Sale              | 9         | 10        | + 11.1%  |           |              |         |  |
| Months Supply of Inventory               | 4.0       | 3.5       | - 10.4%  |           |              |         |  |

**New Listings** 

\* Does not account for list prices from any previous listing contracts or seller concessions. | Activity for one month can sometimes look extreme due to small sample size.

\*\* Each dot represents the change in median sales price from the prior year using a 6-month weighted average. This means that each of the 6 months used in a dot are proportioned according to their share of sales during that period.