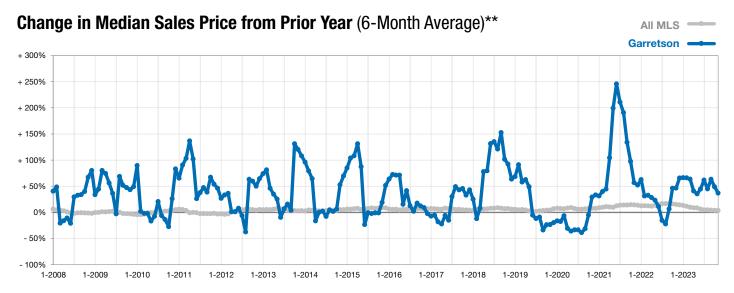

**New Listings** 

\* Does not account for list prices from any previous listing contracts or seller concessions. | Activity for one month can sometimes look extreme due to small sample size.

\*\* Each dot represents the change in median sales price from the prior year using a 6-month weighted average. This means that each of the 6 months used in a dot are proportioned according to their share of sales during that period.