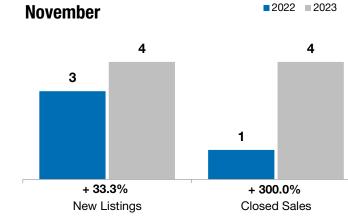

## + 33.3% + 300.0% - 59.1% Change in Change in Change in

**Closed Sales** 

| Minnehaha County, SD                     | Ν         | November  |          |           | Year to Date |         |  |
|------------------------------------------|-----------|-----------|----------|-----------|--------------|---------|--|
|                                          | 2022      | 2023      | +/-      | 2022      | 2023         | + / -   |  |
| New Listings                             | 3         | 4         | + 33.3%  | 31        | 51           | + 64.5% |  |
| Closed Sales                             | 1         | 4         | + 300.0% | 23        | 27           | + 17.4% |  |
| Median Sales Price*                      | \$902,000 | \$368,900 | - 59.1%  | \$327,000 | \$335,000    | + 2.4%  |  |
| Average Sales Price*                     | \$902,000 | \$393,700 | - 56.4%  | \$409,643 | \$375,185    | - 8.4%  |  |
| Percent of Original List Price Received* | 94.9%     | 93.9%     | - 1.1%   | 102.0%    | 98.8%        | - 3.2%  |  |
| Average Days on Market Until Sale        | 77        | 93        | + 20.8%  | 62        | 84           | + 35.7% |  |
| Inventory of Homes for Sale              | 9         | 10        | + 11.1%  |           |              |         |  |
| Months Supply of Inventory               | 4.0       | 3.5       | - 10.4%  |           |              |         |  |

**New Listings** 

\* Does not account for list prices from any previous listing contracts or seller concessions. | Activity for one month can sometimes look extreme due to small sample size.

\*\* Each dot represents the change in median sales price from the prior year using a 6-month weighted average. This means that each of the 6 months used in a dot are proportioned according to their share of sales during that period.