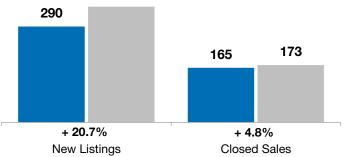

Year to Date

| November  |                                                                        |                                                                              | Year to Date                                                                                                                                                                    |                                                                                                                                                                           |                                                                                                                                                                                                 |
|-----------|------------------------------------------------------------------------|------------------------------------------------------------------------------|---------------------------------------------------------------------------------------------------------------------------------------------------------------------------------|---------------------------------------------------------------------------------------------------------------------------------------------------------------------------|-------------------------------------------------------------------------------------------------------------------------------------------------------------------------------------------------|
| 2022      | 2023                                                                   | + / -                                                                        | 2022                                                                                                                                                                            | 2023                                                                                                                                                                      | + / -                                                                                                                                                                                           |
| 21        | 24                                                                     | + 14.3%                                                                      | 290                                                                                                                                                                             | 350                                                                                                                                                                       | + 20.7%                                                                                                                                                                                         |
| 12        | 18                                                                     | + 50.0%                                                                      | 165                                                                                                                                                                             | 173                                                                                                                                                                       | + 4.8%                                                                                                                                                                                          |
| \$330,750 | \$333,500                                                              | + 0.8%                                                                       | \$336,500                                                                                                                                                                       | \$350,000                                                                                                                                                                 | + 4.0%                                                                                                                                                                                          |
| \$336,142 | \$409,633                                                              | + 21.9%                                                                      | \$380,365                                                                                                                                                                       | \$384,879                                                                                                                                                                 | + 1.2%                                                                                                                                                                                          |
| 99.8%     | 99.9%                                                                  | + 0.1%                                                                       | 102.5%                                                                                                                                                                          | <b>99.</b> 8%                                                                                                                                                             | - 2.6%                                                                                                                                                                                          |
| 68        | 67                                                                     | - 2.1%                                                                       | 84                                                                                                                                                                              | 72                                                                                                                                                                        | - 14.3%                                                                                                                                                                                         |
| 87        | 81                                                                     | - 6.9%                                                                       |                                                                                                                                                                                 |                                                                                                                                                                           |                                                                                                                                                                                                 |
| 5.8       | 4.9                                                                    | - 14.5%                                                                      |                                                                                                                                                                                 |                                                                                                                                                                           |                                                                                                                                                                                                 |
|           | 2022<br>21<br>12<br>\$330,750<br>\$336,142<br>99.8%<br>68<br>87<br>5.8 | 2022202321241218\$330,750\$333,500\$336,142\$409,63399.8%99.9%686787815.84.9 | 2022 2023 + / -   21 24 + 14.3%   12 18 + 50.0%   \$330,750 \$333,500 + 0.8%   \$336,142 \$409,633 + 21.9%   99.8% 99.9% + 0.1%   68 67 - 2.1%   87 81 - 6.9%   5.8 4.9 - 14.5% | 20222023+ / -20222124+ 14.3%2901218+ 50.0%165\$330,750\$333,500+ 0.8%\$336,500\$336,142\$409,633+ 21.9%\$380,36599.8%99.9%+ 0.1%102.5%6867- 2.1%848781- 6.9%5.84.9- 14.5% | 20222023+ / -202220232124+ 14.3%2903501218+ 50.0%165173\$330,750\$333,500+ 0.8%\$336,500\$350,000\$336,142\$409,633+ 21.9%\$380,365\$384,87999.8%99.9%+ 0.1%102.5%99.8%6867- 2.1%84728781- 6.9% |