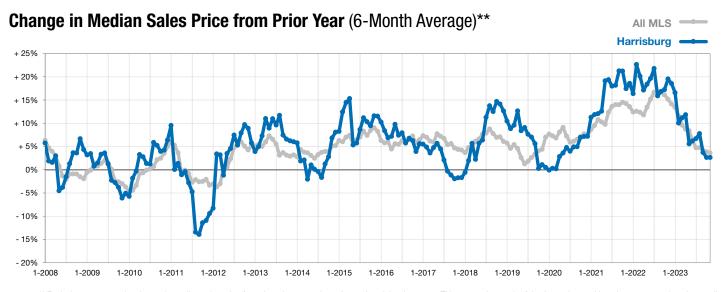

## **November** 24 21 12

+ 14.3%

New Listings

2022 2023

\*\* Each dot represents the change in median sales price from the prior year using a 6-month weighted average. This means that each of the 6 months used in a dot are proportioned according to their share of sales during that period.