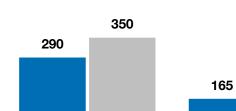

Year to Date

| November  |                                                                        |                                                                              | Year to Date                                                                                                                                                                    |                                                                                                                                                                           |                                                                                                                                                                                                 |
|-----------|------------------------------------------------------------------------|------------------------------------------------------------------------------|---------------------------------------------------------------------------------------------------------------------------------------------------------------------------------|---------------------------------------------------------------------------------------------------------------------------------------------------------------------------|-------------------------------------------------------------------------------------------------------------------------------------------------------------------------------------------------|
| 2022      | 2023                                                                   | + / -                                                                        | 2022                                                                                                                                                                            | 2023                                                                                                                                                                      | + / -                                                                                                                                                                                           |
| 21        | 24                                                                     | + 14.3%                                                                      | 290                                                                                                                                                                             | 350                                                                                                                                                                       | + 20.7%                                                                                                                                                                                         |
| 12        | 18                                                                     | + 50.0%                                                                      | 165                                                                                                                                                                             | 173                                                                                                                                                                       | + 4.8%                                                                                                                                                                                          |
| \$330,750 | \$333,500                                                              | + 0.8%                                                                       | \$336,500                                                                                                                                                                       | \$350,000                                                                                                                                                                 | + 4.0%                                                                                                                                                                                          |
| \$336,142 | \$409,633                                                              | + 21.9%                                                                      | \$380,365                                                                                                                                                                       | \$384,879                                                                                                                                                                 | + 1.2%                                                                                                                                                                                          |
| 99.8%     | 99.9%                                                                  | + 0.1%                                                                       | 102.5%                                                                                                                                                                          | <b>99.</b> 8%                                                                                                                                                             | - 2.6%                                                                                                                                                                                          |
| 68        | 67                                                                     | - 2.1%                                                                       | 84                                                                                                                                                                              | 72                                                                                                                                                                        | - 14.3%                                                                                                                                                                                         |
| 87        | 81                                                                     | - 6.9%                                                                       |                                                                                                                                                                                 |                                                                                                                                                                           |                                                                                                                                                                                                 |
| 5.8       | 4.9                                                                    | - 14.5%                                                                      |                                                                                                                                                                                 |                                                                                                                                                                           |                                                                                                                                                                                                 |
|           | 2022<br>21<br>12<br>\$330,750<br>\$336,142<br>99.8%<br>68<br>87<br>5.8 | 2022202321241218\$330,750\$333,500\$336,142\$409,63399.8%99.9%686787815.84.9 | 2022 2023 + / -   21 24 + 14.3%   12 18 + 50.0%   \$330,750 \$333,500 + 0.8%   \$336,142 \$409,633 + 21.9%   99.8% 99.9% + 0.1%   68 67 - 2.1%   87 81 - 6.9%   5.8 4.9 - 14.5% | 20222023+ / -20222124+ 14.3%2901218+ 50.0%165\$330,750\$333,500+ 0.8%\$336,500\$336,142\$409,633+ 21.9%\$380,36599.8%99.9%+ 0.1%102.5%6867- 2.1%848781- 6.9%5.84.9- 14.5% | 20222023+ / -202220232124+ 14.3%2903501218+ 50.0%165173\$330,750\$333,500+ 0.8%\$336,500\$350,000\$336,142\$409,633+ 21.9%\$380,365\$384,87999.8%99.9%+ 0.1%102.5%99.8%6867- 2.1%84728781- 6.9% |