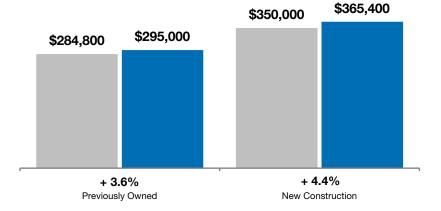

The overall Median Sales Price was up 5.0 percent to \$306,000. The construction type with the largest price gain was the New Construction segment, where prices increased 4.4 percent to \$365,400. The price range that tended to sell the quickest was the \$100K to \$150K range at 61 days; the price range that tended to sell the slowest was the \$700K to \$800K range at 103 days.

### By Property Type

■11-2022 ■11-2023

|                           | All Properties |           |        | Single    | -Family Det | ached  | Condo-Townhouse Attached |           |         |
|---------------------------|----------------|-----------|--------|-----------|-------------|--------|--------------------------|-----------|---------|
| By Construction Status    | 11-2022        | 11-2023   | Change | 11-2022   | 11-2023     | Change | 11-2022                  | 11-2023   | Change  |
| Previously Owned          | \$284,800      | \$295,000 | + 3.6% | \$292,500 | \$300,000   | + 2.6% | \$254,950                | \$270,000 | + 5.9%  |
| New Construction          | \$350,000      | \$365,400 | + 4.4% | \$425,564 | \$426,105   | + 0.1% | \$266,609                | \$298,975 | + 12.1% |
| All Construction Statuses | \$291,500      | \$306,000 | + 5.0% | \$305,000 | \$319,800   | + 4.9% | \$259,900                | \$281,900 | + 8.5%  |