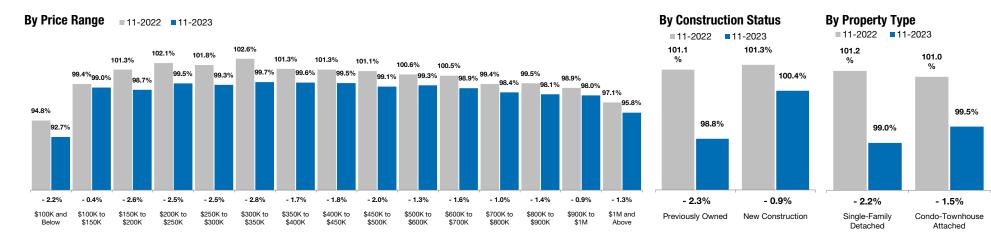

## **Percent of Original List Price Received**

Percentage found when dividing a property's sales price by its original list price, then taking the average for all properties sold, not accounting for seller concessions. **Based on a rolling 12-month average.** 

#### **Single-Family Detached**

|                           |         |         |        | <br>    | ,       |        | ••••••• |         |         |
|---------------------------|---------|---------|--------|---------|---------|--------|---------|---------|---------|
| By Price Range            | 11-2022 | 11-2023 | Change | 11-2022 | 11-2023 | Change | 11-2022 | 11-2023 | Change  |
| \$100,000 and Below       | 94.8%   | 92.7%   | - 2.2% | 94.3%   | 91.7%   | - 2.8% | 97.3%   | 99.1%   | + 1.8%  |
| \$100,001 to \$150,000    | 99.4%   | 99.0%   | - 0.4% | 99.2%   | 98.9%   | - 0.3% | 100.9%  | 98.8%   | - 2.1%  |
| \$150,001 to \$200,000    | 101.3%  | 98.7%   | - 2.6% | 101.0%  | 98.5%   | - 2.5% | 102.6%  | 99.8%   | - 2.7%  |
| \$200,001 to \$250,000    | 102.1%  | 99.5%   | - 2.5% | 102.4%  | 99.4%   | - 2.9% | 101.0%  | 100.1%  | - 0.9%  |
| \$250,001 to \$300,000    | 101.8%  | 99.3%   | - 2.5% | 102.2%  | 99.4%   | - 2.7% | 100.9%  | 99.3%   | - 1.6%  |
| \$300,001 to \$350,000    | 102.6%  | 99.7%   | - 2.8% | 102.9%  | 99.7%   | - 3.1% | 101.1%  | 99.6%   | - 1.5%  |
| \$350,001 to \$400,000    | 101.3%  | 99.6%   | - 1.7% | 101.6%  | 99.6%   | - 2.0% | 99.6%   | 99.4%   | - 0.2%  |
| \$400,001 to \$450,000    | 101.3%  | 99.5%   | - 1.8% | 101.3%  | 99.7%   | - 1.6% | 100.8%  | 98.4%   | - 2.4%  |
| \$450,001 to \$500,000    | 101.1%  | 99.1%   | - 2.0% | 101.1%  | 99.1%   | - 2.0% | 101.3%  | 99.3%   | - 2.0%  |
| \$500,001 to \$600,000    | 100.6%  | 99.3%   | - 1.3% | 100.7%  | 99.1%   | - 1.6% | 100.3%  | 100.4%  | + 0.1%  |
| \$600,001 to \$700,000    | 100.5%  | 98.9%   | - 1.6% | 100.5%  | 99.0%   | - 1.5% | 99.0%   | 96.4%   | - 2.6%  |
| \$700,001 to \$800,000    | 99.4%   | 98.4%   | - 1.0% | 99.4%   | 98.4%   | - 1.0% | 99.1%   |         | 0.0%    |
| \$800,001 to \$900,000    | 99.5%   | 98.1%   | - 1.4% | 99.4%   | 98.1%   | - 1.3% | 105.0%  |         | 0.0%    |
| \$900,001 to \$1,000,000  | 98.9%   | 98.0%   | - 0.9% | 98.9%   | 97.9%   | - 1.0% |         | 100.0%  |         |
| \$1,000,001 and Above     | 97.1%   | 95.8%   | - 1.3% | 95.9%   | 95.8%   | - 0.1% | 126.0%  | 96.5%   | - 23.4% |
| All Price Ranges          | 101.1%  | 99.0%   | - 2.1% | 101.2%  | 99.0%   | - 2.2% | 101.0%  | 99.5%   | - 1.5%  |
| By Construction Status    | 11-2022 | 11-2023 | Change | 11-2022 | 11-2023 | Change | 11-2022 | 11-2023 | Change  |
| Previously Owned          | 101.1%  | 98.8%   | - 2.3% | 101.2%  | 98.7%   | - 2.5% | 101.4%  | 99.1%   | - 2.3%  |
| New Construction          | 101.3%  | 100.4%  | - 0.9% | 101.9%  | 100.7%  | - 1.2% | 100.4%  | 100.0%  | - 0.4%  |
| All Construction Statuses | 101.1%  | 99.0%   | - 2.1% | 101.2%  | 99.0%   | - 2.2% | 101.0%  | 99.5%   | - 1.5%  |