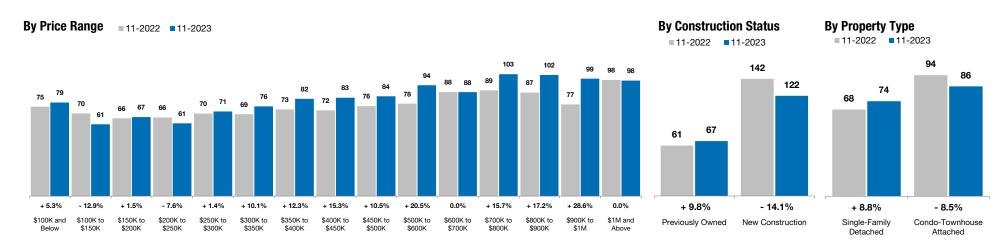

The overall Median Sales Price was up 5.0 percent to \$306,000. The construction type with the largest price gain was the New Construction segment, where prices increased 4.4 percent to \$365,400. The price range that tended to sell the quickest was the \$100K to \$150K range at 61 days; the price range that tended to sell the slowest was the \$700K to \$800K range at 103 days.

#### **Single-Family Detached**

| By Price Range           | 11-2022 | 11-2023 | Change  | 11-2022 | 11-2023 | Change  | 11-2022 | 11-2023 | Change   |
|--------------------------|---------|---------|---------|---------|---------|---------|---------|---------|----------|
| \$100,000 and Below      | 75      | 79      | + 5.3%  | 81      | 80      | - 1.2%  | 77      | 162     | + 110.4% |
| \$100,001 to \$150,000   | 70      | 61      | - 12.9% | 73      | 62      | - 15.1% | 50      | 44      | - 12.0%  |
| \$150,001 to \$200,000   | 66      | 67      | + 1.5%  | 63      | 69      | + 9.5%  | 76      | 53      | - 30.3%  |
| \$200,001 to \$250,000   | 66      | 61      | - 7.6%  | 55      | 61      | + 10.9% | 104     | 60      | - 42.3%  |
| \$250,001 to \$300,000   | 70      | 71      | + 1.4%  | 56      | 59      | + 5.4%  | 105     | 94      | - 10.5%  |
| \$300,001 to \$350,000   | 69      | 76      | + 10.1% | 66      | 69      | + 4.5%  | 92      | 106     | + 15.2%  |
| \$350,001 to \$400,000   | 73      | 82      | + 12.3% | 68      | 80      | + 17.6% | 108     | 96      | - 11.1%  |
| \$400,001 to \$450,000   | 72      | 83      | + 15.3% | 73      | 85      | + 16.4% | 64      | 64      | 0.0%     |
| \$450,001 to \$500,000   | 76      | 84      | + 10.5% | 77      | 83      | + 7.8%  | 61      | 97      | + 59.0%  |
| \$500,001 to \$600,000   | 78      | 94      | + 20.5% | 79      | 94      | + 19.0% | 48      | 92      | + 91.7%  |
| \$600,001 to \$700,000   | 88      | 88      | 0.0%    | 88      | 88      | 0.0%    | 79      | 69      | - 12.7%  |
| \$700,001 to \$800,000   | 89      | 103     | + 15.7% | 87      | 103     | + 18.4% | 157     |         | 0.0%     |
| \$800,001 to \$900,000   | 87      | 102     | + 17.2% | 89      | 102     | + 14.6% | 18      |         | 0.0%     |
| \$900,001 to \$1,000,000 | 77      | 99      | + 28.6% | 77      | 101     | + 31.2% |         | 69      |          |
| \$1,000,001 and Above    | 98      | 98      | 0.0%    | 101     | 97      | - 4.0%  | 34      | 111     | + 226.5% |
| All Price Ranges         | 72      | 76      | + 5.6%  | 68      | 74      | + 8.8%  | 94      | 86      | - 8.5%   |
| By Construction Status   | 11-2022 | 11-2023 | Change  | 11-2022 | 11-2023 | Change  | 11-2022 | 11-2023 | Change   |

| By Construction Status    | 11-2022 | 11-2023 | Change  | 11-2022 | 11-2023 | Change  | 11-2022 | 11-2023 | Change  |
|---------------------------|---------|---------|---------|---------|---------|---------|---------|---------|---------|
| Previously Owned          | 61      | 67      | + 9.8%  | 61      | 68      | + 11.5% | 60      | 60      | 0.0%    |
| New Construction          | 142     | 122     | - 14.1% | 128     | 120     | - 6.3%  | 164     | 124     | - 24.4% |
| All Construction Statuses | 72      | 76      | + 5.6%  | <br>68  | 74      | + 8.8%  | 94      | 86      | - 8.5%  |