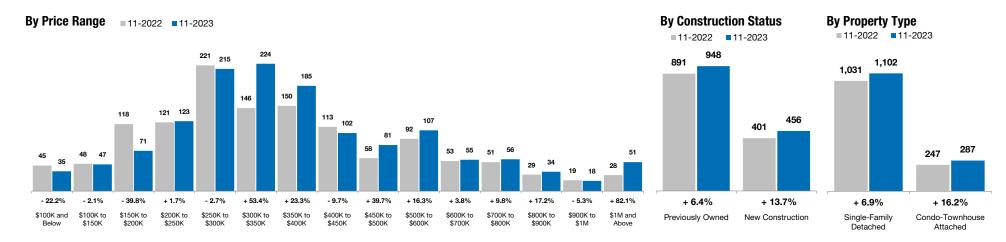

## **Inventory of Homes for Sale**

The number of properties available for sale in active status at the end of the most recent month. Based on one month of activity.

| All | Properties |
|-----|------------|
|-----|------------|

#### **Single-Family Detached**

|                          |         |         | -       |         | · · ···· <b>,</b> – · · |         |         |         |          |
|--------------------------|---------|---------|---------|---------|-------------------------|---------|---------|---------|----------|
| By Price Range           | 11-2022 | 11-2023 | Change  | 11-2022 | 11-2023                 | Change  | 11-2022 | 11-2023 | Change   |
| \$100,000 and Below      | 45      | 35      | - 22.2% | 36      | 27                      | - 25.0% | 3       |         | 0.0%     |
| \$100,001 to \$150,000   | 48      | 47      | - 2.1%  | 38      | 36                      | - 5.3%  | 5       | 4       | - 20.0%  |
| \$150,001 to \$200,000   | 118     | 71      | - 39.8% | 106     | 66                      | - 37.7% | 10      | 5       | - 50.0%  |
| \$200,001 to \$250,000   | 121     | 123     | + 1.7%  | 102     | 78                      | - 23.5% | 19      | 45      | + 136.8% |
| \$250,001 to \$300,000   | 221     | 215     | - 2.7%  | 107     | 127                     | + 18.7% | 113     | 88      | - 22.1%  |
| \$300,001 to \$350,000   | 146     | 224     | + 53.4% | 115     | 158                     | + 37.4% | 31      | 66      | + 112.9% |
| \$350,001 to \$400,000   | 150     | 185     | + 23.3% | 119     | 156                     | + 31.1% | 31      | 29      | - 6.5%   |
| \$400,001 to \$450,000   | 113     | 102     | - 9.7%  | 98      | 91                      | - 7.1%  | 15      | 11      | - 26.7%  |
| \$450,001 to \$500,000   | 58      | 81      | + 39.7% | 52      | 67                      | + 28.8% | 6       | 14      | + 133.3% |
| \$500,001 to \$600,000   | 92      | 107     | + 16.3% | 83      | 95                      | + 14.5% | 9       | 12      | + 33.3%  |
| \$600,001 to \$700,000   | 53      | 55      | + 3.8%  | 50      | 54                      | + 8.0%  | 3       | 1       | - 66.7%  |
| \$700,001 to \$800,000   | 51      | 56      | + 9.8%  | 49      | 46                      | - 6.1%  | 2       | 10      | + 400.0% |
| \$800,001 to \$900,000   | 29      | 34      | + 17.2% | 29      | 33                      | + 13.8% |         | 1       |          |
| \$900,001 to \$1,000,000 | 19      | 18      | - 5.3%  | 19      | 18                      | - 5.3%  |         |         |          |
| \$1,000,001 and Above    | 28      | 51      | + 82.1% | 28      | 50                      | + 78.6% |         | 1       |          |
| All Price Ranges         | 1,292   | 1,404   | + 8.7%  | 1,031   | 1,102                   | + 6.9%  | 247     | 287     | + 16.2%  |
| By Construction Status   | 11-2022 | 11-2023 | Change  | 11-2022 | 11-2023                 | Change  | 11-2022 | 11-2023 | Change   |
| Dura da valu - Oura a d  | 001     | 0.40    | 0.40/   | 700     | 005                     | 4.00/   | 70      | 100     | 00.00/   |

| By Construction Status    | 11-2022 | 11-2023 | Change  | 11-2022 | 11-2023 | Change  | 11-2022 | 11-2023 | Change  |
|---------------------------|---------|---------|---------|---------|---------|---------|---------|---------|---------|
| Previously Owned          | 891     | 948     | + 6.4%  | 798     | 835     | + 4.6%  | 79      | 100     | + 26.6% |
| New Construction          | 401     | 456     | + 13.7% | 233     | 267     | + 14.6% | 168     | 187     | + 11.3% |
| All Construction Statuses | 1,292   | 1,404   | + 8.7%  | 1,031   | 1,102   | + 6.9%  | 247     | 287     | + 16.2% |