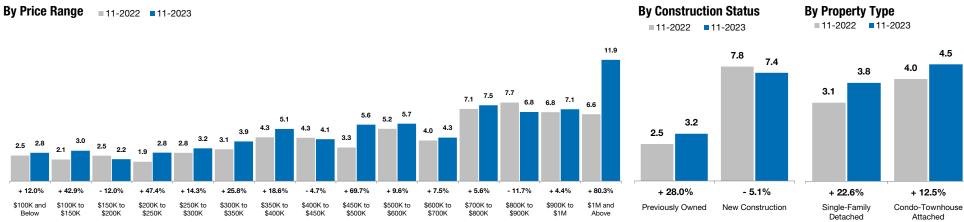

## **Months Supply of Inventory**

The inventory of homes for sale at the end of the most recent month, based on one month of activity, divided by the average monthly pending sales from the last 12 months.

|                          |         | All Propertie | s       | Single  | e-Family Det | ached   | Condo-Townhouse Attached |         |          |
|--------------------------|---------|---------------|---------|---------|--------------|---------|--------------------------|---------|----------|
| By Price Range           | 11-2022 | 11-2023       | Change  | 11-2022 | 11-2023      | Change  | 11-2022                  | 11-2023 | Change   |
| \$100,000 and Below      | 2.5     | 2.8           | + 12.0% | 2.8     | 2.9          | + 3.6%  | 1.6                      |         | 0.0%     |
| \$100,001 to \$150,000   | 2.1     | 3.0           | + 42.9% | 1.9     | 2.8          | + 47.4% | 1.7                      | 1.8     | + 5.9%   |
| \$150,001 to \$200,000   | 2.5     | 2.2           | - 12.0% | 2.7     | 2.3          | - 14.8% | 1.2                      | 1.0     | - 16.7%  |
| \$200,001 to \$250,000   | 1.9     | 2.8           | + 47.4% | 2.1     | 2.2          | + 4.8%  | 1.2                      | 5.0     | + 316.7% |
| \$250,001 to \$300,000   | 2.8     | 3.2           | + 14.3% | 1.8     | 3.0          | + 66.7% | 5.9                      | 3.7     | - 37.3%  |
| \$300,001 to \$350,000   | 3.1     | 3.9           | + 25.8% | 2.9     | 3.5          | + 20.7% | 4.8                      | 4.8     | 0.0%     |
| \$350,001 to \$400,000   | 4.3     | 5.1           | + 18.6% | 4.0     | 4.9          | + 22.5% | 6.1                      | 6.6     | + 8.2%   |
| \$400,001 to \$450,000   | 4.3     | 4.1           | - 4.7%  | 3.9     | 4.1          | + 5.1%  | 7.1                      | 4.1     | - 42.3%  |
| \$450,001 to \$500,000   | 3.3     | 5.6           | + 69.7% | 3.1     | 5.3          | + 71.0% | 3.0                      | 5.7     | + 90.0%  |
| \$500,001 to \$600,000   | 5.2     | 5.7           | + 9.6%  | 4.8     | 5.6          | + 16.7% | 6.4                      | 4.3     | - 32.8%  |
| \$600,001 to \$700,000   | 4.0     | 4.3           | + 7.5%  | 3.9     | 4.3          | + 10.3% | 2.5                      | 1.0     | - 60.0%  |
| \$700,001 to \$800,000   | 7.1     | 7.5           | + 5.6%  | 6.9     | 6.2          | - 10.1% | 2.0                      | 10.0    | + 400.0% |
| \$800,001 to \$900,000   | 7.7     | 6.8           | - 11.7% | 8.1     | 6.6          | - 18.5% |                          |         |          |
| \$900,001 to \$1,000,000 | 6.8     | 7.1           | + 4.4%  | 6.8     | 7.3          | + 7.4%  |                          |         |          |
| \$1,000,001 and Above    | 6.6     | 11.9          | + 80.3% | 6.7     | 12.0         | + 79.1% |                          | 1.0     |          |
| All Price Ranges         | 3.2     | 4.0           | + 25.0% | 3.1     | 3.8          | + 22.6% | 4.0                      | 4.5     | + 12.5%  |
|                          |         |               |         |         |              |         |                          |         |          |
|                          |         |               |         |         |              |         |                          |         | ~ .      |

| By Construction Status    | 11-2022 | 11-2023 | Change  | 11-2022 | 11-2023 | Change  | 11-2022 | 11-2023 | Change  |
|---------------------------|---------|---------|---------|---------|---------|---------|---------|---------|---------|
| Previously Owned          | 2.5     | 3.2     | + 28.0% | 2.6     | 3.3     | + 26.9% | 1.9     | 2.7     | + 42.1% |
| New Construction          | 7.8     | 7.4     | - 5.1%  | 7.5     | 7.5     | 0.0%    | 8.3     | 7.2     | - 13.3% |
| All Construction Statuses | 3.2     | 4.0     | + 25.0% | 3.1     | 3.8     | + 22.6% | 4.0     | 4.5     | + 12.5% |