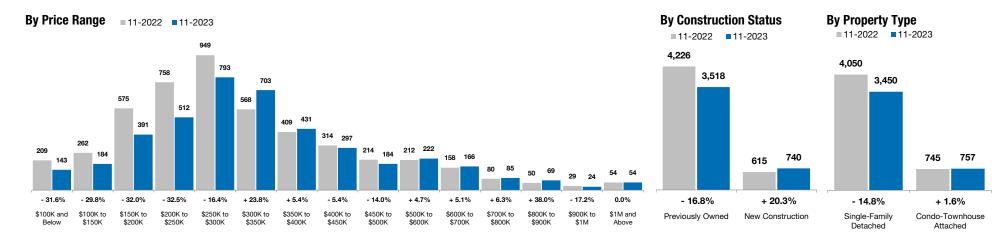

### **November 2023**

Low inventory, elevated sales prices, and decades-high interest rates continue to weigh on the housing market, causing sales of existing homes to fall to their slowest pace since August 2010. According to the National Association of REALTORS® (NAR), U.S. existing-home sales declined 4.1% month-over-month and 14.6% year-over-year as of last measure, as prospective buyers, faced with rising homeownership costs, wait for mortgage rates, and home prices, to drop. For the 12-month period spanning December 2022 through November 2023, Pending Sales in the Sioux Falls region were down 12.0 percent overall. The price range with the largest gain in sales was the \$800K to \$900K range, where they increased 38.0 percent.

## **Quick Facts**

| + 38.0%                                  | + 20.3%                                      | + 1.6%                                 |
|------------------------------------------|----------------------------------------------|----------------------------------------|
| Price Range With the<br>Strongest Sales: | Construction Status With<br>Strongest Sales: | Property Type With<br>Strongest Sales: |
| \$800,001 to \$900,000                   | New Construction                             | Condo-Townhouse<br>Attached            |

## **Pending Sales**

A count of properties on which offers have been accepted. Based on a rolling 12-month total.

| All | Properties |  |
|-----|------------|--|
|-----|------------|--|

| ,       | All Toperaes                                                                                    |                                                                                                                                                                                                                                               |                                                                                                                                                                                                                                                                                                                                                                                    | Olingie i annig Detaoliea                              |                                                                                                                                                                                                                                                                                                                                                                           |                                                                                                                                                                                                                                                                                                                                                                                                                 | Condo Townhouse Attached                                                                                                                                                                                                                                                                                                                                                                                                                                                                                                                                                                                                 |                                                                                                                                                                                                                                                                                                                                                                                                                                                                                                                                                                                                                                                   |  |
|---------|-------------------------------------------------------------------------------------------------|-----------------------------------------------------------------------------------------------------------------------------------------------------------------------------------------------------------------------------------------------|------------------------------------------------------------------------------------------------------------------------------------------------------------------------------------------------------------------------------------------------------------------------------------------------------------------------------------------------------------------------------------|--------------------------------------------------------|---------------------------------------------------------------------------------------------------------------------------------------------------------------------------------------------------------------------------------------------------------------------------------------------------------------------------------------------------------------------------|-----------------------------------------------------------------------------------------------------------------------------------------------------------------------------------------------------------------------------------------------------------------------------------------------------------------------------------------------------------------------------------------------------------------|--------------------------------------------------------------------------------------------------------------------------------------------------------------------------------------------------------------------------------------------------------------------------------------------------------------------------------------------------------------------------------------------------------------------------------------------------------------------------------------------------------------------------------------------------------------------------------------------------------------------------|---------------------------------------------------------------------------------------------------------------------------------------------------------------------------------------------------------------------------------------------------------------------------------------------------------------------------------------------------------------------------------------------------------------------------------------------------------------------------------------------------------------------------------------------------------------------------------------------------------------------------------------------------|--|
| 11-2022 | 11-2023                                                                                         | Change                                                                                                                                                                                                                                        | 11-2022                                                                                                                                                                                                                                                                                                                                                                            | 11-2023                                                | Change                                                                                                                                                                                                                                                                                                                                                                    | 11-2022                                                                                                                                                                                                                                                                                                                                                                                                         | 11-2023                                                                                                                                                                                                                                                                                                                                                                                                                                                                                                                                                                                                                  | Change                                                                                                                                                                                                                                                                                                                                                                                                                                                                                                                                                                                                                                            |  |
| 209     | 143                                                                                             | - 31.6%                                                                                                                                                                                                                                       | 151                                                                                                                                                                                                                                                                                                                                                                                | 103                                                    | - 31.8%                                                                                                                                                                                                                                                                                                                                                                   | 19                                                                                                                                                                                                                                                                                                                                                                                                              | 4                                                                                                                                                                                                                                                                                                                                                                                                                                                                                                                                                                                                                        | - 78.9%                                                                                                                                                                                                                                                                                                                                                                                                                                                                                                                                                                                                                                           |  |
| 262     | 184                                                                                             | - 29.8%                                                                                                                                                                                                                                       | 226                                                                                                                                                                                                                                                                                                                                                                                | 148                                                    | - 34.5%                                                                                                                                                                                                                                                                                                                                                                   | 35                                                                                                                                                                                                                                                                                                                                                                                                              | 25                                                                                                                                                                                                                                                                                                                                                                                                                                                                                                                                                                                                                       | - 28.6%                                                                                                                                                                                                                                                                                                                                                                                                                                                                                                                                                                                                                                           |  |
| 575     | 391                                                                                             | - 32.0%                                                                                                                                                                                                                                       | 476                                                                                                                                                                                                                                                                                                                                                                                | 340                                                    | - 28.6%                                                                                                                                                                                                                                                                                                                                                                   | 96                                                                                                                                                                                                                                                                                                                                                                                                              | 50                                                                                                                                                                                                                                                                                                                                                                                                                                                                                                                                                                                                                       | - 47.9%                                                                                                                                                                                                                                                                                                                                                                                                                                                                                                                                                                                                                                           |  |
| 758     | 512                                                                                             | - 32.5%                                                                                                                                                                                                                                       | 567                                                                                                                                                                                                                                                                                                                                                                                | 407                                                    | - 28.2%                                                                                                                                                                                                                                                                                                                                                                   | 191                                                                                                                                                                                                                                                                                                                                                                                                             | 104                                                                                                                                                                                                                                                                                                                                                                                                                                                                                                                                                                                                                      | - 45.5%                                                                                                                                                                                                                                                                                                                                                                                                                                                                                                                                                                                                                                           |  |
| 949     | 793                                                                                             | - 16.4%                                                                                                                                                                                                                                       | 724                                                                                                                                                                                                                                                                                                                                                                                | 510                                                    | - 29.6%                                                                                                                                                                                                                                                                                                                                                                   | 225                                                                                                                                                                                                                                                                                                                                                                                                             | 282                                                                                                                                                                                                                                                                                                                                                                                                                                                                                                                                                                                                                      | + 25.3%                                                                                                                                                                                                                                                                                                                                                                                                                                                                                                                                                                                                                                           |  |
| 568     | 703                                                                                             | + 23.8%                                                                                                                                                                                                                                       | 487                                                                                                                                                                                                                                                                                                                                                                                | 548                                                    | + 12.5%                                                                                                                                                                                                                                                                                                                                                                   | 81                                                                                                                                                                                                                                                                                                                                                                                                              | 155                                                                                                                                                                                                                                                                                                                                                                                                                                                                                                                                                                                                                      | + 91.4%                                                                                                                                                                                                                                                                                                                                                                                                                                                                                                                                                                                                                                           |  |
| 409     | 431                                                                                             | + 5.4%                                                                                                                                                                                                                                        | 354                                                                                                                                                                                                                                                                                                                                                                                | 376                                                    | + 6.2%                                                                                                                                                                                                                                                                                                                                                                    | 54                                                                                                                                                                                                                                                                                                                                                                                                              | 55                                                                                                                                                                                                                                                                                                                                                                                                                                                                                                                                                                                                                       | + 1.9%                                                                                                                                                                                                                                                                                                                                                                                                                                                                                                                                                                                                                                            |  |
| 314     | 297                                                                                             | - 5.4%                                                                                                                                                                                                                                        | 295                                                                                                                                                                                                                                                                                                                                                                                | 268                                                    | - 9.2%                                                                                                                                                                                                                                                                                                                                                                    | 19                                                                                                                                                                                                                                                                                                                                                                                                              | 28                                                                                                                                                                                                                                                                                                                                                                                                                                                                                                                                                                                                                       | + 47.4%                                                                                                                                                                                                                                                                                                                                                                                                                                                                                                                                                                                                                                           |  |
| 214     | 184                                                                                             | - 14.0%                                                                                                                                                                                                                                       | 207                                                                                                                                                                                                                                                                                                                                                                                | 162                                                    | - 21.7%                                                                                                                                                                                                                                                                                                                                                                   | 7                                                                                                                                                                                                                                                                                                                                                                                                               | 22                                                                                                                                                                                                                                                                                                                                                                                                                                                                                                                                                                                                                       | + 214.3%                                                                                                                                                                                                                                                                                                                                                                                                                                                                                                                                                                                                                                          |  |
| 212     | 222                                                                                             | + 4.7%                                                                                                                                                                                                                                        | 203                                                                                                                                                                                                                                                                                                                                                                                | 198                                                    | - 2.5%                                                                                                                                                                                                                                                                                                                                                                    | 8                                                                                                                                                                                                                                                                                                                                                                                                               | 24                                                                                                                                                                                                                                                                                                                                                                                                                                                                                                                                                                                                                       | + 200.0%                                                                                                                                                                                                                                                                                                                                                                                                                                                                                                                                                                                                                                          |  |
| 158     | 166                                                                                             | + 5.1%                                                                                                                                                                                                                                        | 152                                                                                                                                                                                                                                                                                                                                                                                | 161                                                    | + 5.9%                                                                                                                                                                                                                                                                                                                                                                    | 5                                                                                                                                                                                                                                                                                                                                                                                                               | 5                                                                                                                                                                                                                                                                                                                                                                                                                                                                                                                                                                                                                        | 0.0%                                                                                                                                                                                                                                                                                                                                                                                                                                                                                                                                                                                                                                              |  |
| 80      | 85                                                                                              | + 6.3%                                                                                                                                                                                                                                        | 78                                                                                                                                                                                                                                                                                                                                                                                 | 84                                                     | + 7.7%                                                                                                                                                                                                                                                                                                                                                                    | 2                                                                                                                                                                                                                                                                                                                                                                                                               | 1                                                                                                                                                                                                                                                                                                                                                                                                                                                                                                                                                                                                                        | - 50.0%                                                                                                                                                                                                                                                                                                                                                                                                                                                                                                                                                                                                                                           |  |
| 50      | 69                                                                                              | + 38.0%                                                                                                                                                                                                                                       | 48                                                                                                                                                                                                                                                                                                                                                                                 | 69                                                     | + 43.8%                                                                                                                                                                                                                                                                                                                                                                   | 2                                                                                                                                                                                                                                                                                                                                                                                                               | 0                                                                                                                                                                                                                                                                                                                                                                                                                                                                                                                                                                                                                        | - 100.0%                                                                                                                                                                                                                                                                                                                                                                                                                                                                                                                                                                                                                                          |  |
| 29      | 24                                                                                              | - 17.2%                                                                                                                                                                                                                                       | 29                                                                                                                                                                                                                                                                                                                                                                                 | 23                                                     | - 20.7%                                                                                                                                                                                                                                                                                                                                                                   | 0                                                                                                                                                                                                                                                                                                                                                                                                               | 1                                                                                                                                                                                                                                                                                                                                                                                                                                                                                                                                                                                                                        |                                                                                                                                                                                                                                                                                                                                                                                                                                                                                                                                                                                                                                                   |  |
| 54      | 54                                                                                              | 0.0%                                                                                                                                                                                                                                          | 53                                                                                                                                                                                                                                                                                                                                                                                 | 53                                                     | 0.0%                                                                                                                                                                                                                                                                                                                                                                      | 1                                                                                                                                                                                                                                                                                                                                                                                                               | 1                                                                                                                                                                                                                                                                                                                                                                                                                                                                                                                                                                                                                        | 0.0%                                                                                                                                                                                                                                                                                                                                                                                                                                                                                                                                                                                                                                              |  |
| 4,841   | 4,258                                                                                           | - 12.0%                                                                                                                                                                                                                                       | 4,050                                                                                                                                                                                                                                                                                                                                                                              | 3,450                                                  | - 14.8%                                                                                                                                                                                                                                                                                                                                                                   | 745                                                                                                                                                                                                                                                                                                                                                                                                             | 757                                                                                                                                                                                                                                                                                                                                                                                                                                                                                                                                                                                                                      | + 1.6%                                                                                                                                                                                                                                                                                                                                                                                                                                                                                                                                                                                                                                            |  |
| 11-2022 | 11-2023                                                                                         | Change                                                                                                                                                                                                                                        | 11-2022                                                                                                                                                                                                                                                                                                                                                                            | 11-2023                                                | Change                                                                                                                                                                                                                                                                                                                                                                    | 11-2022                                                                                                                                                                                                                                                                                                                                                                                                         | 11-2023                                                                                                                                                                                                                                                                                                                                                                                                                                                                                                                                                                                                                  | Change                                                                                                                                                                                                                                                                                                                                                                                                                                                                                                                                                                                                                                            |  |
|         | 11-2022   209   262   575   758   949   568   409   314   212   158   80   50   29   54   4,841 | 11-2022   11-2023     209   143     262   184     575   391     758   512     949   793     568   703     409   431     314   297     214   184     212   222     158   166     80   85     50   69     29   24     54   54     4,841   4,258 | 11-2022   11-2023   Change     209   143   - 31.6%     262   184   - 29.8%     575   391   - 32.0%     758   512   - 32.5%     949   793   - 16.4%     568   703   + 23.8%     409   431   + 5.4%     314   297   - 5.4%     214   184   - 14.0%     212   222   + 4.7%     158   166   + 5.1%     80   85   + 6.3%     50   69   + 38.0%     29   24   - 17.2%     54   54   0.0% | $\begin{array}{c c c c c c c c c c c c c c c c c c c $ | 11-202211-2023Change11-202211-2023209143 $-31.6\%$ 151103262184 $-29.8\%$ 226148575391 $-32.0\%$ 476340758512 $-32.5\%$ 567407949793 $-16.4\%$ 724510568703 $+23.8\%$ 487548409431 $+5.4\%$ 354376314297 $-5.4\%$ 295268214184 $-14.0\%$ 207162212222 $+4.7\%$ 1521618085 $+6.3\%$ 78845069 $+38.0\%$ 48692924 $-17.2\%$ 292354540.0\%53534,8414,258 $-12.0\%$ 4,0503,450 | 11-202211-2023Change $209$ 143-31.6% $262$ 184-29.8% $575$ 391-32.0% $758$ 512-32.5% $949$ 793-16.4% $568$ 703+ 23.8% $409$ 431+ 5.4% $314$ 297- 5.4% $212$ 222+ 4.7% $214$ 184- 14.0% $212$ 222+ 4.7% $50$ 69+ 38.0% $4841$ 4,258 $4841$ 4,258 $412$ $297$ $214$ 14,258 $214$ 166 $515$ $-22.5\%$ $50$ 69 $54$ 54 $54$ $0.0\%$ $53$ $53$ $69$ + 38.0% $486$ 69 $4,050$ $3,450$ $4,050$ $3,450$ $4,050$ $3,450$ | 11-202211-2023Change11-202211-2023Change11-2022209143 $-31.6\%$ 151103 $-31.8\%$ 19262184 $-29.8\%$ 226148 $-34.5\%$ 35575391 $-32.0\%$ 476340 $-28.6\%$ 96758512 $-32.5\%$ 567407 $-28.6\%$ 191949793 $-16.4\%$ 724510 $-29.6\%$ 225568703 $+23.8\%$ 487548 $+12.5\%$ 81409431 $+5.4\%$ 354376 $+6.2\%$ 54314297 $-5.4\%$ 295268 $-9.2\%$ 19214184 $-14.0\%$ 207162 $-21.7\%$ 7212222 $+4.7\%$ 203198 $-2.5\%$ 8158166 $+5.1\%$ 152161 $+5.9\%$ 58085 $+6.3\%$ 7884 $+7.7\%$ 25069 $+38.0\%$ 4869 $+43.8\%$ 22924 $-17.2\%$ 2923 $-20.7\%$ 05454 $0.0\%$ 5353 $0.0\%$ 14,8414,258 $-12.0\%$ 4,050 $3,450$ $-14.8\%$ 745 | 11-202211-2023Change11-202211-2023Change11-202211-2023209143 $-31.6\%$ 151103 $-31.8\%$ 194262184 $-29.8\%$ 226148 $-34.5\%$ 3525575391 $-32.0\%$ 476340 $-28.6\%$ 9650758512 $-32.5\%$ 567407 $-28.2\%$ 191104949793 $-16.4\%$ 724510 $-29.6\%$ 225282568703 $+23.8\%$ 487548 $+12.5\%$ 81155409431 $+5.4\%$ 354376 $+6.2\%$ 5455314297 $-5.4\%$ 295268 $-9.2\%$ 1928214184 $-14.0\%$ 207162 $-21.7\%$ 722212222 $+4.7\%$ 203198 $-2.5\%$ 824158166 $+5.1\%$ 152161 $+5.9\%$ 558085 $+6.3\%$ 7884 $+7.7\%$ 215069 $+38.0\%$ 4869 $+43.8\%$ 202924 $-17.2\%$ 2923 $-20.7\%$ 0154540.0\%53530.0%114,8414,258 $-12.0\%$ 4,0503,450 $-14.8\%$ 745757 |  |

| By Construction Status    | 11-2022 | 11-2023 | Change  | 11-2022 | 11-2023 | Change  | 11-2022 | 11-2023 | Change  |
|---------------------------|---------|---------|---------|---------|---------|---------|---------|---------|---------|
| Previously Owned          | 4,226   | 3,518   | - 16.8% | 3,678   | 3,023   | - 17.8% | 502     | 444     | - 11.6% |
| New Construction          | 615     | 740     | + 20.3% | 372     | 427     | + 14.8% | 243     | 313     | + 28.8% |
| All Construction Statuses | 4,841   | 4,258   | - 12.0% | 4,050   | 3,450   | - 14.8% | 745     | 757     | + 1.6%  |