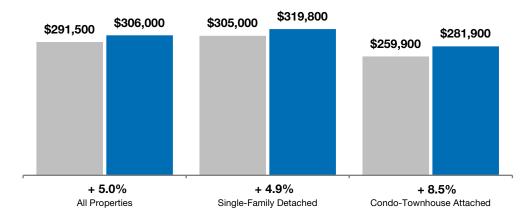

The overall Median Sales Price was up 5.0 percent to \$306,000. The construction type with the largest price gain was the New Construction segment, where prices increased 4.4 percent to \$365,400. The price range that tended to sell the quickest was the \$100K to \$150K range at 61 days; the price range that tended to sell the slowest was the \$700K to \$800K range at 103 days.

### By Property Type

■11-2022 ■11-2023

|                           | All Properties |           |        | Single    | -Family Det | ached  | Condo-Townhouse Attached |           |         |
|---------------------------|----------------|-----------|--------|-----------|-------------|--------|--------------------------|-----------|---------|
| By Construction Status    | 11-2022        | 11-2023   | Change | 11-2022   | 11-2023     | Change | 11-2022                  | 11-2023   | Change  |
| Previously Owned          | \$284,800      | \$295,000 | + 3.6% | \$292,500 | \$300,000   | + 2.6% | \$254,950                | \$270,000 | + 5.9%  |
| New Construction          | \$350,000      | \$365,400 | + 4.4% | \$425,564 | \$426,105   | + 0.1% | \$266,609                | \$298,975 | + 12.1% |
| All Construction Statuses | \$291,500      | \$306,000 | + 5.0% | \$305,000 | \$319,800   | + 4.9% | \$259,900                | \$281,900 | + 8.5%  |