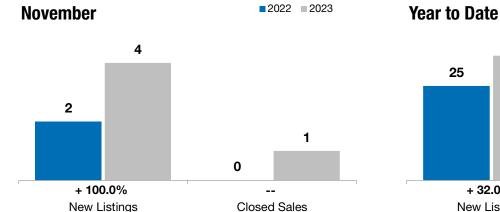

## Local Market Update – November 2023

A RESEARCH TOOL PROVIDED BY THE REALTOR® ASSOCIATION OF THE SIOUX EMPIRE, INC.

2022 2023

|                | + 100.0%            |              |                    |
|----------------|---------------------|--------------|--------------------|
| Valley Springs | Change in           | Change in    | Change in          |
|                | <b>New Listings</b> | Closed Sales | Median Sales Price |

| November |                                                | Year to Date                                                                                     |                                                                                                                                                                      |                                                                                                                                                                                   |                                                                                                                                                                                                                                       |
|----------|------------------------------------------------|--------------------------------------------------------------------------------------------------|----------------------------------------------------------------------------------------------------------------------------------------------------------------------|-----------------------------------------------------------------------------------------------------------------------------------------------------------------------------------|---------------------------------------------------------------------------------------------------------------------------------------------------------------------------------------------------------------------------------------|
| 2022     | 2023                                           | +/-                                                                                              | 2022                                                                                                                                                                 | 2023                                                                                                                                                                              | +/-                                                                                                                                                                                                                                   |
| 2        | 4                                              | + 100.0%                                                                                         | 25                                                                                                                                                                   | 33                                                                                                                                                                                | + 32.0%                                                                                                                                                                                                                               |
| 0        | 1                                              |                                                                                                  | 18                                                                                                                                                                   | 15                                                                                                                                                                                | - 16.7%                                                                                                                                                                                                                               |
| \$0      | \$440,000                                      |                                                                                                  | \$365,500                                                                                                                                                            | \$440,000                                                                                                                                                                         | + 20.4%                                                                                                                                                                                                                               |
| \$0      | \$440,000                                      |                                                                                                  | \$461,517                                                                                                                                                            | \$465,255                                                                                                                                                                         | + 0.8%                                                                                                                                                                                                                                |
| 0.0%     | 98.0%                                          |                                                                                                  | 100.8%                                                                                                                                                               | 102.2%                                                                                                                                                                            | + 1.4%                                                                                                                                                                                                                                |
| 0        | 120                                            |                                                                                                  | 71                                                                                                                                                                   | 94                                                                                                                                                                                | + 33.4%                                                                                                                                                                                                                               |
| 4        | 9                                              | + 125.0%                                                                                         |                                                                                                                                                                      |                                                                                                                                                                                   |                                                                                                                                                                                                                                       |
| 2.1      | 4.5                                            | + 113.8%                                                                                         |                                                                                                                                                                      |                                                                                                                                                                                   |                                                                                                                                                                                                                                       |
|          | 2022<br>2<br>0<br>\$0<br>\$0<br>0.0%<br>0<br>4 | 2022  2023    2  4    0  1    \$0  \$440,000    \$0  \$440,000    0.0%  \$8.0%    0  120    4  9 | 2022  2023  + / -    2  4  + 100.0%    0  1     \$0  \$440,000     \$0  \$440,000     \$0  \$440,000     \$0  \$440,000     \$0  \$120     \$0  \$120     \$0  \$120 | 2022  2023  + / -  2022    2  4  + 100.0%  25    0  1   18    \$0  \$440,000   \$365,500    \$0  \$440,000   \$461,517    0.0%  \$98.0%   100.8%    0  120   71    4  9  + 125.0% | 2022  2023  + / -  2022  2023    2  4  + 100.0%  25  33    0  1   18  15    \$0  \$440,000   \$365,500  \$440,000    \$0  \$440,000   \$461,517  \$465,255    0.0%  \$98.0%   100.8%  102.2%    0  120   71  \$94    4  \$9  + 125.0% |