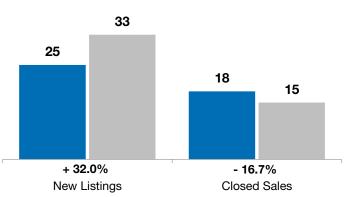

| November |                                                | Year to Date                                                                                     |                                                                                                                                                                      |                                                                                                                                                                                   |                                                                                                                                                                                                                                       |
|----------|------------------------------------------------|--------------------------------------------------------------------------------------------------|----------------------------------------------------------------------------------------------------------------------------------------------------------------------|-----------------------------------------------------------------------------------------------------------------------------------------------------------------------------------|---------------------------------------------------------------------------------------------------------------------------------------------------------------------------------------------------------------------------------------|
| 2022     | 2023                                           | +/-                                                                                              | 2022                                                                                                                                                                 | 2023                                                                                                                                                                              | +/-                                                                                                                                                                                                                                   |
| 2        | 4                                              | + 100.0%                                                                                         | 25                                                                                                                                                                   | 33                                                                                                                                                                                | + 32.0%                                                                                                                                                                                                                               |
| 0        | 1                                              |                                                                                                  | 18                                                                                                                                                                   | 15                                                                                                                                                                                | - 16.7%                                                                                                                                                                                                                               |
| \$0      | \$440,000                                      |                                                                                                  | \$365,500                                                                                                                                                            | \$440,000                                                                                                                                                                         | + 20.4%                                                                                                                                                                                                                               |
| \$0      | \$440,000                                      |                                                                                                  | \$461,517                                                                                                                                                            | \$465,255                                                                                                                                                                         | + 0.8%                                                                                                                                                                                                                                |
| 0.0%     | 98.0%                                          |                                                                                                  | 100.8%                                                                                                                                                               | 102.2%                                                                                                                                                                            | + 1.4%                                                                                                                                                                                                                                |
| 0        | 120                                            |                                                                                                  | 71                                                                                                                                                                   | 94                                                                                                                                                                                | + 33.4%                                                                                                                                                                                                                               |
| 4        | 9                                              | + 125.0%                                                                                         |                                                                                                                                                                      |                                                                                                                                                                                   |                                                                                                                                                                                                                                       |
| 2.1      | 4.5                                            | + 113.8%                                                                                         |                                                                                                                                                                      |                                                                                                                                                                                   |                                                                                                                                                                                                                                       |
|          | 2022<br>2<br>0<br>\$0<br>\$0<br>0.0%<br>0<br>4 | 2022  2023    2  4    0  1    \$0  \$440,000    \$0  \$440,000    0.0%  \$8.0%    0  120    4  9 | 2022  2023  + / -    2  4  + 100.0%    0  1     \$0  \$440,000     \$0  \$440,000     \$0  \$440,000     \$0  \$440,000     \$0  \$120     \$0  \$120     \$0  \$120 | 2022  2023  + / -  2022    2  4  + 100.0%  25    0  1   18    \$0  \$440,000   \$365,500    \$0  \$440,000   \$461,517    0.0%  \$98.0%   100.8%    0  120   71    4  9  + 125.0% | 2022  2023  + / -  2022  2023    2  4  + 100.0%  25  33    0  1   18  15    \$0  \$440,000   \$365,500  \$440,000    \$0  \$440,000   \$461,517  \$465,255    0.0%  \$98.0%   100.8%  102.2%    0  120   71  \$94    4  \$9  + 125.0% |