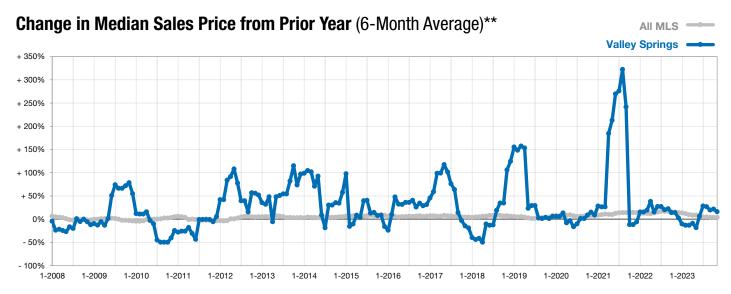

\* Does not account for list prices from any previous listing contracts or seller concessions. Activity for one month can sometimes look extreme due to small sample size.

\*\* Each dot represents the change in median sales price from the prior year using a 6-month weighted average. This means that each of the 6 months used in a dot are proportioned according to their share of sales during that period.