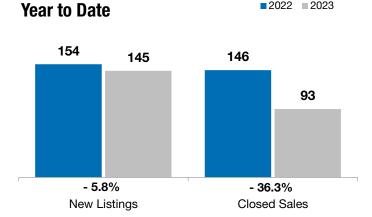

| December | Year to Date |
|----------|--------------|
|          | December     |

|                                          | 2022      | 2023      | +/-      | 2022      | 2023      | +/-     |
|------------------------------------------|-----------|-----------|----------|-----------|-----------|---------|
| New Listings                             | 2         | 2         | 0.0%     | 154       | 145       | - 5.8%  |
| Closed Sales                             | 7         | 7         | 0.0%     | 146       | 93        | - 36.3% |
| Median Sales Price*                      | \$162,000 | \$330,000 | + 103.7% | \$185,000 | \$225,000 | + 21.6% |
| Average Sales Price*                     | \$190,900 | \$273,407 | + 43.2%  | \$226,758 | \$250,114 | + 10.3% |
| Percent of Original List Price Received* | 98.2%     | 98.1%     | - 0.0%   | 99.5%     | 97.8%     | - 1.7%  |
| Average Days on Market Until Sale        | 68        | 72        | + 5.9%   | 70        | 74        | + 6.3%  |
| Inventory of Homes for Sale              | 21        | 30        | + 42.9%  |           |           |         |
| Months Supply of Inventory               | 1.8       | 3.7       | + 110.6% |           |           |         |