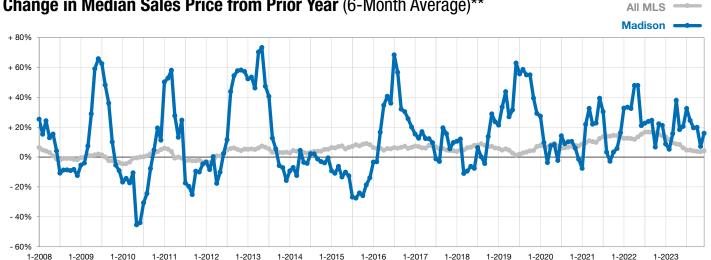

## Change in Median Sales Price from Prior Year (6-Month Average)\*\*

<sup>\*\*</sup> Each dot represents the change in median sales price from the prior year using a 6-month weighted average. This means that each of the 6 months used in a dot are proportioned according to their share of sales during that period.