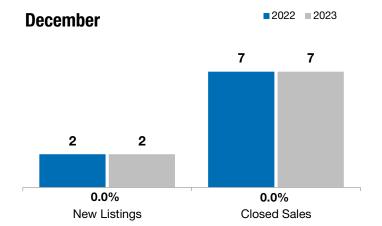

| December | Year to Date |
|----------|--------------|
|          | December     |

|                                          | 2022      | 2023      | +/-      | 2022      | 2023      | +/-     |
|------------------------------------------|-----------|-----------|----------|-----------|-----------|---------|
| New Listings                             | 2         | 2         | 0.0%     | 154       | 145       | - 5.8%  |
| Closed Sales                             | 7         | 7         | 0.0%     | 146       | 93        | - 36.3% |
| Median Sales Price*                      | \$162,000 | \$330,000 | + 103.7% | \$185,000 | \$225,000 | + 21.6% |
| Average Sales Price*                     | \$190,900 | \$273,407 | + 43.2%  | \$226,758 | \$250,114 | + 10.3% |
| Percent of Original List Price Received* | 98.2%     | 98.1%     | - 0.0%   | 99.5%     | 97.8%     | - 1.7%  |
| Average Days on Market Until Sale        | 68        | 72        | + 5.9%   | 70        | 74        | + 6.3%  |
| Inventory of Homes for Sale              | 21        | 30        | + 42.9%  |           |           |         |
| Months Supply of Inventory               | 1.8       | 3.7       | + 110.6% |           |           |         |