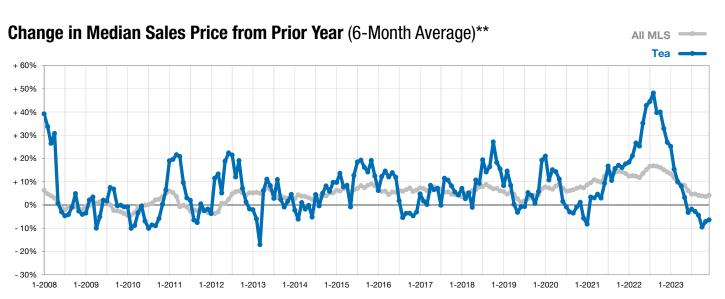

<sup>\*</sup> Does not account for list prices from any previous listing contracts or seller concessions. | Activity for one month can sometimes look extreme due to small sample size.

<sup>\*\*</sup> Each dot represents the change in median sales price from the prior year using a 6-month weighted average. This means that each of the 6 months used in a dot are proportioned according to their share of sales during that period.