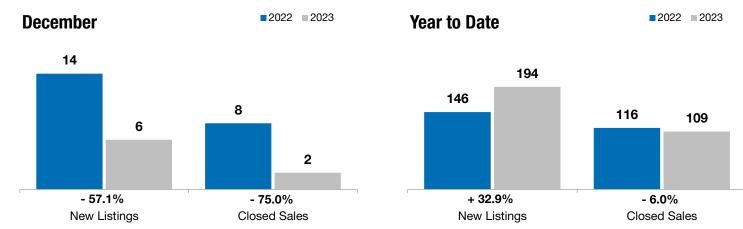

## **Local Market Update – December 2023**

A RESEARCH TOOL PROVIDED BY THE REALTOR® ASSOCIATION OF THE SIOUX EMPIRE, INC.

Tea

- 57.1%

- 75.0%

+ 7.1%

Change in **New Listings** 

December

Change in Closed Sales

Change in Median Sales Price

Year to Date

| Lincoln County, SD |      |      |         |      |      |         |
|--------------------|------|------|---------|------|------|---------|
|                    | 2022 | 2023 | +/-     | 2022 | 2023 | +/-     |
| Listings           | 14   | 6    | - 57.1% | 146  | 194  | + 32.99 |

| 2022      | 2020                                                   | T/-                                                                       | 2022                                                                                                                           | 2020                                                                                                                                                                                                                                                                                                                                         | T/-                                                                                                                                                                                                                                                                                                                                                                                                                   |
|-----------|--------------------------------------------------------|---------------------------------------------------------------------------|--------------------------------------------------------------------------------------------------------------------------------|----------------------------------------------------------------------------------------------------------------------------------------------------------------------------------------------------------------------------------------------------------------------------------------------------------------------------------------------|-----------------------------------------------------------------------------------------------------------------------------------------------------------------------------------------------------------------------------------------------------------------------------------------------------------------------------------------------------------------------------------------------------------------------|
| 14        | 6                                                      | - 57.1%                                                                   | 146                                                                                                                            | 194                                                                                                                                                                                                                                                                                                                                          | + 32.9%                                                                                                                                                                                                                                                                                                                                                                                                               |
| 8         | 2                                                      | - 75.0%                                                                   | 116                                                                                                                            | 109                                                                                                                                                                                                                                                                                                                                          | - 6.0%                                                                                                                                                                                                                                                                                                                                                                                                                |
| \$338,250 | \$362,150                                              | + 7.1%                                                                    | \$385,400                                                                                                                      | \$365,400                                                                                                                                                                                                                                                                                                                                    | - 5.2%                                                                                                                                                                                                                                                                                                                                                                                                                |
| \$361,050 | \$362,150                                              | + 0.3%                                                                    | \$404,982                                                                                                                      | \$396,545                                                                                                                                                                                                                                                                                                                                    | - 2.1%                                                                                                                                                                                                                                                                                                                                                                                                                |
| 97.8%     | 100.3%                                                 | + 2.5%                                                                    | 100.9%                                                                                                                         | 99.9%                                                                                                                                                                                                                                                                                                                                        | - 1.0%                                                                                                                                                                                                                                                                                                                                                                                                                |
| 54        | 73                                                     | + 33.9%                                                                   | 92                                                                                                                             | 88                                                                                                                                                                                                                                                                                                                                           | - 3.8%                                                                                                                                                                                                                                                                                                                                                                                                                |
| 31        | 44                                                     | + 41.9%                                                                   |                                                                                                                                |                                                                                                                                                                                                                                                                                                                                              |                                                                                                                                                                                                                                                                                                                                                                                                                       |
| 3.2       | 4.7                                                    | + 45.7%                                                                   |                                                                                                                                |                                                                                                                                                                                                                                                                                                                                              |                                                                                                                                                                                                                                                                                                                                                                                                                       |
|           | 14<br>8<br>\$338,250<br>\$361,050<br>97.8%<br>54<br>31 | 14 6 8 2 \$338,250 \$362,150 \$361,050 \$362,150 97.8% 100.3% 54 73 31 44 | 14 6 - 57.1% 8 2 - 75.0% \$338,250 \$362,150 + 7.1% \$361,050 \$362,150 + 0.3% 97.8% 100.3% + 2.5% 54 73 + 33.9% 31 44 + 41.9% | 14       6       - 57.1%       146         8       2       - 75.0%       116         \$338,250       \$362,150       + 7.1%       \$385,400         \$361,050       \$362,150       + 0.3%       \$404,982         97.8%       100.3%       + 2.5%       100.9%         54       73       + 33.9%       92         31       44       + 41.9% | 14       6       - 57.1%       146       194         8       2       - 75.0%       116       109         \$338,250       \$362,150       + 7.1%       \$385,400       \$365,400         \$361,050       \$362,150       + 0.3%       \$404,982       \$396,545         97.8%       100.3%       + 2.5%       100.9%       99.9%         54       73       + 33.9%       92       88         31       44       + 41.9% |