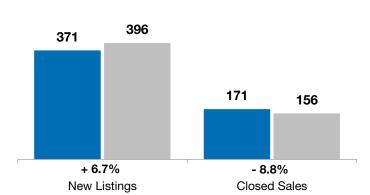

## Sioux Falls Metro Statistics Area

+ 6.7%

- 8.8%

+ 8.2%

Change in **New Listings** 

Change in Closed Sales

Change in Median Sales Price

2023 2024

Lincoln and Minnehaha Counties, SD

| J | anuarv |  |
|---|--------|--|
|   |        |  |

**Year to Date** 

## Year to Date

|                                                                                                                                                                                                                                                                                                                                                                                                                                                                                                                                                                                                                                                                                                                                                                                                                                                                                                                                                                                                                                                                                                                                                                                                                                                                                                                                                                                                                                                                                                                                                                                                                                                                                                                                                                                                                                                                                                                                                                                                                                                                                                                                | 2023        | 2024      | +/-     | 2023      | 2024      | +/-     |
|--------------------------------------------------------------------------------------------------------------------------------------------------------------------------------------------------------------------------------------------------------------------------------------------------------------------------------------------------------------------------------------------------------------------------------------------------------------------------------------------------------------------------------------------------------------------------------------------------------------------------------------------------------------------------------------------------------------------------------------------------------------------------------------------------------------------------------------------------------------------------------------------------------------------------------------------------------------------------------------------------------------------------------------------------------------------------------------------------------------------------------------------------------------------------------------------------------------------------------------------------------------------------------------------------------------------------------------------------------------------------------------------------------------------------------------------------------------------------------------------------------------------------------------------------------------------------------------------------------------------------------------------------------------------------------------------------------------------------------------------------------------------------------------------------------------------------------------------------------------------------------------------------------------------------------------------------------------------------------------------------------------------------------------------------------------------------------------------------------------------------------|-------------|-----------|---------|-----------|-----------|---------|
| New Listings                                                                                                                                                                                                                                                                                                                                                                                                                                                                                                                                                                                                                                                                                                                                                                                                                                                                                                                                                                                                                                                                                                                                                                                                                                                                                                                                                                                                                                                                                                                                                                                                                                                                                                                                                                                                                                                                                                                                                                                                                                                                                                                   | 371         | 396       | + 6.7%  | 371       | 396       | + 6.7%  |
| Closed Sales                                                                                                                                                                                                                                                                                                                                                                                                                                                                                                                                                                                                                                                                                                                                                                                                                                                                                                                                                                                                                                                                                                                                                                                                                                                                                                                                                                                                                                                                                                                                                                                                                                                                                                                                                                                                                                                                                                                                                                                                                                                                                                                   | 171         | 156       | - 8.8%  | 171       | 156       | - 8.8%  |
| Median Sales Price*                                                                                                                                                                                                                                                                                                                                                                                                                                                                                                                                                                                                                                                                                                                                                                                                                                                                                                                                                                                                                                                                                                                                                                                                                                                                                                                                                                                                                                                                                                                                                                                                                                                                                                                                                                                                                                                                                                                                                                                                                                                                                                            | \$291,500   | \$315,500 | + 8.2%  | \$291,500 | \$315,500 | + 8.2%  |
| Average Sales Price*                                                                                                                                                                                                                                                                                                                                                                                                                                                                                                                                                                                                                                                                                                                                                                                                                                                                                                                                                                                                                                                                                                                                                                                                                                                                                                                                                                                                                                                                                                                                                                                                                                                                                                                                                                                                                                                                                                                                                                                                                                                                                                           | \$338,655   | \$390,408 | + 15.3% | \$338,655 | \$390,408 | + 15.3% |
| Percent of Original List Price Received*                                                                                                                                                                                                                                                                                                                                                                                                                                                                                                                                                                                                                                                                                                                                                                                                                                                                                                                                                                                                                                                                                                                                                                                                                                                                                                                                                                                                                                                                                                                                                                                                                                                                                                                                                                                                                                                                                                                                                                                                                                                                                       | 98.9%       | 98.5%     | - 0.4%  | 98.9%     | 98.5%     | - 0.4%  |
| Average Days on Market Until Sale                                                                                                                                                                                                                                                                                                                                                                                                                                                                                                                                                                                                                                                                                                                                                                                                                                                                                                                                                                                                                                                                                                                                                                                                                                                                                                                                                                                                                                                                                                                                                                                                                                                                                                                                                                                                                                                                                                                                                                                                                                                                                              | 75          | 83        | + 10.4% | 75        | 83        | + 10.4% |
| Inventory of Homes for Sale                                                                                                                                                                                                                                                                                                                                                                                                                                                                                                                                                                                                                                                                                                                                                                                                                                                                                                                                                                                                                                                                                                                                                                                                                                                                                                                                                                                                                                                                                                                                                                                                                                                                                                                                                                                                                                                                                                                                                                                                                                                                                                    | 973         | 1,012     | + 4.0%  |           |           |         |
| Months Supply of Inventory                                                                                                                                                                                                                                                                                                                                                                                                                                                                                                                                                                                                                                                                                                                                                                                                                                                                                                                                                                                                                                                                                                                                                                                                                                                                                                                                                                                                                                                                                                                                                                                                                                                                                                                                                                                                                                                                                                                                                                                                                                                                                                     | 3.0         | 3.4       | + 11.6% |           |           |         |
| + Dans and a second for that and are forms and are the first and are the second and the second are the second and the second are the second a | 1 4 11 11 6 | 11        |         |           |           |         |