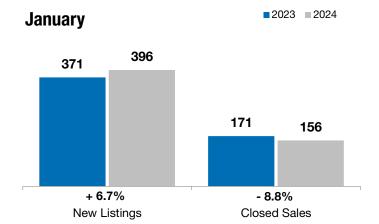

## Sioux Falls Metro Statistics Area

+ 6.7%

- 8.8%

+ 8.2%

Change in **New Listings** 

Change in Closed Sales

Change in Median Sales Price

2023 2024

Lincoln and Minnehaha Counties, SD

| J | anuarv |  |
|---|--------|--|
|   |        |  |

**Year to Date** 

## Year to Date

|                                                                                                                                                                                                                                                                                                                                                                                                                                                                                                                                                                                                                                                                                                                                                                                                                                                                                                                                                                                                                                                                                                                                                                                                                                                                                                                                                                                                                                                                                                                                                                                                                                                                                                                                                                                                                                                                                                                                                                                                                                                                                                                                | 2023        | 2024      | +/-     | 2023      | 2024      | +/-     |
|--------------------------------------------------------------------------------------------------------------------------------------------------------------------------------------------------------------------------------------------------------------------------------------------------------------------------------------------------------------------------------------------------------------------------------------------------------------------------------------------------------------------------------------------------------------------------------------------------------------------------------------------------------------------------------------------------------------------------------------------------------------------------------------------------------------------------------------------------------------------------------------------------------------------------------------------------------------------------------------------------------------------------------------------------------------------------------------------------------------------------------------------------------------------------------------------------------------------------------------------------------------------------------------------------------------------------------------------------------------------------------------------------------------------------------------------------------------------------------------------------------------------------------------------------------------------------------------------------------------------------------------------------------------------------------------------------------------------------------------------------------------------------------------------------------------------------------------------------------------------------------------------------------------------------------------------------------------------------------------------------------------------------------------------------------------------------------------------------------------------------------|-------------|-----------|---------|-----------|-----------|---------|
| New Listings                                                                                                                                                                                                                                                                                                                                                                                                                                                                                                                                                                                                                                                                                                                                                                                                                                                                                                                                                                                                                                                                                                                                                                                                                                                                                                                                                                                                                                                                                                                                                                                                                                                                                                                                                                                                                                                                                                                                                                                                                                                                                                                   | 371         | 396       | + 6.7%  | 371       | 396       | + 6.7%  |
| Closed Sales                                                                                                                                                                                                                                                                                                                                                                                                                                                                                                                                                                                                                                                                                                                                                                                                                                                                                                                                                                                                                                                                                                                                                                                                                                                                                                                                                                                                                                                                                                                                                                                                                                                                                                                                                                                                                                                                                                                                                                                                                                                                                                                   | 171         | 156       | - 8.8%  | 171       | 156       | - 8.8%  |
| Median Sales Price*                                                                                                                                                                                                                                                                                                                                                                                                                                                                                                                                                                                                                                                                                                                                                                                                                                                                                                                                                                                                                                                                                                                                                                                                                                                                                                                                                                                                                                                                                                                                                                                                                                                                                                                                                                                                                                                                                                                                                                                                                                                                                                            | \$291,500   | \$315,500 | + 8.2%  | \$291,500 | \$315,500 | + 8.2%  |
| Average Sales Price*                                                                                                                                                                                                                                                                                                                                                                                                                                                                                                                                                                                                                                                                                                                                                                                                                                                                                                                                                                                                                                                                                                                                                                                                                                                                                                                                                                                                                                                                                                                                                                                                                                                                                                                                                                                                                                                                                                                                                                                                                                                                                                           | \$338,655   | \$390,408 | + 15.3% | \$338,655 | \$390,408 | + 15.3% |
| Percent of Original List Price Received*                                                                                                                                                                                                                                                                                                                                                                                                                                                                                                                                                                                                                                                                                                                                                                                                                                                                                                                                                                                                                                                                                                                                                                                                                                                                                                                                                                                                                                                                                                                                                                                                                                                                                                                                                                                                                                                                                                                                                                                                                                                                                       | 98.9%       | 98.5%     | - 0.4%  | 98.9%     | 98.5%     | - 0.4%  |
| Average Days on Market Until Sale                                                                                                                                                                                                                                                                                                                                                                                                                                                                                                                                                                                                                                                                                                                                                                                                                                                                                                                                                                                                                                                                                                                                                                                                                                                                                                                                                                                                                                                                                                                                                                                                                                                                                                                                                                                                                                                                                                                                                                                                                                                                                              | 75          | 83        | + 10.4% | 75        | 83        | + 10.4% |
| Inventory of Homes for Sale                                                                                                                                                                                                                                                                                                                                                                                                                                                                                                                                                                                                                                                                                                                                                                                                                                                                                                                                                                                                                                                                                                                                                                                                                                                                                                                                                                                                                                                                                                                                                                                                                                                                                                                                                                                                                                                                                                                                                                                                                                                                                                    | 973         | 1,012     | + 4.0%  |           |           |         |
| Months Supply of Inventory                                                                                                                                                                                                                                                                                                                                                                                                                                                                                                                                                                                                                                                                                                                                                                                                                                                                                                                                                                                                                                                                                                                                                                                                                                                                                                                                                                                                                                                                                                                                                                                                                                                                                                                                                                                                                                                                                                                                                                                                                                                                                                     | 3.0         | 3.4       | + 11.6% |           |           |         |
| + Dans and a second for that and are forms and are the first and are the second and the second are the second and the second are the second a | 1 4 11 11 6 | 11        |         |           |           |         |