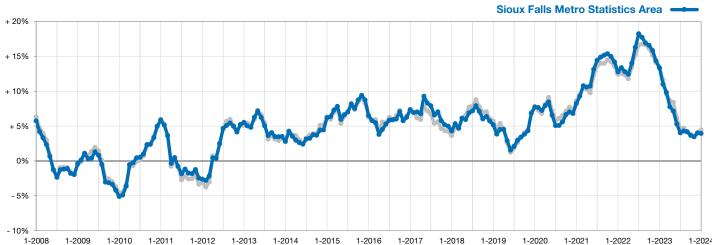

## Change in Median Sales Price from Prior Year (6-Month Average)\*\*

<sup>\*\*</sup> Each dot represents the change in median sales price from the prior year using a 6-month weighted average. This means that each of the 6 months used in a dot are proportioned according to their share of sales during that period.