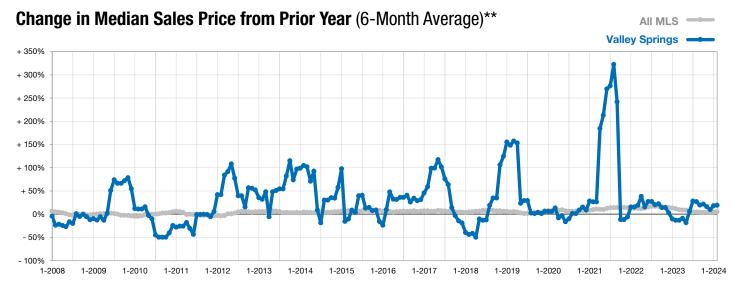

\* Does not account for list prices from any previous listing contracts or seller concessions. | Activity for one month can sometimes look extreme due to small sample size.

\*\* Each dot represents the change in median sales price from the prior year using a 6-month weighted average. This means that each of the 6 months used in a dot are proportioned according to their share of sales during that period.