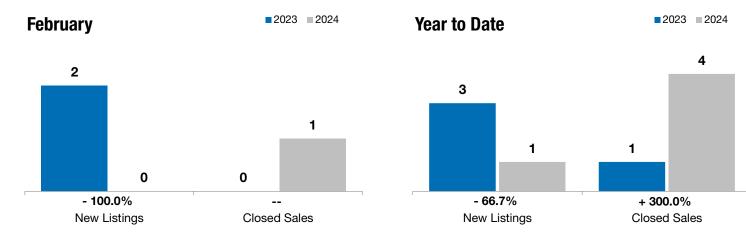

## Local Market Update – February 2024

A RESEARCH TOOL PROVIDED BY THE REALTOR® ASSOCIATION OF THE SIOUX EMPIRE, INC.

|                | - 100.0%            |              |                           |
|----------------|---------------------|--------------|---------------------------|
| Valley Springs | Change in           | Change in    | Change in                 |
|                | <b>New Listings</b> | Closed Sales | <b>Median Sales Price</b> |

| February |                                                            |                                                                                                                                | Year to Date                                                                                                                                                         |                                                                                                                                                                                                                                                           |                                                                                                                                                                                                                                                 |
|----------|------------------------------------------------------------|--------------------------------------------------------------------------------------------------------------------------------|----------------------------------------------------------------------------------------------------------------------------------------------------------------------|-----------------------------------------------------------------------------------------------------------------------------------------------------------------------------------------------------------------------------------------------------------|-------------------------------------------------------------------------------------------------------------------------------------------------------------------------------------------------------------------------------------------------|
| 2023     | 2024                                                       | +/-                                                                                                                            | 2023                                                                                                                                                                 | 2024                                                                                                                                                                                                                                                      | + / -                                                                                                                                                                                                                                           |
| 2        | 0                                                          | - 100.0%                                                                                                                       | 3                                                                                                                                                                    | 1                                                                                                                                                                                                                                                         | - 66.7%                                                                                                                                                                                                                                         |
| 0        | 1                                                          |                                                                                                                                | 1                                                                                                                                                                    | 4                                                                                                                                                                                                                                                         | + 300.0%                                                                                                                                                                                                                                        |
| \$0      | \$575,000                                                  |                                                                                                                                | \$397,500                                                                                                                                                            | \$518,550                                                                                                                                                                                                                                                 | + 30.5%                                                                                                                                                                                                                                         |
| \$0      | \$575,000                                                  |                                                                                                                                | \$397,500                                                                                                                                                            | \$721,025                                                                                                                                                                                                                                                 | + 81.4%                                                                                                                                                                                                                                         |
| 0.0%     | 95.8%                                                      |                                                                                                                                | 100.0%                                                                                                                                                               | 101.1%                                                                                                                                                                                                                                                    | + 1.1%                                                                                                                                                                                                                                          |
| 0        | 116                                                        |                                                                                                                                | 78                                                                                                                                                                   | 100                                                                                                                                                                                                                                                       | + 28.2%                                                                                                                                                                                                                                         |
| 5        | 3                                                          | - 40.0%                                                                                                                        |                                                                                                                                                                      |                                                                                                                                                                                                                                                           |                                                                                                                                                                                                                                                 |
| 2.6      | 1.4                                                        | - 45.7%                                                                                                                        |                                                                                                                                                                      |                                                                                                                                                                                                                                                           |                                                                                                                                                                                                                                                 |
|          | 2023<br>2<br>0<br>\$0<br>\$0<br>0.0%<br>0<br>5<br>5<br>2.6 | 2023  2024    2  0    0  1    \$0  \$575,000    \$0  \$575,000    0.0%  \$575,000    0.0%  95.8%    0  116    5  3    2.6  1.4 | 2023  2024  + / -    2  0  - 100.0%    0  1     \$0  \$575,000     \$0  \$575,000     \$0  \$575,000     0.0%  95.8%     0  116     5  3  -40.0%    2.6  1.4  -45.7% | 2023  2024  + / -  2023    2  0  - 100.0%  3    0  1   1    \$0  \$\$575,000   \$397,500    \$0  \$\$575,000   \$397,500    \$0  \$\$575,000   \$397,500    \$0  \$\$575,000   \$397,500    \$0.0%  \$95.8%   100.0%    \$0  116   78    \$5  \$3  -40.0% | 2023  2024  + / -  2023  2024    2  0  -100.0%  3  1    0  1   1  4    \$0  \$575,000   \$397,500  \$518,550    \$0  \$575,000   \$397,500  \$721,025    0.0%  95.8%   100.0%  101.1%    0  116   78  100    5  3  -40.0%      2.6  1.4  -45.7% |