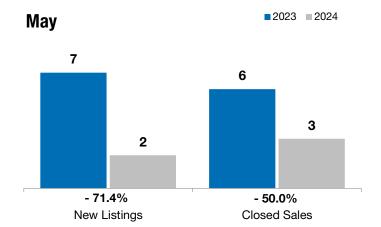

## **Beresford**

- 71.4%

- 50.0%

- 17.3%

Change in **New Listings** 

Change in **Closed Sales** 

Change in **Median Sales Price** 

| мау       |                                                              |                                                                                                           | Year to Date                                                                                                                                                                                                                                                                |                                                                                                                                                                                                                                                                                                                    |                                                                                                                                                                                                                                                                                                                                                                                                                      |
|-----------|--------------------------------------------------------------|-----------------------------------------------------------------------------------------------------------|-----------------------------------------------------------------------------------------------------------------------------------------------------------------------------------------------------------------------------------------------------------------------------|--------------------------------------------------------------------------------------------------------------------------------------------------------------------------------------------------------------------------------------------------------------------------------------------------------------------|----------------------------------------------------------------------------------------------------------------------------------------------------------------------------------------------------------------------------------------------------------------------------------------------------------------------------------------------------------------------------------------------------------------------|
| 2023      | 2024                                                         | +/-                                                                                                       | 2023                                                                                                                                                                                                                                                                        | 2024                                                                                                                                                                                                                                                                                                               | +/-                                                                                                                                                                                                                                                                                                                                                                                                                  |
| 7         | 2                                                            | - 71.4%                                                                                                   | 28                                                                                                                                                                                                                                                                          | 18                                                                                                                                                                                                                                                                                                                 | - 35.7%                                                                                                                                                                                                                                                                                                                                                                                                              |
| 6         | 3                                                            | - 50.0%                                                                                                   | 14                                                                                                                                                                                                                                                                          | 9                                                                                                                                                                                                                                                                                                                  | - 35.7%                                                                                                                                                                                                                                                                                                                                                                                                              |
| \$302,450 | \$250,000                                                    | - 17.3%                                                                                                   | \$296,000                                                                                                                                                                                                                                                                   | \$220,000                                                                                                                                                                                                                                                                                                          | - 25.7%                                                                                                                                                                                                                                                                                                                                                                                                              |
| \$317,792 | \$210,167                                                    | - 33.9%                                                                                                   | \$290,025                                                                                                                                                                                                                                                                   | \$210,500                                                                                                                                                                                                                                                                                                          | - 27.4%                                                                                                                                                                                                                                                                                                                                                                                                              |
| 98.8%     | 91.5%                                                        | - 7.3%                                                                                                    | 98.1%                                                                                                                                                                                                                                                                       | 90.2%                                                                                                                                                                                                                                                                                                              | - 8.0%                                                                                                                                                                                                                                                                                                                                                                                                               |
| 66        | 70                                                           | + 6.3%                                                                                                    | 72                                                                                                                                                                                                                                                                          | 70                                                                                                                                                                                                                                                                                                                 | - 3.2%                                                                                                                                                                                                                                                                                                                                                                                                               |
| 16        | 10                                                           | - 37.5%                                                                                                   |                                                                                                                                                                                                                                                                             |                                                                                                                                                                                                                                                                                                                    |                                                                                                                                                                                                                                                                                                                                                                                                                      |
| 4.2       | 3.3                                                          | - 20.5%                                                                                                   |                                                                                                                                                                                                                                                                             |                                                                                                                                                                                                                                                                                                                    |                                                                                                                                                                                                                                                                                                                                                                                                                      |
|           | 7<br>6<br>\$302,450<br>\$317,792<br>98.8%<br>66<br>16<br>4.2 | 2023 2024   7 2   6 3   \$302,450 \$250,000   \$317,792 \$210,167   98.8% 91.5%   66 70   16 10   4.2 3.3 | 2023     2024     +/-       7     2     -71.4%       6     3     -50.0%       \$302,450     \$250,000     -17.3%       \$317,792     \$210,167     -33.9%       98.8%     91.5%     -7.3%       66     70     +6.3%       16     10     -37.5%       4.2     3.3     -20.5% | 2023     2024     +/-     2023       7     2     -71.4%     28       6     3     -50.0%     14       \$302,450     \$250,000     -17.3%     \$296,000       \$317,792     \$210,167     -33.9%     \$290,025       98.8%     91.5%     -7.3%     98.1%       66     70     +6.3%     72       16     10     -37.5% | 2023     2024     +/-     2023     2024       7     2     -71.4%     28     18       6     3     -50.0%     14     9       \$302,450     \$250,000     -17.3%     \$296,000     \$220,000       \$317,792     \$210,167     -33.9%     \$290,025     \$210,500       98.8%     91.5%     -7.3%     98.1%     90.2%       66     70     +6.3%     72     70       16     10     -37.5%         4.2     3.3     -20.5% |