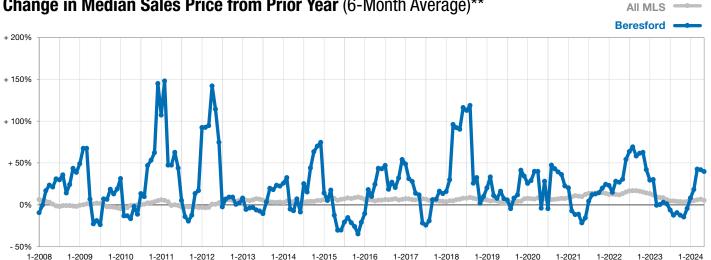

## Change in Median Sales Price from Prior Year (6-Month Average)\*\*

<sup>\*\*</sup> Each dot represents the change in median sales price from the prior year using a 6-month weighted average. This means that each of the 6 months used in a dot are proportioned according to their share of sales during that period.