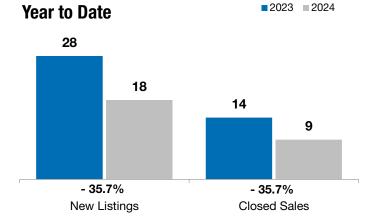

## **Beresford**

- 71.4%

- 50.0%

- 17.3%

Change in **New Listings** 

Change in **Closed Sales** 

Change in **Median Sales Price** 

| мау       |                                                              |                                                                                                           | Year to Date                                                                                                                                                                                                                                                                |                                                                                                                                                                                                                                                                                                                    |                                                                                                                                                                                                                                                                                                                                                                                                                      |
|-----------|--------------------------------------------------------------|-----------------------------------------------------------------------------------------------------------|-----------------------------------------------------------------------------------------------------------------------------------------------------------------------------------------------------------------------------------------------------------------------------|--------------------------------------------------------------------------------------------------------------------------------------------------------------------------------------------------------------------------------------------------------------------------------------------------------------------|----------------------------------------------------------------------------------------------------------------------------------------------------------------------------------------------------------------------------------------------------------------------------------------------------------------------------------------------------------------------------------------------------------------------|
| 2023      | 2024                                                         | +/-                                                                                                       | 2023                                                                                                                                                                                                                                                                        | 2024                                                                                                                                                                                                                                                                                                               | +/-                                                                                                                                                                                                                                                                                                                                                                                                                  |
| 7         | 2                                                            | - 71.4%                                                                                                   | 28                                                                                                                                                                                                                                                                          | 18                                                                                                                                                                                                                                                                                                                 | - 35.7%                                                                                                                                                                                                                                                                                                                                                                                                              |
| 6         | 3                                                            | - 50.0%                                                                                                   | 14                                                                                                                                                                                                                                                                          | 9                                                                                                                                                                                                                                                                                                                  | - 35.7%                                                                                                                                                                                                                                                                                                                                                                                                              |
| \$302,450 | \$250,000                                                    | - 17.3%                                                                                                   | \$296,000                                                                                                                                                                                                                                                                   | \$220,000                                                                                                                                                                                                                                                                                                          | - 25.7%                                                                                                                                                                                                                                                                                                                                                                                                              |
| \$317,792 | \$210,167                                                    | - 33.9%                                                                                                   | \$290,025                                                                                                                                                                                                                                                                   | \$210,500                                                                                                                                                                                                                                                                                                          | - 27.4%                                                                                                                                                                                                                                                                                                                                                                                                              |
| 98.8%     | 91.5%                                                        | - 7.3%                                                                                                    | 98.1%                                                                                                                                                                                                                                                                       | 90.2%                                                                                                                                                                                                                                                                                                              | - 8.0%                                                                                                                                                                                                                                                                                                                                                                                                               |
| 66        | 70                                                           | + 6.3%                                                                                                    | 72                                                                                                                                                                                                                                                                          | 70                                                                                                                                                                                                                                                                                                                 | - 3.2%                                                                                                                                                                                                                                                                                                                                                                                                               |
| 16        | 10                                                           | - 37.5%                                                                                                   |                                                                                                                                                                                                                                                                             |                                                                                                                                                                                                                                                                                                                    |                                                                                                                                                                                                                                                                                                                                                                                                                      |
| 4.2       | 3.3                                                          | - 20.5%                                                                                                   |                                                                                                                                                                                                                                                                             |                                                                                                                                                                                                                                                                                                                    |                                                                                                                                                                                                                                                                                                                                                                                                                      |
|           | 7<br>6<br>\$302,450<br>\$317,792<br>98.8%<br>66<br>16<br>4.2 | 2023 2024   7 2   6 3   \$302,450 \$250,000   \$317,792 \$210,167   98.8% 91.5%   66 70   16 10   4.2 3.3 | 2023     2024     +/-       7     2     -71.4%       6     3     -50.0%       \$302,450     \$250,000     -17.3%       \$317,792     \$210,167     -33.9%       98.8%     91.5%     -7.3%       66     70     +6.3%       16     10     -37.5%       4.2     3.3     -20.5% | 2023     2024     +/-     2023       7     2     -71.4%     28       6     3     -50.0%     14       \$302,450     \$250,000     -17.3%     \$296,000       \$317,792     \$210,167     -33.9%     \$290,025       98.8%     91.5%     -7.3%     98.1%       66     70     +6.3%     72       16     10     -37.5% | 2023     2024     +/-     2023     2024       7     2     -71.4%     28     18       6     3     -50.0%     14     9       \$302,450     \$250,000     -17.3%     \$296,000     \$220,000       \$317,792     \$210,167     -33.9%     \$290,025     \$210,500       98.8%     91.5%     -7.3%     98.1%     90.2%       66     70     +6.3%     72     70       16     10     -37.5%         4.2     3.3     -20.5% |