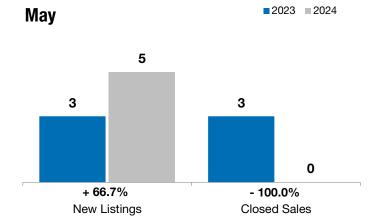

## **Local Market Update - May 2024**

A RESEARCH TOOL PROVIDED BY THE REALTOR® ASSOCIATION OF THE SIOUX EMPIRE, INC.

**Parker** 

+ 66.7%

- 100.0%

- 100.0%

Change in **New Listings** 

Change in **Closed Sales** 

Change in **Median Sales Price** 

■2023 ■2024

| Turner County, SD                        | iviay     |      |          | Year to Date |           |         |
|------------------------------------------|-----------|------|----------|--------------|-----------|---------|
|                                          | 2023      | 2024 | +/-      | 2023         | 2024      | +/-     |
| New Listings                             | 3         | 5    | + 66.7%  | 10           | 11        | + 10.0% |
| Closed Sales                             | 3         | 0    | - 100.0% | 4            | 4         | 0.0%    |
| Median Sales Price*                      | \$239,900 | \$0  | - 100.0% | \$179,900    | \$253,000 | + 40.6% |
| Average Sales Price*                     | \$218,267 | \$0  | - 100.0% | \$178,013    | \$272,750 | + 53.2% |
| Percent of Original List Price Received* | 99.5%     | 0.0% | - 100.0% | 89.3%        | 96.5%     | + 8.1%  |
| Average Days on Market Until Sale        | 75        | 0    | - 100.0% | 81           | 133       | + 65.5% |
| Inventory of Homes for Sale              | 8         | 9    | + 12.5%  |              |           |         |
| Months Supply of Inventory               | 3.4       | 4.2  | + 23.5%  |              |           |         |