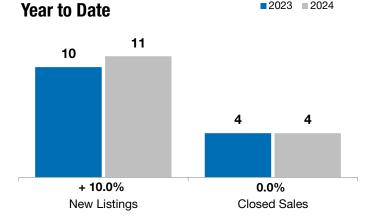

Change in **Median Sales Price** 

■2023 ■2024

| Turner County, SD                        | iviay     |      |          | Year to Date |           |         |
|------------------------------------------|-----------|------|----------|--------------|-----------|---------|
|                                          | 2023      | 2024 | +/-      | 2023         | 2024      | +/-     |
| New Listings                             | 3         | 5    | + 66.7%  | 10           | 11        | + 10.0% |
| Closed Sales                             | 3         | 0    | - 100.0% | 4            | 4         | 0.0%    |
| Median Sales Price*                      | \$239,900 | \$0  | - 100.0% | \$179,900    | \$253,000 | + 40.6% |
| Average Sales Price*                     | \$218,267 | \$0  | - 100.0% | \$178,013    | \$272,750 | + 53.2% |
| Percent of Original List Price Received* | 99.5%     | 0.0% | - 100.0% | 89.3%        | 96.5%     | + 8.1%  |
| Average Days on Market Until Sale        | 75        | 0    | - 100.0% | 81           | 133       | + 65.5% |
| Inventory of Homes for Sale              | 8         | 9    | + 12.5%  |              |           |         |
| Months Supply of Inventory               | 3.4       | 4.2  | + 23.5%  |              |           |         |