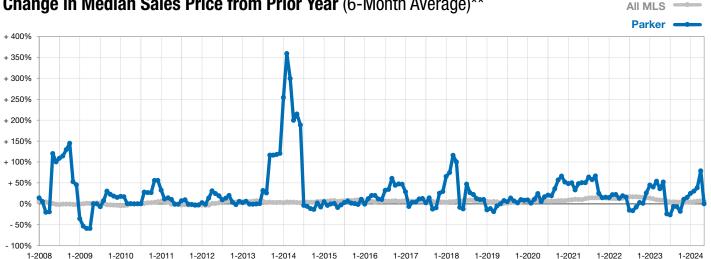

## Change in Median Sales Price from Prior Year (6-Month Average)\*\*

<sup>\*\*</sup> Each dot represents the change in median sales price from the prior year using a 6-month weighted average. This means that each of the 6 months used in a dot are proportioned according to their share of sales during that period.