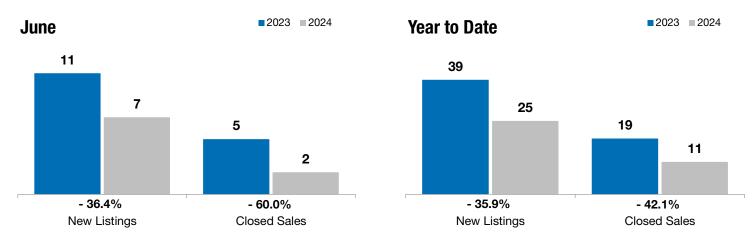

## **Beresford**

- 36.4%

- 60.0%

+ 57.0%

Change in **New Listings** 

Change in Closed Sales

Change in Median Sales Price

| June      |                                                        |                                                                                                  | fear to Date                                                                                                                                                                                                                                              |                                                                                                                                                                                                                                                                                                                      |                                                                                                                                                                                                                                                                                                                                                                                          |
|-----------|--------------------------------------------------------|--------------------------------------------------------------------------------------------------|-----------------------------------------------------------------------------------------------------------------------------------------------------------------------------------------------------------------------------------------------------------|----------------------------------------------------------------------------------------------------------------------------------------------------------------------------------------------------------------------------------------------------------------------------------------------------------------------|------------------------------------------------------------------------------------------------------------------------------------------------------------------------------------------------------------------------------------------------------------------------------------------------------------------------------------------------------------------------------------------|
| 2023      | 2024                                                   | +/-                                                                                              | 2023                                                                                                                                                                                                                                                      | 2024                                                                                                                                                                                                                                                                                                                 | +/-                                                                                                                                                                                                                                                                                                                                                                                      |
| 11        | 7                                                      | - 36.4%                                                                                          | 39                                                                                                                                                                                                                                                        | 25                                                                                                                                                                                                                                                                                                                   | - 35.9%                                                                                                                                                                                                                                                                                                                                                                                  |
| 5         | 2                                                      | - 60.0%                                                                                          | 19                                                                                                                                                                                                                                                        | 11                                                                                                                                                                                                                                                                                                                   | - 42.1%                                                                                                                                                                                                                                                                                                                                                                                  |
| \$242,000 | \$380,000                                              | + 57.0%                                                                                          | \$295,000                                                                                                                                                                                                                                                 | \$220,000                                                                                                                                                                                                                                                                                                            | - 25.4%                                                                                                                                                                                                                                                                                                                                                                                  |
| \$276,800 | \$380,000                                              | + 37.3%                                                                                          | \$286,545                                                                                                                                                                                                                                                 | \$241,318                                                                                                                                                                                                                                                                                                            | - 15.8%                                                                                                                                                                                                                                                                                                                                                                                  |
| 98.5%     | 91.6%                                                  | - 7.0%                                                                                           | 98.2%                                                                                                                                                                                                                                                     | 90.5%                                                                                                                                                                                                                                                                                                                | - 7.9%                                                                                                                                                                                                                                                                                                                                                                                   |
| 83        | 95                                                     | + 13.6%                                                                                          | 75                                                                                                                                                                                                                                                        | 74                                                                                                                                                                                                                                                                                                                   | - 1.0%                                                                                                                                                                                                                                                                                                                                                                                   |
| 19        | 12                                                     | - 36.8%                                                                                          |                                                                                                                                                                                                                                                           |                                                                                                                                                                                                                                                                                                                      |                                                                                                                                                                                                                                                                                                                                                                                          |
| 5.1       | 4.1                                                    | - 19.3%                                                                                          |                                                                                                                                                                                                                                                           |                                                                                                                                                                                                                                                                                                                      |                                                                                                                                                                                                                                                                                                                                                                                          |
|           | 11<br>5<br>\$242,000<br>\$276,800<br>98.5%<br>83<br>19 | 2023 2024   11 7   5 2   \$242,000 \$380,000   \$276,800 \$380,000   98.5% 91.6%   83 95   19 12 | 2023     2024     + / -       11     7     - 36.4%       5     2     - 60.0%       \$242,000     \$380,000     + 57.0%       \$276,800     \$380,000     + 37.3%       98.5%     91.6%     - 7.0%       83     95     + 13.6%       19     12     - 36.8% | 2023     2024     +/-     2023       11     7     -36.4%     39       5     2     -60.0%     19       \$242,000     \$380,000     +57.0%     \$295,000       \$276,800     \$380,000     +37.3%     \$286,545       98.5%     91.6%     -7.0%     98.2%       83     95     +13.6%     75       19     12     -36.8% | 2023     2024     +/-     2023     2024       11     7     -36.4%     39     25       5     2     -60.0%     19     11       \$242,000     \$380,000     +57.0%     \$295,000     \$220,000       \$276,800     \$380,000     +37.3%     \$286,545     \$241,318       98.5%     91.6%     -7.0%     98.2%     90.5%       83     95     +13.6%     75     74       19     12     -36.8% |