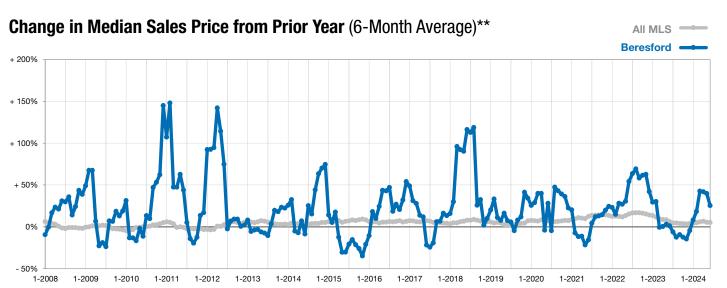

<sup>\*</sup> Does not account for list prices from any previous listing contracts or seller concessions. | Activity for one month can sometimes look extreme due to small sample size.

<sup>\*\*</sup> Each dot represents the change in median sales price from the prior year using a 6-month weighted average. This means that each of the 6 months used in a dot are proportioned according to their share of sales during that period.