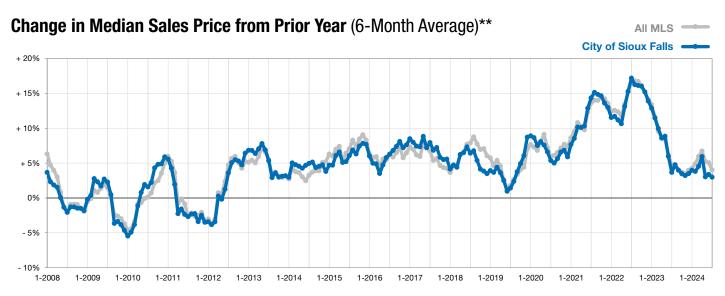

\* Does not account for list prices from any previous listing contracts or seller concessions. | Activity for one month can sometimes look extreme due to small sample size.

\*\* Each dot represents the change in median sales price from the prior year using a 6-month weighted average. This means that each of the 6 months used in a dot are proportioned according to their share of sales during that period.