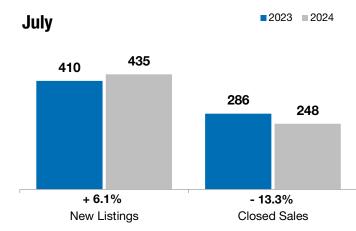

| July      |                                                              |                                                                                 | Year to Date                                                                                                                                                                                |                                                                                                                                                                                                                                                  |                                                                                                                                                                                                                                                                                                       |
|-----------|--------------------------------------------------------------|---------------------------------------------------------------------------------|---------------------------------------------------------------------------------------------------------------------------------------------------------------------------------------------|--------------------------------------------------------------------------------------------------------------------------------------------------------------------------------------------------------------------------------------------------|-------------------------------------------------------------------------------------------------------------------------------------------------------------------------------------------------------------------------------------------------------------------------------------------------------|
| 2023      | 2024                                                         | + / -                                                                           | 2023                                                                                                                                                                                        | 2024                                                                                                                                                                                                                                             | +/-                                                                                                                                                                                                                                                                                                   |
| 410       | 435                                                          | + 6.1%                                                                          | 2,546                                                                                                                                                                                       | 2,817                                                                                                                                                                                                                                            | + 10.6%                                                                                                                                                                                                                                                                                               |
| 286       | 248                                                          | - 13.3%                                                                         | 1,528                                                                                                                                                                                       | 1,585                                                                                                                                                                                                                                            | + 3.7%                                                                                                                                                                                                                                                                                                |
| \$334,098 | \$339,950                                                    | + 1.8%                                                                          | \$314,400                                                                                                                                                                                   | \$325,000                                                                                                                                                                                                                                        | + 3.4%                                                                                                                                                                                                                                                                                                |
| \$389,131 | \$379,506                                                    | - 2.5%                                                                          | \$361,083                                                                                                                                                                                   | \$371,908                                                                                                                                                                                                                                        | + 3.0%                                                                                                                                                                                                                                                                                                |
| 99.9%     | 100.1%                                                       | + 0.2%                                                                          | 99.8%                                                                                                                                                                                       | <b>99.3</b> %                                                                                                                                                                                                                                    | - 0.6%                                                                                                                                                                                                                                                                                                |
| 74        | 72                                                           | - 2.4%                                                                          | 76                                                                                                                                                                                          | 80                                                                                                                                                                                                                                               | + 4.9%                                                                                                                                                                                                                                                                                                |
| 1,003     | 912                                                          | - 9.1%                                                                          |                                                                                                                                                                                             |                                                                                                                                                                                                                                                  |                                                                                                                                                                                                                                                                                                       |
| 4.4       | 3.8                                                          | - 14.0%                                                                         |                                                                                                                                                                                             |                                                                                                                                                                                                                                                  |                                                                                                                                                                                                                                                                                                       |
|           | 410<br>286<br>\$334,098<br>\$389,131<br>99.9%<br>74<br>1,003 | 20232024410435286248\$334,098\$339,950\$389,131\$379,50699.9%100.1%74721,003912 | 2023  2024  + / -    410  435  + 6.1%    286  248  - 13.3%    \$334,098  \$339,950  + 1.8%    \$389,131  \$379,506  - 2.5%    99.9%  100.1%  + 0.2%    74  72  - 2.4%    1,003  912  - 9.1% | 2023  2024  + / -  2023    410  435  + 6.1%  2,546    286  248  - 13.3%  1,528    \$334,098  \$339,950  + 1.8%  \$314,400    \$389,131  \$379,506  - 2.5%  \$361,083    99.9%  100.1%  + 0.2%  99.8%    74  72  - 2.4%  76    1,003  912  - 9.1% | 2023  2024  + / -  2023  2024    410  435  + 6.1%  2,546  2,817    286  248  - 13.3%  1,528  1,585    \$334,098  \$339,950  + 1.8%  \$314,400  \$325,000    \$389,131  \$379,506  - 2.5%  \$361,083  \$371,908    99.9%  100.1%  + 0.2%  99.8%  99.3%    74  72  - 2.4%  76  80    1,003  912  - 9.1% |