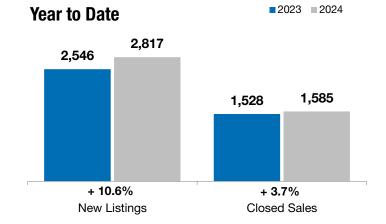

| July      |                                                              |                                                                                 | Year to Date                                                                                                                                                                                |                                                                                                                                                                                                                                                  |                                                                                                                                                                                                                                                                                                       |
|-----------|--------------------------------------------------------------|---------------------------------------------------------------------------------|---------------------------------------------------------------------------------------------------------------------------------------------------------------------------------------------|--------------------------------------------------------------------------------------------------------------------------------------------------------------------------------------------------------------------------------------------------|-------------------------------------------------------------------------------------------------------------------------------------------------------------------------------------------------------------------------------------------------------------------------------------------------------|
| 2023      | 2024                                                         | + / -                                                                           | 2023                                                                                                                                                                                        | 2024                                                                                                                                                                                                                                             | +/-                                                                                                                                                                                                                                                                                                   |
| 410       | 435                                                          | + 6.1%                                                                          | 2,546                                                                                                                                                                                       | 2,817                                                                                                                                                                                                                                            | + 10.6%                                                                                                                                                                                                                                                                                               |
| 286       | 248                                                          | - 13.3%                                                                         | 1,528                                                                                                                                                                                       | 1,585                                                                                                                                                                                                                                            | + 3.7%                                                                                                                                                                                                                                                                                                |
| \$334,098 | \$339,950                                                    | + 1.8%                                                                          | \$314,400                                                                                                                                                                                   | \$325,000                                                                                                                                                                                                                                        | + 3.4%                                                                                                                                                                                                                                                                                                |
| \$389,131 | \$379,506                                                    | - 2.5%                                                                          | \$361,083                                                                                                                                                                                   | \$371,908                                                                                                                                                                                                                                        | + 3.0%                                                                                                                                                                                                                                                                                                |
| 99.9%     | 100.1%                                                       | + 0.2%                                                                          | 99.8%                                                                                                                                                                                       | <b>99.3</b> %                                                                                                                                                                                                                                    | - 0.6%                                                                                                                                                                                                                                                                                                |
| 74        | 72                                                           | - 2.4%                                                                          | 76                                                                                                                                                                                          | 80                                                                                                                                                                                                                                               | + 4.9%                                                                                                                                                                                                                                                                                                |
| 1,003     | 912                                                          | - 9.1%                                                                          |                                                                                                                                                                                             |                                                                                                                                                                                                                                                  |                                                                                                                                                                                                                                                                                                       |
| 4.4       | 3.8                                                          | - 14.0%                                                                         |                                                                                                                                                                                             |                                                                                                                                                                                                                                                  |                                                                                                                                                                                                                                                                                                       |
|           | 410<br>286<br>\$334,098<br>\$389,131<br>99.9%<br>74<br>1,003 | 20232024410435286248\$334,098\$339,950\$389,131\$379,50699.9%100.1%74721,003912 | 2023  2024  + / -    410  435  + 6.1%    286  248  - 13.3%    \$334,098  \$339,950  + 1.8%    \$389,131  \$379,506  - 2.5%    99.9%  100.1%  + 0.2%    74  72  - 2.4%    1,003  912  - 9.1% | 2023  2024  + / -  2023    410  435  + 6.1%  2,546    286  248  - 13.3%  1,528    \$334,098  \$339,950  + 1.8%  \$314,400    \$389,131  \$379,506  - 2.5%  \$361,083    99.9%  100.1%  + 0.2%  99.8%    74  72  - 2.4%  76    1,003  912  - 9.1% | 2023  2024  + / -  2023  2024    410  435  + 6.1%  2,546  2,817    286  248  - 13.3%  1,528  1,585    \$334,098  \$339,950  + 1.8%  \$314,400  \$325,000    \$389,131  \$379,506  - 2.5%  \$361,083  \$371,908    99.9%  100.1%  + 0.2%  99.8%  99.3%    74  72  - 2.4%  76  80    1,003  912  - 9.1% |