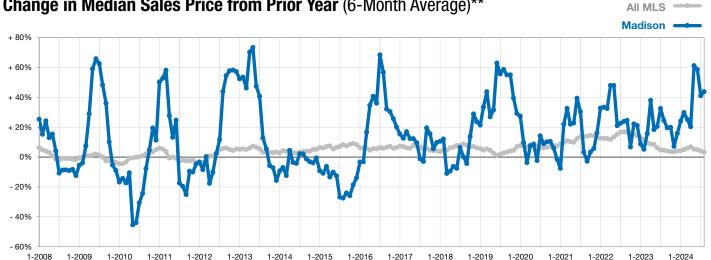

## Change in Median Sales Price from Prior Year (6-Month Average)\*\*

<sup>\*\*</sup> Each dot represents the change in median sales price from the prior year using a 6-month weighted average. This means that each of the 6 months used in a dot are proportioned according to their share of sales during that period.