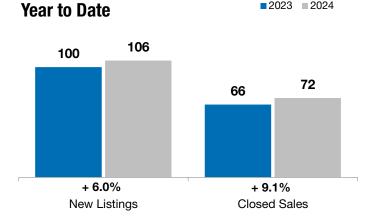

■2023 ■2024

Year to Date

| Lake County, SD                          | August    |           |          | i cai to Bate |           |         |
|------------------------------------------|-----------|-----------|----------|---------------|-----------|---------|
|                                          | 2023      | 2024      | +/-      | 2023          | 2024      | +/-     |
| New Listings                             | 6         | 14        | + 133.3% | 100           | 106       | + 6.0%  |
| Closed Sales                             | 16        | 15        | - 6.3%   | 66            | 72        | + 9.1%  |
| Median Sales Price*                      | \$252,500 | \$305,000 | + 20.8%  | \$227,200     | \$297,400 | + 30.9% |
| Average Sales Price*                     | \$261,881 | \$385,073 | + 47.0%  | \$242,891     | \$336,244 | + 38.4% |
| Percent of Original List Price Received* | 100.2%    | 98.1%     | - 2.1%   | 98.8%         | 98.5%     | - 0.3%  |
| Average Days on Market Until Sale        | 70        | 96        | + 36.9%  | 76            | 88        | + 15.0% |
| Inventory of Homes for Sale              | 33        | 29        | - 12.1%  |               |           |         |