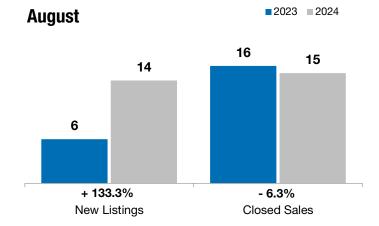

## **Madison**

+ 133.3%

- 6.3%

+ 20.8%

Change in **New Listings** 

August

Change in **Closed Sales** 

Change in **Median Sales Price** 

■2023 ■2024

Year to Date

| Lake County, SD                          | August    |           |          | i cai to Bate |           |         |
|------------------------------------------|-----------|-----------|----------|---------------|-----------|---------|
|                                          | 2023      | 2024      | +/-      | 2023          | 2024      | +/-     |
| New Listings                             | 6         | 14        | + 133.3% | 100           | 106       | + 6.0%  |
| Closed Sales                             | 16        | 15        | - 6.3%   | 66            | 72        | + 9.1%  |
| Median Sales Price*                      | \$252,500 | \$305,000 | + 20.8%  | \$227,200     | \$297,400 | + 30.9% |
| Average Sales Price*                     | \$261,881 | \$385,073 | + 47.0%  | \$242,891     | \$336,244 | + 38.4% |
| Percent of Original List Price Received* | 100.2%    | 98.1%     | - 2.1%   | 98.8%         | 98.5%     | - 0.3%  |
| Average Days on Market Until Sale        | 70        | 96        | + 36.9%  | 76            | 88        | + 15.0% |
| Inventory of Homes for Sale              | 33        | 29        | - 12.1%  |               |           |         |