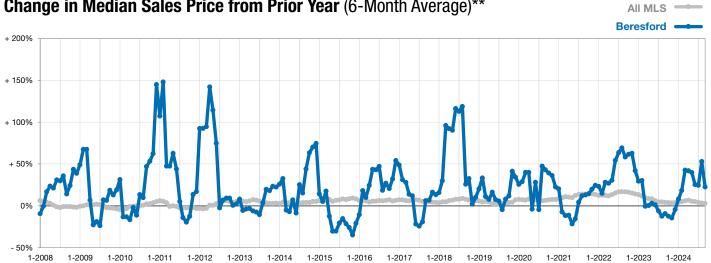

## Change in Median Sales Price from Prior Year (6-Month Average)\*\*

<sup>\*\*</sup> Each dot represents the change in median sales price from the prior year using a 6-month weighted average. This means that each of the 6 months used in a dot are proportioned according to their share of sales during that period.