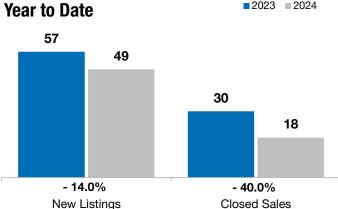

**Year to Date** 

| Union County, SD | 3    | September |         |      |      | rear to Date |  |  |  |
|------------------|------|-----------|---------|------|------|--------------|--|--|--|
|                  | 2023 | 2024      | +/-     | 2023 | 2024 | +/-          |  |  |  |
|                  | 7    | 10        | + 42.9% | 57   | 49   | - 14.0%      |  |  |  |
|                  | 4    | 2         | - 50.0% | 30   | 18   | - 40.0%      |  |  |  |
|                  |      |           |         |      |      |              |  |  |  |

September

| New Listings                             | 7         | 10        | + 42.9%  | 57        | 49        | - 14.0% |
|------------------------------------------|-----------|-----------|----------|-----------|-----------|---------|
| Closed Sales                             | 4         | 2         | - 50.0%  | 30        | 18        | - 40.0% |
| Median Sales Price*                      | \$179,500 | \$316,500 | + 76.3%  | \$264,450 | \$307,000 | + 16.1% |
| Average Sales Price*                     | \$169,475 | \$316,500 | + 86.8%  | \$263,224 | \$316,000 | + 20.0% |
| Percent of Original List Price Received* | 96.8%     | 92.2%     | - 4.8%   | 97.5%     | 92.6%     | - 5.1%  |
| Average Days on Market Until Sale        | 36        | 138       | + 280.7% | 67        | 79        | + 16.8% |
| Inventory of Homes for Sale              | 16        | 18        | + 12.5%  |           |           |         |
| Months Supply of Inventory               | 4.8       | 6.8       | + 41.9%  |           |           |         |