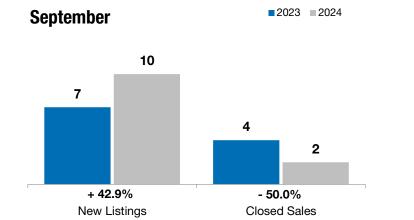

**Year to Date** 

| Union County, SD | 3    | September |         |      |      | rear to Date |  |  |  |
|------------------|------|-----------|---------|------|------|--------------|--|--|--|
|                  | 2023 | 2024      | +/-     | 2023 | 2024 | +/-          |  |  |  |
|                  | 7    | 10        | + 42.9% | 57   | 49   | - 14.0%      |  |  |  |
|                  | 4    | 2         | - 50.0% | 30   | 18   | - 40.0%      |  |  |  |
|                  |      |           |         |      |      |              |  |  |  |

September

| New Listings                             | 7         | 10        | + 42.9%  | 57        | 49        | - 14.0% |
|------------------------------------------|-----------|-----------|----------|-----------|-----------|---------|
| Closed Sales                             | 4         | 2         | - 50.0%  | 30        | 18        | - 40.0% |
| Median Sales Price*                      | \$179,500 | \$316,500 | + 76.3%  | \$264,450 | \$307,000 | + 16.1% |
| Average Sales Price*                     | \$169,475 | \$316,500 | + 86.8%  | \$263,224 | \$316,000 | + 20.0% |
| Percent of Original List Price Received* | 96.8%     | 92.2%     | - 4.8%   | 97.5%     | 92.6%     | - 5.1%  |
| Average Days on Market Until Sale        | 36        | 138       | + 280.7% | 67        | 79        | + 16.8% |
| Inventory of Homes for Sale              | 16        | 18        | + 12.5%  |           |           |         |
| Months Supply of Inventory               | 4.8       | 6.8       | + 41.9%  |           |           |         |