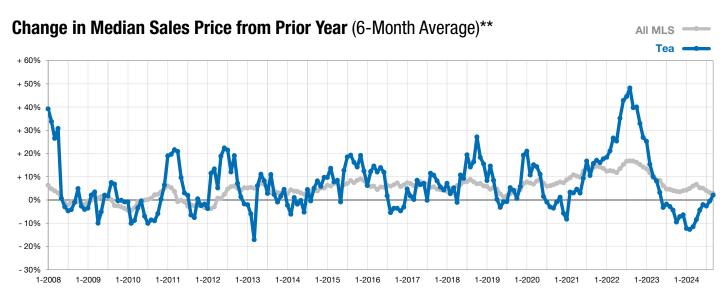

\* Does not account for list prices from any previous listing contracts or seller concessions. | Activity for one month can sometimes look extreme due to small sample size.

\*\* Each dot represents the change in median sales price from the prior year using a 6-month weighted average. This means that each of the 6 months used in a dot are proportioned according to their share of sales during that period.