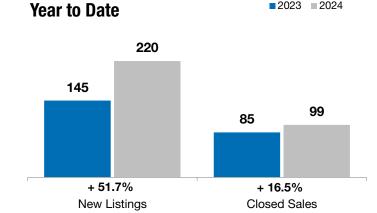

| September |                                                                        | Year to Date                                                                 |                                                                                                                                     |                                                                                                                                                           |                                                                                                                                                                                                           |
|-----------|------------------------------------------------------------------------|------------------------------------------------------------------------------|-------------------------------------------------------------------------------------------------------------------------------------|-----------------------------------------------------------------------------------------------------------------------------------------------------------|-----------------------------------------------------------------------------------------------------------------------------------------------------------------------------------------------------------|
| 2023      | 2024                                                                   | + / -                                                                        | 2023                                                                                                                                | 2024                                                                                                                                                      | +/-                                                                                                                                                                                                       |
| 18        | 18                                                                     | 0.0%                                                                         | 145                                                                                                                                 | 220                                                                                                                                                       | + 51.7%                                                                                                                                                                                                   |
| 9         | 15                                                                     | + 66.7%                                                                      | 85                                                                                                                                  | 99                                                                                                                                                        | + 16.5%                                                                                                                                                                                                   |
| \$330,000 | \$308,500                                                              | - 6.5%                                                                       | \$375,000                                                                                                                           | \$360,000                                                                                                                                                 | - 4.0%                                                                                                                                                                                                    |
| \$379,956 | \$377,800                                                              | - 0.6%                                                                       | \$397,646                                                                                                                           | \$409,658                                                                                                                                                 | + 3.0%                                                                                                                                                                                                    |
| 99.5%     | 98.7%                                                                  | - 0.9%                                                                       | 100.0%                                                                                                                              | 99.3%                                                                                                                                                     | - 0.7%                                                                                                                                                                                                    |
| 102       | 87                                                                     | - 14.7%                                                                      | 88                                                                                                                                  | 106                                                                                                                                                       | + 20.0%                                                                                                                                                                                                   |
| 54        | 84                                                                     | + 55.6%                                                                      |                                                                                                                                     |                                                                                                                                                           |                                                                                                                                                                                                           |
| 5.8       | 7.7                                                                    | + 31.8%                                                                      |                                                                                                                                     |                                                                                                                                                           |                                                                                                                                                                                                           |
|           | 2023<br>18<br>9<br>\$330,000<br>\$379,956<br>99.5%<br>102<br>54<br>5.8 | 202320241818915\$330,000\$308,500\$379,956\$377,80099.5%98.7%1028754845.87.7 | 20232024+ / -18180.0%915+ 66.7%\$330,000\$308,500- 6.5%\$379,956\$377,800- 0.6%99.5%98.7%- 0.9%10287- 14.7%5484+ 55.6%5.87.7+ 31.8% | 20232024+ / -202318180.0%145915+ 66.7%85\$330,000\$308,500- 6.5%\$375,000\$379,956\$377,800- 0.6%\$397,64699.5%98.7%- 0.9%100.0%10287- 14.7%885484+ 55.6% | 20232024+ / -2023202418180.0%145220915+ 66.7%8599\$330,000\$308,500- 6.5%\$375,000\$360,000\$379,956\$377,800- 0.6%\$397,646\$409,65899.5%98.7%- 0.9%100.0%99.3%10287- 14.7%881065484+ 55.6%5.87.7+ 31.8% |