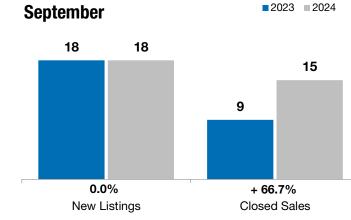

## Local Market Update – September 2024

A RESEARCH TOOL PROVIDED BY THE REALTOR® ASSOCIATION OF THE SIOUX EMPIRE, INC.

2023 2024

|     | 0.0%                | + 66.7%      | - 6.5%             |
|-----|---------------------|--------------|--------------------|
| Tea | Change in           | Change in    | Change in          |
|     | <b>New Listings</b> | Closed Sales | Median Sales Price |

| September |                                                                        | Year to Date                                                                 |                                                                                                                                     |                                                                                                                                                           |                                                                                                                                                                                                           |
|-----------|------------------------------------------------------------------------|------------------------------------------------------------------------------|-------------------------------------------------------------------------------------------------------------------------------------|-----------------------------------------------------------------------------------------------------------------------------------------------------------|-----------------------------------------------------------------------------------------------------------------------------------------------------------------------------------------------------------|
| 2023      | 2024                                                                   | + / -                                                                        | 2023                                                                                                                                | 2024                                                                                                                                                      | +/-                                                                                                                                                                                                       |
| 18        | 18                                                                     | 0.0%                                                                         | 145                                                                                                                                 | 220                                                                                                                                                       | + 51.7%                                                                                                                                                                                                   |
| 9         | 15                                                                     | + 66.7%                                                                      | 85                                                                                                                                  | 99                                                                                                                                                        | + 16.5%                                                                                                                                                                                                   |
| \$330,000 | \$308,500                                                              | - 6.5%                                                                       | \$375,000                                                                                                                           | \$360,000                                                                                                                                                 | - 4.0%                                                                                                                                                                                                    |
| \$379,956 | \$377,800                                                              | - 0.6%                                                                       | \$397,646                                                                                                                           | \$409,658                                                                                                                                                 | + 3.0%                                                                                                                                                                                                    |
| 99.5%     | 98.7%                                                                  | - 0.9%                                                                       | 100.0%                                                                                                                              | 99.3%                                                                                                                                                     | - 0.7%                                                                                                                                                                                                    |
| 102       | 87                                                                     | - 14.7%                                                                      | 88                                                                                                                                  | 106                                                                                                                                                       | + 20.0%                                                                                                                                                                                                   |
| 54        | 84                                                                     | + 55.6%                                                                      |                                                                                                                                     |                                                                                                                                                           |                                                                                                                                                                                                           |
| 5.8       | 7.7                                                                    | + 31.8%                                                                      |                                                                                                                                     |                                                                                                                                                           |                                                                                                                                                                                                           |
|           | 2023<br>18<br>9<br>\$330,000<br>\$379,956<br>99.5%<br>102<br>54<br>5.8 | 202320241818915\$330,000\$308,500\$379,956\$377,80099.5%98.7%1028754845.87.7 | 20232024+ / -18180.0%915+ 66.7%\$330,000\$308,500- 6.5%\$379,956\$377,800- 0.6%99.5%98.7%- 0.9%10287- 14.7%5484+ 55.6%5.87.7+ 31.8% | 20232024+ / -202318180.0%145915+ 66.7%85\$330,000\$308,500- 6.5%\$375,000\$379,956\$377,800- 0.6%\$397,64699.5%98.7%- 0.9%100.0%10287- 14.7%885484+ 55.6% | 20232024+ / -2023202418180.0%145220915+ 66.7%8599\$330,000\$308,500- 6.5%\$375,000\$360,000\$379,956\$377,800- 0.6%\$397,646\$409,65899.5%98.7%- 0.9%100.0%99.3%10287- 14.7%881065484+ 55.6%5.87.7+ 31.8% |